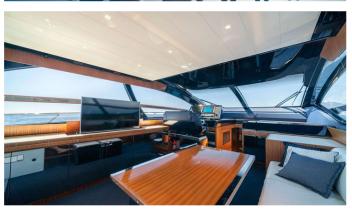

#### BLUE SHARK YACHT CHARTER

Superyacht BLUE SHARK was built in 2019 by Riva. She is a 20.67m / 67'10 66' Ribelle motor yacht with exterior design by Officina Italiana Design and interior styling by Officina Italiana Design . Blue Shark offers accommodation for up to 6 guests in 3 cabins with additional room for her crew of 1. She features a variety of amenities to ensure comfortable charter vacations. She also carries an impressive collection of toys as listed below.

#### **BLUE SHARK AMENITIES & TOYS**

**Outdoor Shower** 

Wi-Fi

Swimming Platform

Sunpads

Air Conditioning

For a full up-to-date list of leisure facilities or amenities onboard Motor Yacht Blue Shark please contact your Yacht Charter Broker prior to booking your vacation. If there is a particular water toy that you would like, but it is not listed, then it may be possible to rent this equipment for you.