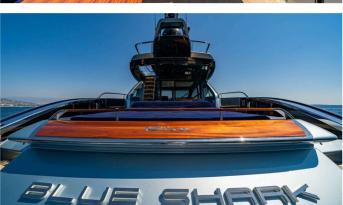

# **BLUE SHARK**

Yacht Charter Details for 'Blue Shark', the 20.67m Superyacht built by Riva

**SPECIFICATIONS** 

LENGTH 20.67m / 67'10

BEAM DRAFT 5.29m / 17'4 1.8m / 5'11

YEAR REFIT 2019

CRUISING SPEED O Knots

#### BLUE SHARK YACHT CHARTER

Superyacht BLUE SHARK was built in 2019 by Riva. She is a 20.67m / 67'10 66' Ribelle motor yacht with exterior design by Officina Italiana Design and interior styling by Officina Italiana Design . Blue Shark offers accommodation for up to 6 guests in 3 cabins with additional room for her crew of 1. She features a variety of amenities to ensure comfortable charter vacations. She also carries an impressive collection of toys as listed below.