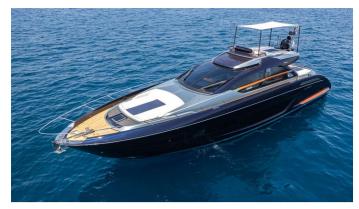

#### BLUE SHARK YACHT CHARTER

Superyacht BLUE SHARK was built in 2019 by Riva. She is a 20.67m / 67'10 66' Ribelle motor yacht with exterior design by Officina Italiana Design and interior styling by Officina Italiana Design . Blue Shark offers accommodation for up to 6 guests in 3 cabins with additional room for her crew of 1. She features a variety of amenities to ensure comfortable charter vacations. She also carries an impressive collection of toys as listed below.