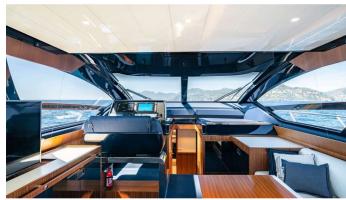

#### BLUE SHARK YACHT CHARTER

Superyacht BLUE SHARK was built in 2019 by Riva. She is a 20.67m / 67'10 66' Ribelle motor yacht with exterior design by Officina Italiana Design and interior styling by Officina Italiana Design . Blue Shark offers accommodation for up to 6 guests in 3 cabins with additional room for her crew of 1. She features a variety of amenities to ensure comfortable charter vacations. She also carries an impressive collection of toys as listed below.

#### **BLUE SHARK AMENITIES & TOYS**

**Outdoor Shower** 

Wi-Fi

Swimming Platform

Sunpads

Air Conditioning

For a full up-to-date list of leisure facilities or amenities onboard Motor Yacht Blue Shark please contact your Yacht Charter Broker prior to booking your vacation. If there is a particular water toy that you would like, but it is not listed, then it may be possible to rent this equipment for you.