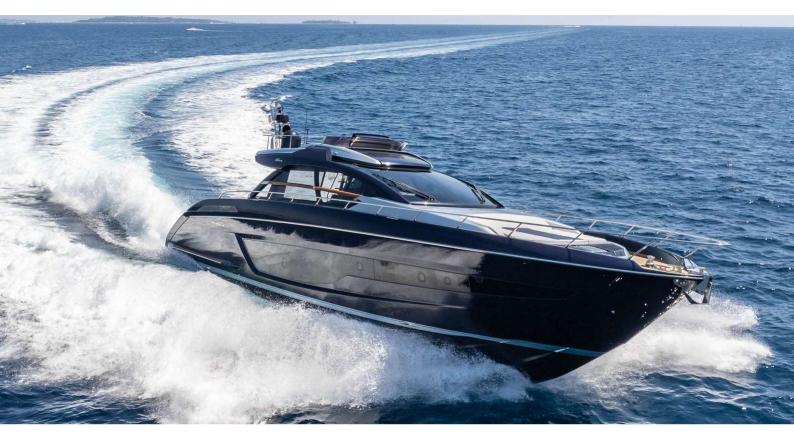

# **BLUE SHARK**

Yacht Charter Details for 'Blue Shark', the 20.67m Superyacht built by Riva

**SPECIFICATIONS** 

LENGTH 20.67m / 67'10

BEAM DRAFT 5.29m / 17'4 1.8m / 5'11

YEAR REFIT 2019

CRUISING SPEED O Knots

#### BLUE SHARK YACHT CHARTER

Superyacht BLUE SHARK was built in 2019 by Riva. She is a 20.67m / 67'10 66' Ribelle motor yacht with exterior design by Officina Italiana Design and interior styling by Officina Italiana Design . Blue Shark offers accommodation for up to 6 guests in 3 cabins with additional room for her crew of 1. She features a variety of amenities to ensure comfortable charter vacations. She also carries an impressive collection of toys as listed below.