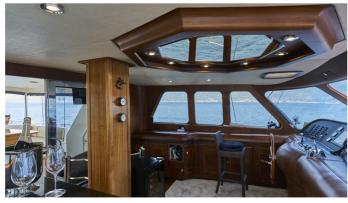

### ALBA YACHT CHARTER

Superyacht ALBA was built in 1997 by Custom. She is a 30m / 98'5 motor/sailer yacht with exterior design by . Alba offers accommodation for up to 10 guests in 5 cabins with additional room for her crew of 4. She features a variety of amenities to ensure comfortable charter vacations. She also carries an impressive collection of toys as listed below.

#### **ALBA AMENITIES & TOYS**

Wi-Fi

Sunpads

Air Conditioning

For a full up-to-date list of leisure facilities or amenities onboard Motor/Sailer Yacht Alba please contact your Yacht Charter Broker prior to booking your vacation. If there is a particular water toy that you would like, but it is not listed, then it may be possible to rent this equipment for you.