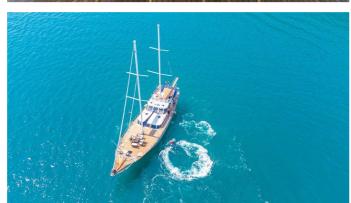

# **ALBA**

Yacht Charter Details for 'Alba', the 30m Superyacht built by Custom

**SPECIFICATIONS** 

**LENGTH** 30m / 98'5

BEAM DRAFT 7.14m / 23'5 3m / 9'10

YEAR REFIT 1997 2014

CRUISING SPEED 8 Knots ACCOMMODATION

### ALBA YACHT CHARTER

Superyacht ALBA was built in 1997 by Custom. She is a 30m / 98'5 motor/sailer yacht with exterior design by . Alba offers accommodation for up to 10 guests in 5 cabins with additional room for her crew of 4. She features a variety of amenities to ensure comfortable charter vacations. She also carries an impressive collection of toys as listed below.