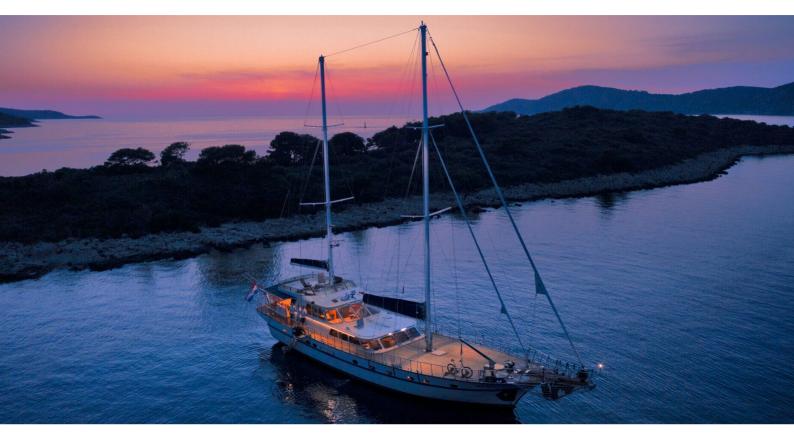

# **ALBA**

Yacht Charter Details for 'Alba', the 30m Superyacht built by Custom

**SPECIFICATIONS** 

**LENGTH** 30m / 98'5

BEAM DRAFT 7.14m / 23'5 3m / 9'10

YEAR REFIT 1997 2014

CRUISING SPEED 8 Knots ACCOMMODATION

### ALBA YACHT CHARTER

Superyacht ALBA was built in 1997 by Custom. She is a 30m / 98'5 motor/sailer yacht with exterior design by . Alba offers accommodation for up to 10 guests in 5 cabins with additional room for her crew of 4. She features a variety of amenities to ensure comfortable charter vacations. She also carries an impressive collection of toys as listed below.