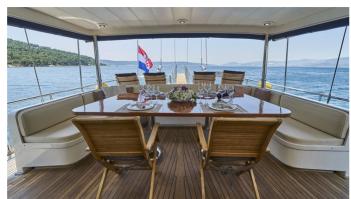

### ALBA YACHT CHARTER

Superyacht ALBA was built in 1997 by Custom. She is a 30m / 98'5 motor/sailer yacht with exterior design by . Alba offers accommodation for up to 10 guests in 5 cabins with additional room for her crew of 4. She features a variety of amenities to ensure comfortable charter vacations. She also carries an impressive collection of toys as listed below.