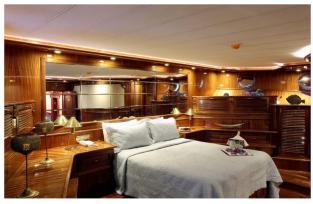

GUESTS CABINS CREW

1684

CABIN CONFIGURATION

2 VIP 4 Double

2 Twin

CHARTER RATES

SUMMER

from

#### QUEEN ATLANTIS YACHT CHARTER

Superyacht QUEEN ATLANTIS was built in 2014 by Custom. She is a 36m / 118'1 sail yacht with exterior design by . Queen Atlantis offers accommodation for up to 16 guests in 8 cabins with additional room for her crew of 4. She features a variety of amenities to ensure comfortable charter vacations. She also carries an impressive collection of toys as listed below.