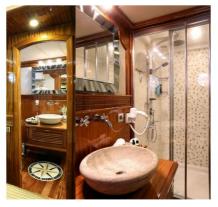

# **QUEEN ATLANTIS**

Yacht Charter Details for 'Queen Atlantis', the 36m Superyacht built by Custom

**SPECIFICATIONS** 

LENGTH 36m / 118'1

BEAM DRAFT 8.4m / 27'7 Om / 0'

YEAR REFIT 2014

CRUISING SPEED 10 Knots **ACCOMMODATION** 

GUESTS CABINS CREW

1684

CABIN CONFIGURATION

2 VIP 4 Double

2 Twin

CHARTER RATES

SUMMER

from

€42,000 / week + expenses

WINTER

from

€35,000 / week + expenses

Details correct as of 19 May, 2024

FOR MORE INFORMATION:

CLICK HERE 🔀

or SCAN QR CODE



















MORE PHOTOS, VIDEO OR INTERACTIVE DECK PLANS:



**CLICK HERE** 



#### QUEEN ATLANTIS YACHT CHARTER

Superyacht QUEEN ATLANTIS was built in 2014 by Custom. She is a 36m / 118'1 sail yacht with exterior design by . Queen Atlantis offers accommodation for up to 16 guests in 8 cabins with additional room for her crew of 4. She features a variety of amenities to ensure comfortable charter vacations. She also carries an impressive collection of toys as listed below.

### QUEEN ATLANTIS AMENITIES & TOYS



Wi-Fi



**Outdoor Shower** 



Sunpads



Deck Jacuzzi



Air Conditioning



Satellite TV

For a full up-to-date list of leisure facilities or amenities onboard Sail Yacht Queen Atlantis please contact your Yacht Charter Broker prior to booking your vacation. If there is a particular wat