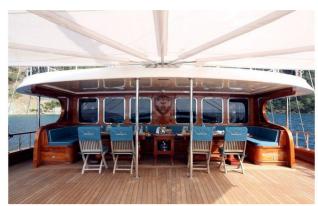

#### QUEEN ATLANTIS YACHT CHARTER

Superyacht QUEEN ATLANTIS was built in 2014 by Custom. She is a 36m / 118'1 sail yacht with exterior design by . Queen Atlantis offers accommodation for up to 16 guests in 8 cabins with additional room for her crew of 4. She features a variety of amenities to ensure comfortable charter vacations. She also carries an impressive collection of toys as listed below.