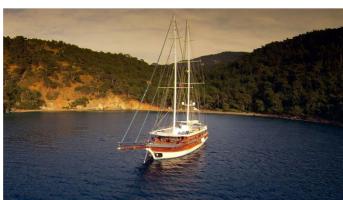

# **QUEEN ATLANTIS**

Yacht Charter Details for 'Queen Atlantis', the 36m Superyacht built by Custom

**SPECIFICATIONS** 

LENGTH 36m / 118'1

BEAM DRAFT 8.4m / 27'7 Om / 0'

YEAR REFIT 2014

CRUISING SPEED 10 Knots **ACCOMMODATION** 

#### QUEEN ATLANTIS YACHT CHARTER

Superyacht QUEEN ATLANTIS was built in 2014 by Custom. She is a 36m / 118'1 sail yacht with exterior design by . Queen Atlantis offers accommodation for up to 16 guests in 8 cabins with additional room for her crew of 4. She features a variety of amenities to ensure comfortable charter vacations. She also carries an impressive collection of toys as listed below.