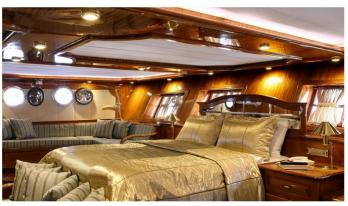

GUESTS CABINS CREW

1684

CABIN CONFIGURATION

2 VIP 4 Double

2 Twin

CHARTER RATES

SUMMER

from

#### QUEEN ATLANTIS YACHT CHARTER

Superyacht QUEEN ATLANTIS was built in 2014 by Custom. She is a 36m / 118'1 sail yacht with exterior design by . Queen Atlantis offers accommodation for up to 16 guests in 8 cabins with additional room for her crew of 4. She features a variety of amenities to ensure comfortable charter vacations. She also carries an impressive collection of toys as listed below.