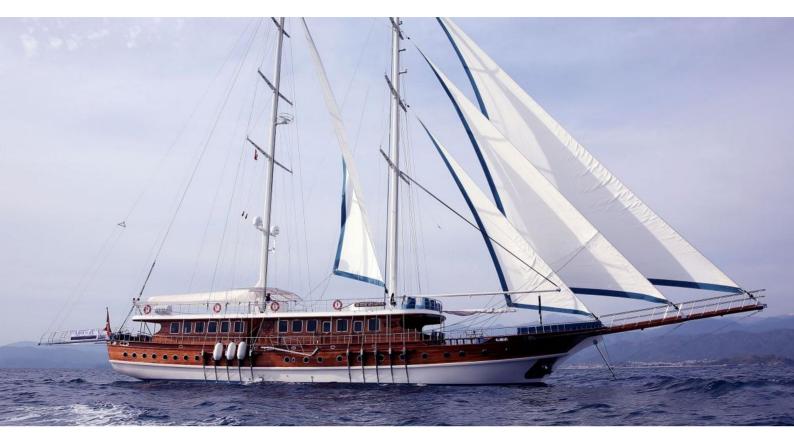

# **QUEEN ATLANTIS**

Yacht Charter Details for 'Queen Atlantis', the 36m Superyacht built by Custom

**SPECIFICATIONS** 

LENGTH 36m / 118'1

BEAM DRAFT 8.4m / 27'7 Om / 0'

YEAR REFIT 2014

CRUISING SPEED 10 Knots **ACCOMMODATION** 

#### QUEEN ATLANTIS YACHT CHARTER

Superyacht QUEEN ATLANTIS was built in 2014 by Custom. She is a 36m / 118'1 sail yacht with exterior design by . Queen Atlantis offers accommodation for up to 16 guests in 8 cabins with additional room for her crew of 4. She features a variety of amenities to ensure comfortable charter vacations. She also carries an impressive collection of toys as listed below.