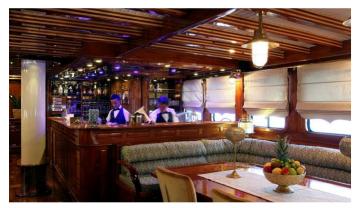

#### QUEEN ATLANTIS YACHT CHARTER

Superyacht QUEEN ATLANTIS was built in 2014 by Custom. She is a 36m / 118'1 sail yacht with exterior design by . Queen Atlantis offers accommodation for up to 16 guests in 8 cabins with additional room for her crew of 4. She features a variety of amenities to ensure comfortable charter vacations. She also carries an impressive collection of toys as listed below.

### QUEEN ATLANTIS AMENITIES & TOYS

Wi-Fi

**Outdoor Shower** 

Sunpads

Deck Jacuzzi

Air Conditioning

Satellite TV

For a full up-to-date list of leisure facilities or amenities onboard Sail Yacht Queen Atlantis please contact your Yacht Charter Broker prior to booking your vacation. If there is a particular water toy that you would like, but it is not listed, then it may be possible to rent this equipment for you.