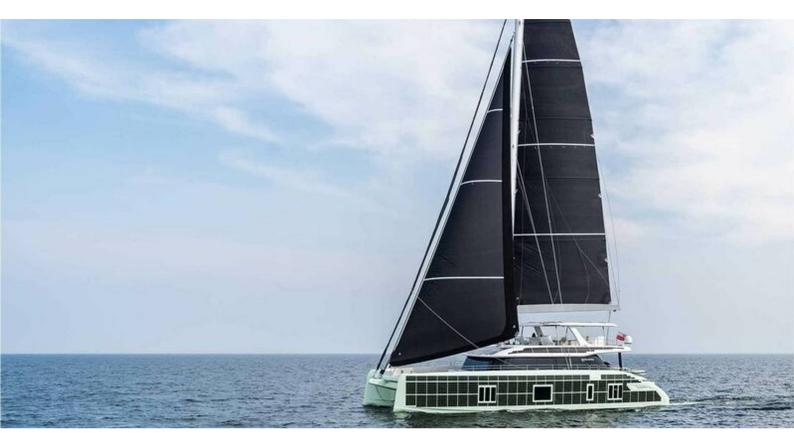

## **NALANI YACHT CHARTER**

Superyacht NALANI was built in 2024 by Sunreef Yachts. She is a 23.87m / 78'4 Sunreef 80 Eco sail yacht with exterior design by Sunreef Yachts and interior styling by Sunreef Yachts . Nalani offers accommodation for up to 8 guests in 4 cabins with additional room for her crew of 4. She features a variety of amenities to ensure comfortable charter vacations. She also carries an impressive collection of toys as listed below.