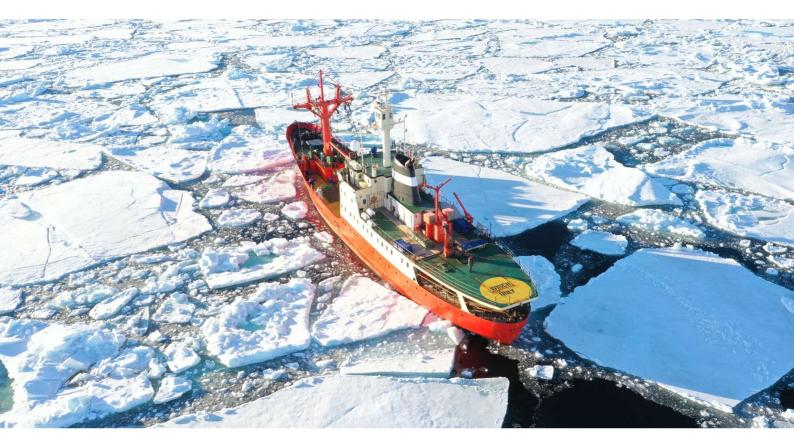

# **ARGUS**

Yacht Charter Details for 'Argus', the 68.5m Superyacht built by Svendborg Skibsvaerft

**SPECIFICATIONS** 

LENGTH

68.5m / 224'9

BEAM DRAFT 12m / 39'4 4.6m / 15'1

YEAR REFIT 1971 2022

CRUISING SPEED 12 Knots **ACCOMMODATION** 

### ARGUS YACHT CHARTER

Superyacht ARGUS was built in 1971 by Svendborg Skibsvaerft. She is a 68.5m / 224'9 motor yacht with exterior design by . Argus offers accommodation for up to 12 guests in 4 cabins with additional room for her crew of . She features a variety of amenities to ensure comfortable charter vacations. She also carries an impressive collection of toys as listed below.