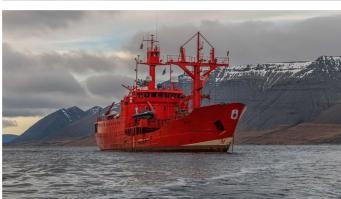

# **ARGUS**

Yacht Charter Details for 'Argus', the 68.5m Superyacht built by Svendborg Skibsvaerft

**SPECIFICATIONS** 

LENGTH

68.5m / 224'9

BEAM DRAFT 12m / 39'4 4.6m / 15'1

YEAR REFIT 1971 2022

CRUISING SPEED 12 Knots **ACCOMMODATION** 

### ARGUS YACHT CHARTER

Superyacht ARGUS was built in 1971 by Svendborg Skibsvaerft. She is a 68.5m / 224'9 motor yacht with exterior design by . Argus offers accommodation for up to 12 guests in 4 cabins with additional room for her crew of . She features a variety of amenities to ensure comfortable charter vacations. She also carries an impressive collection of toys as listed below.