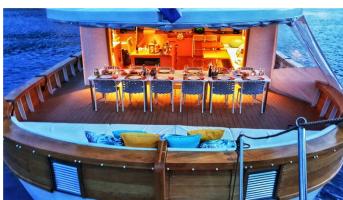

#### ARDURA YACHT CHARTER

Superyacht ARDURA was built in 2019 by Custom. She is a 27.65m / 90'9 sail yacht with exterior design by . Ardura offers accommodation for up to 12 guests in 6 cabins with additional room for her crew of 4. She features a variety of amenities to ensure comfortable charter vacations. She also carries an impressive collection of toys as listed below.

#### ARDURA AMENITIES & TOYS

**Outdoor Shower** 

Wi-Fi

Sunpads

Air Conditioning

Satellite TV

For a full up-to-date list of leisure facilities or amenities onboard Sail Yacht Ardura please contact your Yacht Charter Broker prior to booking your vacation. If there is a particular water toy that you would like, but it is not listed, then it may be possible to rent this equipment for you.