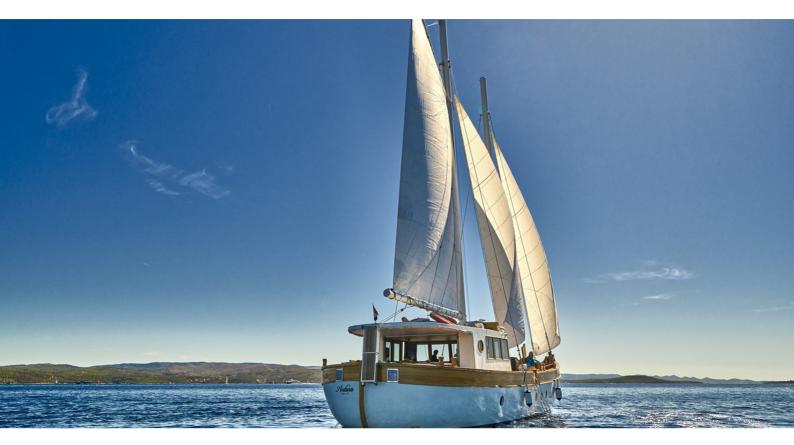

# **ARDURA**

Yacht Charter Details for 'Ardura', the 27.65m Superyacht built by Custom

**SPECIFICATIONS** 

LENGTH 27.65m / 90'9

BEAM DRAFT 7.8m / 25'7 3m / 9'10

YEAR REFIT 2019

CRUISING SPEED 10 Knots **ACCOMMODATION** 

#### ARDURA YACHT CHARTER

Superyacht ARDURA was built in 2019 by Custom. She is a 27.65m / 90'9 sail yacht with exterior design by . Ardura offers accommodation for up to 12 guests in 6 cabins with additional room for her crew of 4. She features a variety of amenities to ensure comfortable charter vacations. She also carries an impressive collection of toys as listed below.