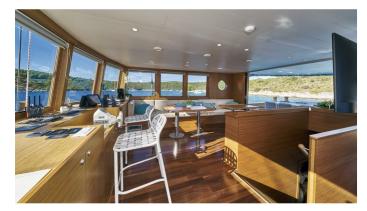

#### ARDURA YACHT CHARTER

Superyacht ARDURA was built in 2019 by Custom. She is a 27.65m / 90'9 sail yacht with exterior design by . Ardura offers accommodation for up to 12 guests in 6 cabins with additional room for her crew of 4. She features a variety of amenities to ensure comfortable charter vacations. She also carries an impressive collection of toys as listed below.

#### ARDURA AMENITIES & TOYS

**Outdoor Shower** 

Wi-Fi

Sunpads

Air Conditioning

Satellite TV

For a full up-to-date list of leisure facilities or amenities onboard Sail Yacht Ardura please contact your Yacht Charter Broker prior to booking your vacation. If there is a particular water toy that you would like, but it is not listed, then it may be possible to rent this equipment for you.