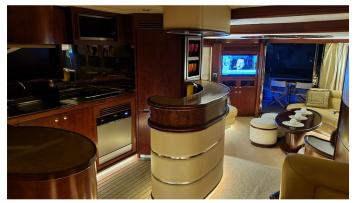

### MS. MOUSE YACHT CHARTER

Superyacht MS. MOUSE was built in 2010 by Gulf Craft. She is a 20.12m / 66' Majesty 66 motor yacht with exterior design by . Ms. Mouse offers accommodation for up to 8 guests in 4 cabins with additional room for her crew of 3. She features a variety of amenities to ensure comfortable charter vacations. She also carries an impressive collection of toys as listed below.

### **MS. MOUSE AMENITIES & TOYS**

Wi-Fi

Sunpads

Air Conditioning

BBQ

Satellite TV

For a full up-to-date list of leisure facilities or amenities onboard Motor Yacht Ms. Mouse please contact your Yacht Charter Broker prior to booking your vacation. If there is a particular water toy that you would like, but it is not listed, then it may be possible to rent this equipment for you.