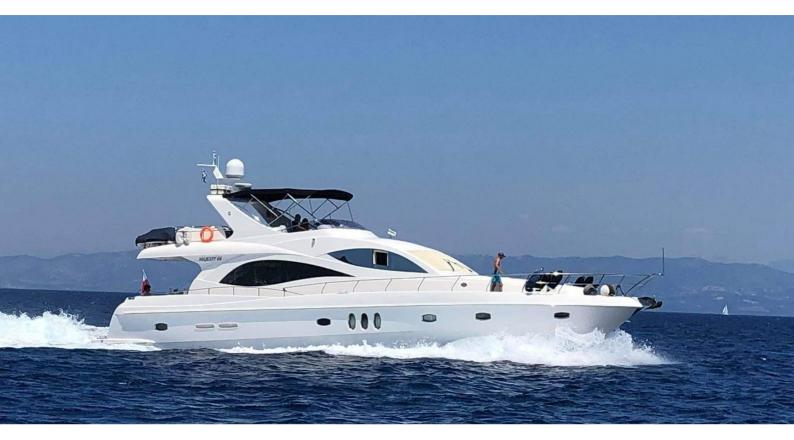

# MS. MOUSE

Yacht Charter Details for 'Ms. Mouse', the 20.12m Superyacht built by Gulf Craft

### MS. MOUSE YACHT CHARTER

Superyacht MS. MOUSE was built in 2010 by Gulf Craft. She is a 20.12m / 66' Majesty 66 motor yacht with exterior design by . Ms. Mouse offers accommodation for up to 8 guests in 4 cabins with additional room for her crew of 3. She features a variety of amenities to ensure comfortable charter vacations. She also carries an impressive collection of toys as listed below.