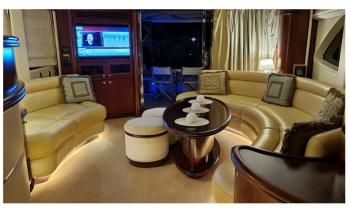

### MS. MOUSE YACHT CHARTER

Superyacht MS. MOUSE was built in 2010 by Gulf Craft. She is a 20.12m / 66' Majesty 66 motor yacht with exterior design by . Ms. Mouse offers accommodation for up to 8 guests in 4 cabins with additional room for her crew of 3. She features a variety of amenities to ensure comfortable charter vacations. She also carries an impressive collection of toys as listed below.

### **MS. MOUSE AMENITIES & TOYS**

Wi-Fi

Sunpads

Air Conditioning

BBQ

Satellite TV

For a full up-to-date list of leisure facilities or amenities onboard Motor Yacht Ms. Mouse please contact your Yacht Charter Broker prior to booking your vacation. If there is a particular water toy that you would like, but it is not listed, then it may be possible to rent this equipment for you.