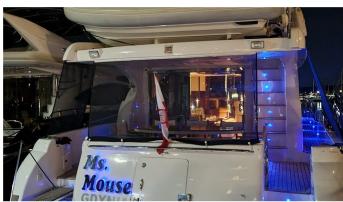

# MS. MOUSE

Yacht Charter Details for 'Ms. Mouse', the 20.12m Superyacht built by Gulf Craft

### MS. MOUSE YACHT CHARTER

Superyacht MS. MOUSE was built in 2010 by Gulf Craft. She is a 20.12m / 66' Majesty 66 motor yacht with exterior design by . Ms. Mouse offers accommodation for up to 8 guests in 4 cabins with additional room for her crew of 3. She features a variety of amenities to ensure comfortable charter vacations. She also carries an impressive collection of toys as listed below.