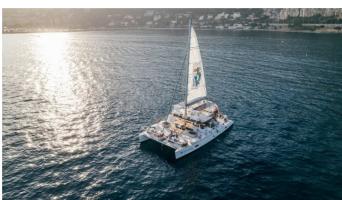

# **MANANA**

Yacht Charter Details for 'Manana', the 20.8m Superyacht built by Custom

**SPECIFICATIONS** 

LENGTH

20.8m / 68'3

BEAM DRAFT 11.8m / 38'9 1.5m / 4'11

YEAR REFIT 2023

CRUISING SPEED 9 Knots **ACCOMMODATION** 

## MANANA YACHT CHARTER

Superyacht MANANA was built in 2023 by Custom. She is a 20.8m / 68'3 sail yacht with exterior design by . Manana offers accommodation for up to guests in cabins with additional room for her crew of . She features a variety of amenities to ensure comfortable charter vacations. She also carries an impressive collection of toys as listed below.