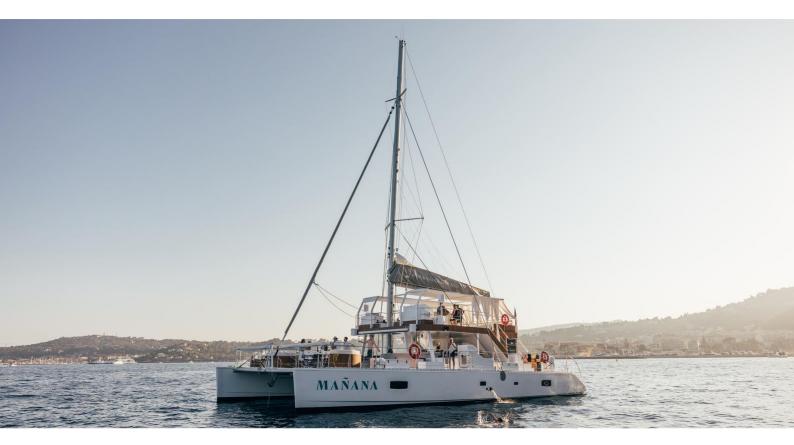

# **MANANA**

Yacht Charter Details for 'Manana', the 20.8m Superyacht built by Custom

**SPECIFICATIONS** 

LENGTH

20.8m / 68'3

BEAM DRAFT 11.8m / 38'9 1.5m / 4'11

YEAR REFIT 2023

CRUISING SPEED 9 Knots **ACCOMMODATION** 

## MANANA YACHT CHARTER

Superyacht MANANA was built in 2023 by Custom. She is a 20.8m / 68'3 sail yacht with exterior design by . Manana offers accommodation for up to guests in cabins with additional room for her crew of . She features a variety of amenities to ensure comfortable charter vacations. She also carries an impressive collection of toys as listed below.