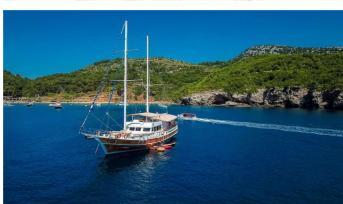

# **SIRENA**

Yacht Charter Details for 'Sirena', the 28m Superyacht built by Custom

**SPECIFICATIONS** 

**LENGTH** 28m / 91'10

BEAM DRAFT 7m / 23' Om / 0'

YEAR REFIT 2007 2022

CRUISING SPEED 8 Knots

ACCOMMODATION

### SIRENA YACHT CHARTER

Superyacht SIRENA was built in 2007 by Custom. She is a 28m / 91'10 motor/sailer yacht with exterior design by . Sirena offers accommodation for up to 12 guests in 5 cabins with additional room for her crew of . She features a variety of amenities to ensure comfortable charter vacations. She also carries an impressive collection of toys as listed below.