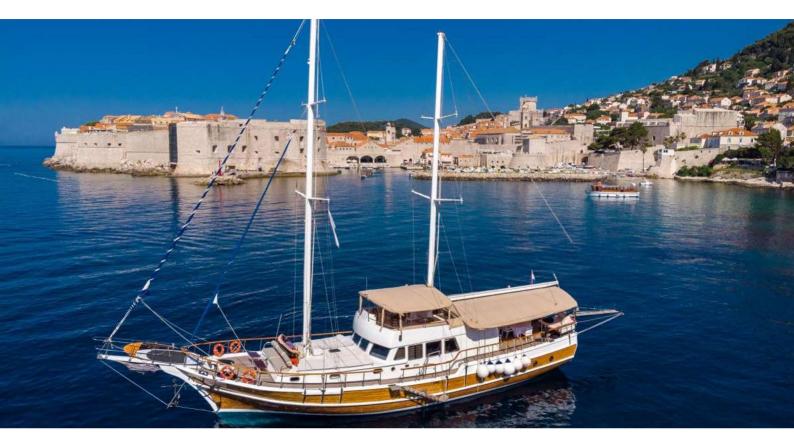

# **SIRENA**

Yacht Charter Details for 'Sirena', the 28m Superyacht built by Custom

**SPECIFICATIONS** 

**LENGTH** 28m / 91'10

BEAM DRAFT 7m / 23' Om / 0'

YEAR REFIT 2007 2022

CRUISING SPEED 8 Knots

ACCOMMODATION

### SIRENA YACHT CHARTER

Superyacht SIRENA was built in 2007 by Custom. She is a 28m / 91'10 motor/sailer yacht with exterior design by . Sirena offers accommodation for up to 12 guests in 5 cabins with additional room for her crew of . She features a variety of amenities to ensure comfortable charter vacations. She also carries an impressive collection of toys as listed below.