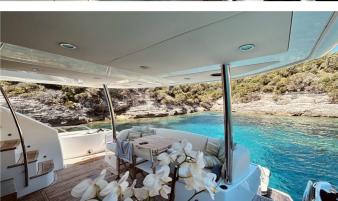

## SARAHLISA YACHT CHARTER

Superyacht SARAHLISA was built in 2015 by Sunseeker. She is a 23.01m / 75'6 75 Yacht motor yacht with exterior design by . Sarahlisa offers accommodation for up to 8 guests in 4 cabins with additional room for her crew of 2. She features a variety of amenities to ensure comfortable charter vacations. She also carries an impressive collection of toys as listed below.

#### SARAHLISA AMENITIES & TOYS

Wi-Fi

Swimming Platform

At-Anchor Stabilizers

Sunpads

Air Conditioning

For a full up-to-date list of leisure facilities or amenities onboard Motor Yacht Sarahlisa please contact your Yacht Charter Broker prior to booking your vacation. If there is a particular water toy that you would like, but it is not listed, then it may be possible to rent this equipment for you.