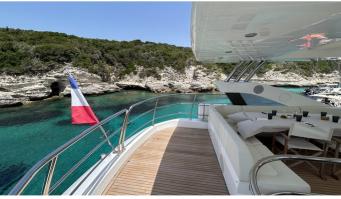

## SARAHLISA YACHT CHARTER

Superyacht SARAHLISA was built in 2015 by Sunseeker. She is a 23.01m / 75'6 75 Yacht motor yacht with exterior design by . Sarahlisa offers accommodation for up to 8 guests in 4 cabins with additional room for her crew of 2. She features a variety of amenities to ensure comfortable charter vacations. She also carries an impressive collection of toys as listed below.

#### SARAHLISA AMENITIES & TOYS

Wi-Fi

Swimming Platform

At-Anchor Stabilizers

Sunpads

Air Conditioning

For a full up-to-date list of leisure facilities or amenities onboard Motor Yacht Sarahlisa please contact your Yacht Charter Broker prior to booking your vacation. If there is a particular water toy that you would like, but it is not listed, then it may be possible to rent this equipment for you.