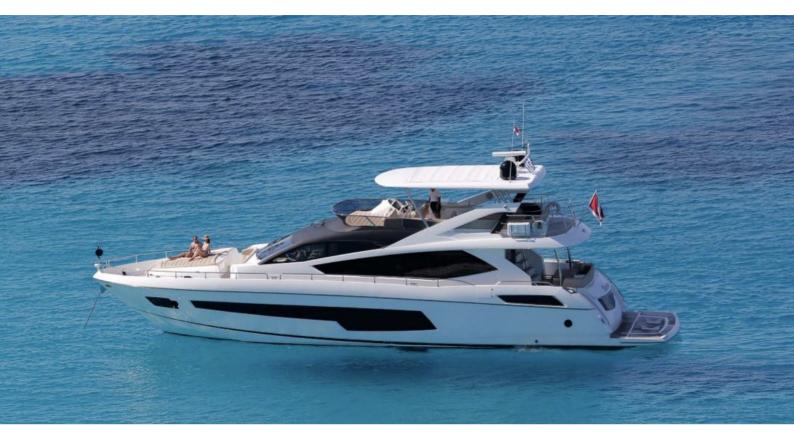

# SARAHLISA

Yacht Charter Details for 'Sarahlisa', the 23.01m Superyacht built by Sunseeker

**SPECIFICATIONS** 

LENGTH

23.01m / 75'6

BEAM DRAFT 5.73m / 18'10 1.63m / 5'4

YEAR REFIT

2015

## SARAHLISA YACHT CHARTER

Superyacht SARAHLISA was built in 2015 by Sunseeker. She is a 23.01m / 75'6 75 Yacht motor yacht with exterior design by . Sarahlisa offers accommodation for up to 8 guests in 4 cabins with additional room for her crew of 2. She features a variety of amenities to ensure comfortable charter vacations. She also carries an impressive collection of toys as listed below.