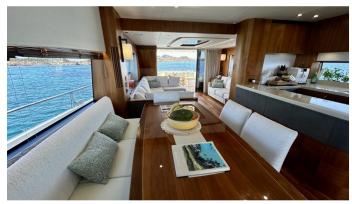

## SARAHLISA YACHT CHARTER

Superyacht SARAHLISA was built in 2015 by Sunseeker. She is a 23.01m / 75'6 75 Yacht motor yacht with exterior design by . Sarahlisa offers accommodation for up to 8 guests in 4 cabins with additional room for her crew of 2. She features a variety of amenities to ensure comfortable charter vacations. She also carries an impressive collection of toys as listed below.

#### SARAHLISA AMENITIES & TOYS

Wi-Fi

Swimming Platform

At-Anchor Stabilizers

Sunpads

Air Conditioning

For a full up-to-date list of leisure facilities or amenities onboard Motor Yacht Sarahlisa please contact your Yacht Charter Broker prior to booking your vacation. If there is a particular water toy that you would like, but it is not listed, then it may be possible to rent this equipment for you.