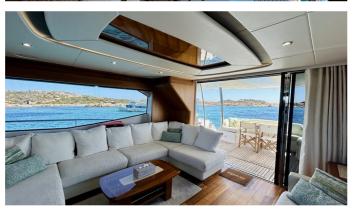

## SARAHLISA YACHT CHARTER

Superyacht SARAHLISA was built in 2015 by Sunseeker. She is a 23.01m / 75'6 75 Yacht motor yacht with exterior design by . Sarahlisa offers accommodation for up to 8 guests in 4 cabins with additional room for her crew of 2. She features a variety of amenities to ensure comfortable charter vacations. She also carries an impressive collection of toys as listed below.

#### SARAHLISA AMENITIES & TOYS

Wi-Fi

Swimming Platform

At-Anchor Stabilizers

Sunpads

Air Conditioning

For a full up-to-date list of leisure facilities or amenities onboard Motor Yacht Sarahlisa please contact your Yacht Charter Broker prior to booking your vacation. If there is a particular water toy that you would like, but it is not listed, then it may be possible to rent this equipment for you.