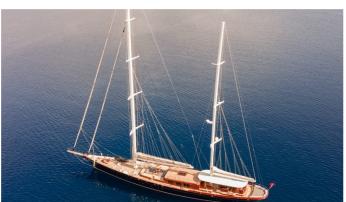

# **SALLYNA**

Yacht Charter Details for 'Sallyna', the 47.5m Superyacht built by Su Marine Yachts

**SPECIFICATIONS** 

LENGTH

47.5m / 155'10

BEAM DRAFT 8.2m / 26'11 3.9m / 12'10

YEAR REFIT 2023

CRUISING SPEED

### SALLYNA YACHT CHARTER

Superyacht SALLYNA was built in 2023 by Su Marine Yachts. She is a 47.5m / 155'10 sail yacht with exterior design by Taka Yacht Design and interior styling by Stephen Huish Design . Sallyna offers accommodation for up to 12 guests in 5 cabins with additional room for her crew of 8. She features a variety of amenities to ensure comfortable charter vacations. She also carries an impressive collection of toys as listed below.