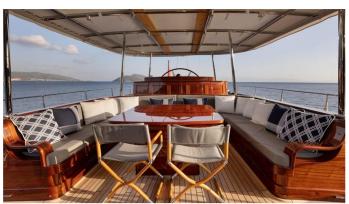

### SALLYNA YACHT CHARTER

Superyacht SALLYNA was built in 2023 by Su Marine Yachts. She is a 47.5m / 155'10 sail yacht with exterior design by Taka Yacht Design and interior styling by Stephen Huish Design . Sallyna offers accommodation for up to 12 guests in 5 cabins with additional room for her crew of 8. She features a variety of amenities to ensure comfortable charter vacations. She also carries an impressive collection of toys as listed below.

#### SALLYNA AMENITIES & TOYS

Wi-Fi

Sunpads

Air Conditioning

For a full up-to-date list of leisure facilities or amenities onboard Sail Yacht Sallyna please contact your Yacht Charter Broker prior to booking your vacation. If there is a particular water toy that you would like, but it is not listed, then it may be possible to rent this equipment for you.