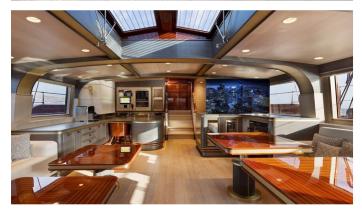

### SALLYNA YACHT CHARTER

Superyacht SALLYNA was built in 2023 by Su Marine Yachts. She is a 47.5m / 155'10 sail yacht with exterior design by Taka Yacht Design and interior styling by Stephen Huish Design . Sallyna offers accommodation for up to 12 guests in 5 cabins with additional room for her crew of 8. She features a variety of amenities to ensure comfortable charter vacations. She also carries an impressive collection of toys as listed below.

#### SALLYNA AMENITIES & TOYS

Wi-Fi

Sunpads

Air Conditioning

For a full up-to-date list of leisure facilities or amenities onboard Sail Yacht Sallyna please contact your Yacht Charter Broker prior to booking your vacation. If there is a particular water toy that you would like, but it is not listed, then it may be possible to rent this equipment for you.