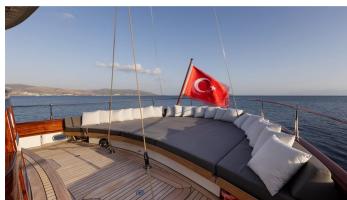

### SALLYNA YACHT CHARTER

Superyacht SALLYNA was built in 2023 by Su Marine Yachts. She is a 47.5m / 155'10 sail yacht with exterior design by Taka Yacht Design and interior styling by Stephen Huish Design . Sallyna offers accommodation for up to 12 guests in 5 cabins with additional room for her crew of 8. She features a variety of amenities to ensure comfortable charter vacations. She also carries an impressive collection of toys as listed below.

#### SALLYNA AMENITIES & TOYS

Wi-Fi

Sunpads

Air Conditioning

For a full up-to-date list of leisure facilities or amenities onboard Sail Yacht Sallyna please contact your Yacht Charter Broker prior to booking your vacation. If there is a particular water toy that you would like, but it is not listed, then it may be possible to rent this equipment for you.