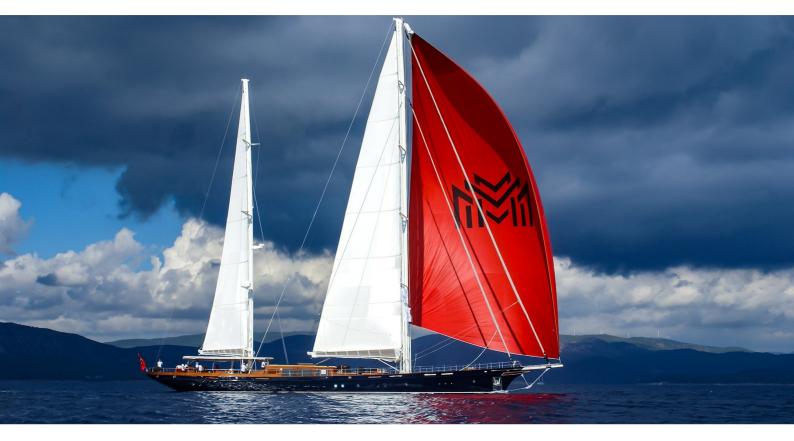

# **SALLYNA**

Yacht Charter Details for 'Sallyna', the 47.5m Superyacht built by Su Marine Yachts

**SPECIFICATIONS** 

LENGTH

47.5m / 155'10

BEAM DRAFT 8.2m / 26'11 3.9m / 12'10

YEAR REFIT 2023

CRUISING SPEED

### SALLYNA YACHT CHARTER

Superyacht SALLYNA was built in 2023 by Su Marine Yachts. She is a 47.5m / 155'10 sail yacht with exterior design by Taka Yacht Design and interior styling by Stephen Huish Design . Sallyna offers accommodation for up to 12 guests in 5 cabins with additional room for her crew of 8. She features a variety of amenities to ensure comfortable charter vacations. She also carries an impressive collection of toys as listed below.