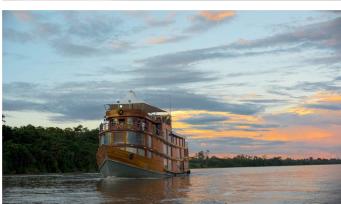

# CRUCERO AMAZONAS

Yacht Charter Details for 'Crucero Amazonas', the 42m Superyacht built by Custom

**SPECIFICATIONS** 

LENGTH

42m / 137'10

BEAM DRAFT 8.51m / 27'11 3m / 9'10

YEAR REFIT 1996 2016

CRUISING SPEED 12 Knots **ACCOMMODATION** 

## CRUCERO AMAZONAS YACHT CHARTER

Superyacht CRUCERO AMAZONAS was built in 1996 by Custom. She is a 42m / 137'10 Custom motor yacht with exterior design by . Crucero Amazonas offers accommodation for up to 26 guests in 13 cabins with additional room for her crew of . She features a variety of amenities to ensure comfortable charter vacations. She also carries an impressive collection of toys as listed below.