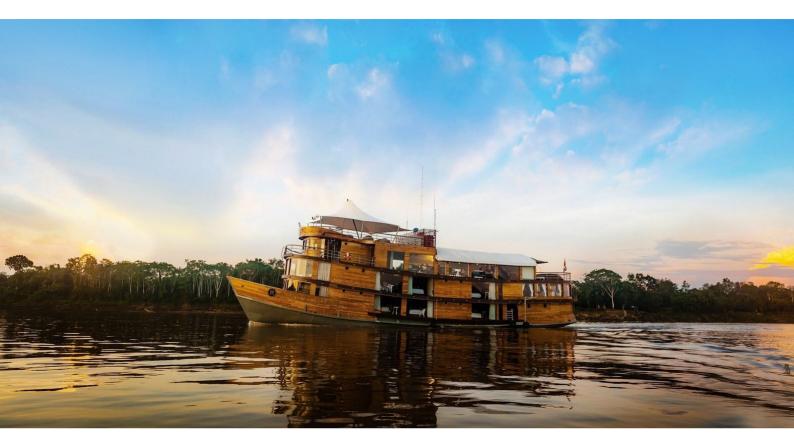

# CRUCERO AMAZONAS

Yacht Charter Details for 'Crucero Amazonas', the 42m Superyacht built by Custom

**SPECIFICATIONS** 

LENGTH

42m / 137'10

BEAM DRAFT 8.51m / 27'11 3m / 9'10

YEAR REFIT 1996 2016

CRUISING SPEED 12 Knots **ACCOMMODATION** 

## CRUCERO AMAZONAS YACHT CHARTER

Superyacht CRUCERO AMAZONAS was built in 1996 by Custom. She is a 42m / 137'10 Custom motor yacht with exterior design by . Crucero Amazonas offers accommodation for up to 26 guests in 13 cabins with additional room for her crew of . She features a variety of amenities to ensure comfortable charter vacations. She also carries an impressive collection of toys as listed below.