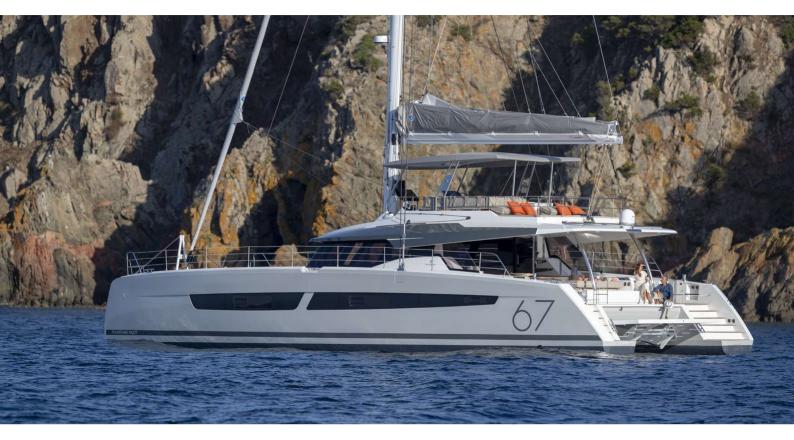

# DOLLY

Yacht Charter Details for 'Dolly', the 20.42m Superyacht built by Fountaine Pajot

**SPECIFICATIONS** 

**LENGTH** 20.42m / 67'

BEAM DRAFT 9.8m / 32'2 2.97m / 9'9

YEAR REFIT 2023

CRUISING SPEED O Knots

### **DOLLY YACHT CHARTER**

Superyacht DOLLY was built in 2023 by Fountaine Pajot. She is a 20.42m / 67' motor yacht with exterior design by . Dolly offers accommodation for up to 10 guests in 5 cabins with additional room for her crew of . She features a variety of amenities to ensure comfortable charter vacations. She also carries an impressive collection of toys as listed below.