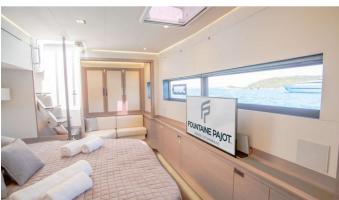

**ACCOMMODATION** 

GUESTS CABINS CREW

10 5 3

CABIN CONFIGURATION

**CHARTER RATES** 

SUMMER from

€32,500 / week + expenses

Details correct as of 21 May, 2024

### **DOLLY YACHT CHARTER**

Superyacht DOLLY was built in 2023 by Fountaine Pajot. She is a 20.42m / 67' motor yacht with exterior design by . Dolly offers accommodation for up to 10 guests in 5 cabins with additional room for her crew of . She features a variety of amenities to ensure comfortable charter vacations. She also carries an impressive collection of toys as listed below.