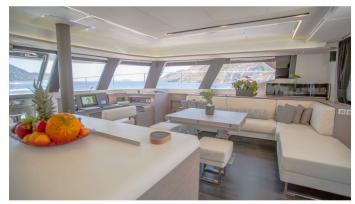

### **DOLLY YACHT CHARTER**

Superyacht DOLLY was built in 2023 by Fountaine Pajot. She is a 20.42m / 67' motor yacht with exterior design by . Dolly offers accommodation for up to 10 guests in 5 cabins with additional room for her crew of . She features a variety of amenities to ensure comfortable charter vacations. She also carries an impressive collection of toys as listed below.

#### **DOLLY AMENITIES & TOYS**

Sun Deck

**Outdoor Shower** 

Wi-Fi

Swimming Platform

Sunpads

Deck Jacuzzi

Air Conditioning