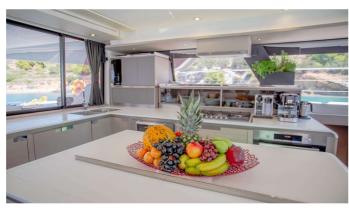

### **DOLLY YACHT CHARTER**

Superyacht DOLLY was built in 2023 by Fountaine Pajot. She is a 20.42m / 67' motor yacht with exterior design by . Dolly offers accommodation for up to 10 guests in 5 cabins with additional room for her crew of . She features a variety of amenities to ensure comfortable charter vacations. She also carries an impressive collection of toys as listed below.

#### **DOLLY AMENITIES & TOYS**

Sun Deck

**Outdoor Shower** 

Wi-Fi

Swimming Platform

Sunpads

Deck Jacuzzi

Air Conditioning