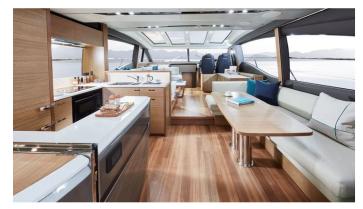

### **MESOFA YACHT CHARTER**

Superyacht MESOFA was built in 2022 by Princess. She is a 21.1m / 69'3 Princess V65 motor yacht with exterior design by . MeSoFa offers accommodation for up to 6 guests in 3 cabins with additional room for her crew of 2. She features a variety of amenities to ensure comfortable charter vacations. She also carries an impressive collection of toys as listed below.

#### **MESOFA AMENITIES & TOYS**

Wi-Fi

Hydraulic Swim Platform

Sunpads

Air Conditioning

For a full up-to-date list of leisure facilities or amenities onboard Motor Yacht MeSoFa please contact your Yacht Charter Broker prior to booking your vacation. If there is a particular water toy that you would like, but it is not listed, then it may be possible to rent this equipment for you.