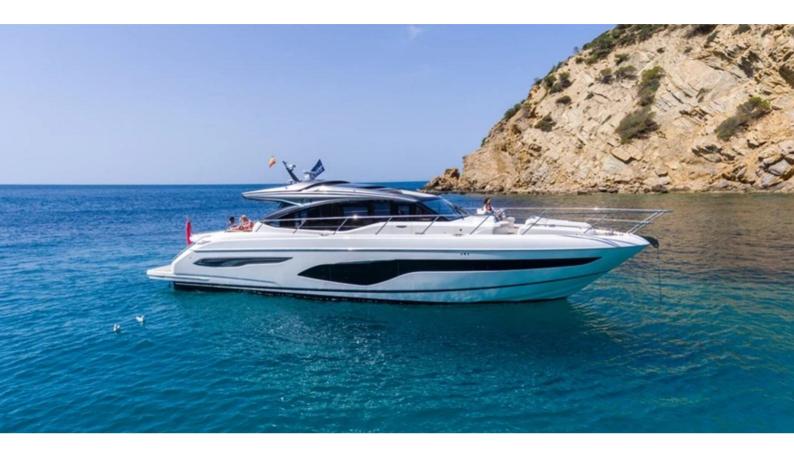

# **MESOFA**

Yacht Charter Details for 'MeSoFa', the 21.1m Superyacht built by Princess

### **MESOFA YACHT CHARTER**

Superyacht MESOFA was built in 2022 by Princess. She is a 21.1m / 69'3 Princess V65 motor yacht with exterior design by . MeSoFa offers accommodation for up to 6 guests in 3 cabins with additional room for her crew of 2. She features a variety of amenities to ensure comfortable charter vacations. She also carries an impressive collection of toys as listed below.