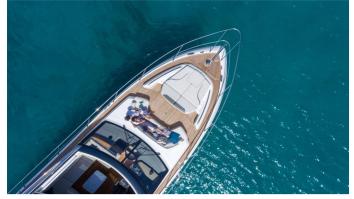

### **MESOFA YACHT CHARTER**

Superyacht MESOFA was built in 2022 by Princess. She is a 21.1m / 69'3 Princess V65 motor yacht with exterior design by . MeSoFa offers accommodation for up to 6 guests in 3 cabins with additional room for her crew of 2. She features a variety of amenities to ensure comfortable charter vacations. She also carries an impressive collection of toys as listed below.