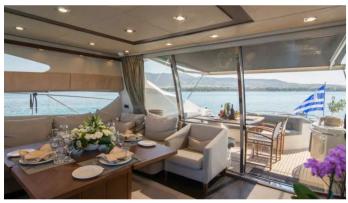

### **ELENTARI YACHT CHARTER**

Superyacht ELENTARI was built in 2009 by Sunseeker. She is a 22.25 m / 73' Predator 72 motor yacht with exterior design by . Elentari offers accommodation for up to 6 guests in 3 cabins with additional room for her crew of 3. She features a variety of amenities to ensure comfortable charter vacations. She also carries an impressive collection of toys as listed below.

#### **ELENTARI AMENITIES & TOYS**

Wi-Fi

Sunpads

Air Conditioning

For a full up-to-date list of leisure facilities or amenities onboard Motor Yacht Elentari please contact your Yacht Charter Broker prior to booking your vacation. If there is a particular water toy that you would like, but it is not listed, then it may be possible to rent this equipment for you.