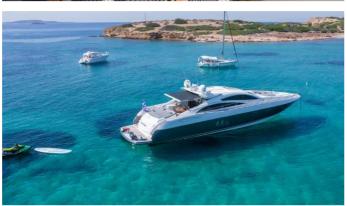

# **ELENTARI**

Yacht Charter Details for 'Elentari', the 22.25m Superyacht built by Sunseeker

**SPECIFICATIONS** 

LENGTH 22.25m / 73'

BEAM DRAFT 5.46m / 17'11 1.65m / 5'5

YEAR REFIT 2009 2021

CRUISING SPEED 24 Knots

### **ELENTARI YACHT CHARTER**

Superyacht ELENTARI was built in 2009 by Sunseeker. She is a 22.25 m / 73' Predator 72 motor yacht with exterior design by . Elentari offers accommodation for up to 6 guests in 3 cabins with additional room for her crew of 3. She features a variety of amenities to ensure comfortable charter vacations. She also carries an impressive collection of toys as listed below.