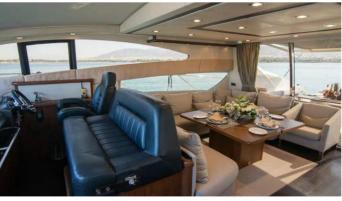

### **ELENTARI YACHT CHARTER**

Superyacht ELENTARI was built in 2009 by Sunseeker. She is a 22.25 m / 73' Predator 72 motor yacht with exterior design by . Elentari offers accommodation for up to 6 guests in 3 cabins with additional room for her crew of 3. She features a variety of amenities to ensure comfortable charter vacations. She also carries an impressive collection of toys as listed below.