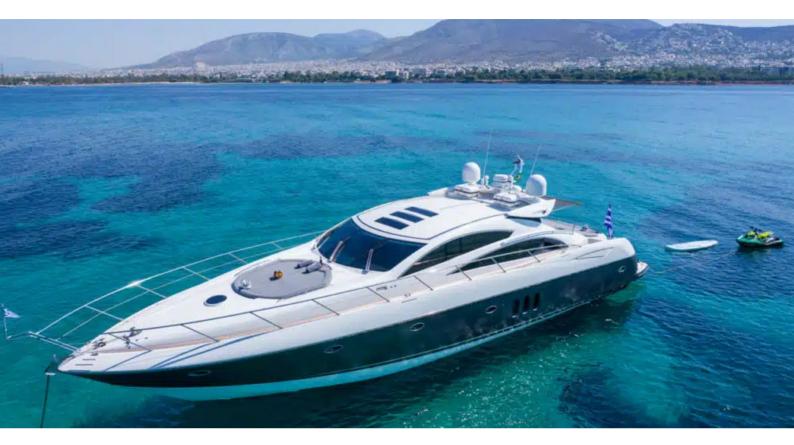

# **ELENTARI**

Yacht Charter Details for 'Elentari', the 22.25m Superyacht built by Sunseeker

**SPECIFICATIONS** 

LENGTH 22.25m / 73'

BEAM DRAFT 5.46m / 17'11 1.65m / 5'5

YEAR REFIT 2009 2021

CRUISING SPEED 24 Knots

### **ELENTARI YACHT CHARTER**

Superyacht ELENTARI was built in 2009 by Sunseeker. She is a 22.25 m / 73' Predator 72 motor yacht with exterior design by . Elentari offers accommodation for up to 6 guests in 3 cabins with additional room for her crew of 3. She features a variety of amenities to ensure comfortable charter vacations. She also carries an impressive collection of toys as listed below.