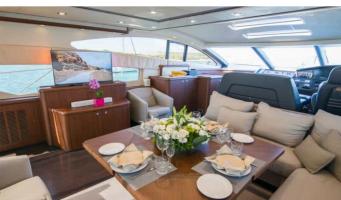

### **ELENTARI YACHT CHARTER**

Superyacht ELENTARI was built in 2009 by Sunseeker. She is a 22.25 m / 73' Predator 72 motor yacht with exterior design by . Elentari offers accommodation for up to 6 guests in 3 cabins with additional room for her crew of 3. She features a variety of amenities to ensure comfortable charter vacations. She also carries an impressive collection of toys as listed below.