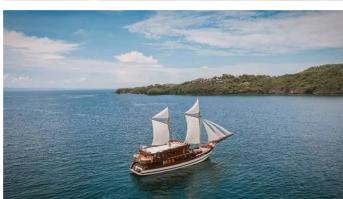

# SAMSARA SAMUDRA

Yacht Charter Details for 'Samsara Samudra', the 42.01m Superyacht built by Haji Awang

**SPECIFICATIONS** 

LENGTH

42.01m / 137'10

BEAM DRAFT

8.6m / 28'3 3.15m / 10'4

YEAR REFIT

### SAMSARA SAMUDRA YACHT CHARTER

Superyacht SAMSARA SAMUDRA was built in 2019 by Haji Awang. She is a 42.01m / 137'10 motor/sailer yacht with exterior design by . Samsara Samudra offers accommodation for up to 12 guests in 6 cabins with additional room for her crew of 16. She features a variety of amenities to ensure comfortable charter vacations. She also carries an impressive collection of toys as listed below.