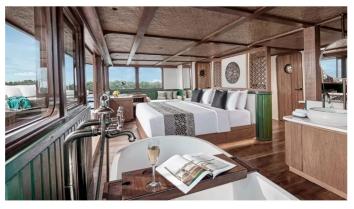

### SAMSARA SAMUDRA YACHT CHARTER

Superyacht SAMSARA SAMUDRA was built in 2019 by Haji Awang. She is a 42.01m / 137'10 motor/sailer yacht with exterior design by . Samsara Samudra offers accommodation for up to 12 guests in 6 cabins with additional room for her crew of 16. She features a variety of amenities to ensure comfortable charter vacations. She also carries an impressive collection of toys as listed below.

#### SAMSARA SAMUDRA AMENITIES & TOYS

Spa

Air Conditioning

For a full up-to-date list of leisure facilities or amenities onboard Motor/Sailer Yacht Samsara Samudra please contact your Yacht Charter Broker prior to booking your vacation. If there is a particular water toy that you would like, but it is not listed, then it may be possible to rent this equipment for you.