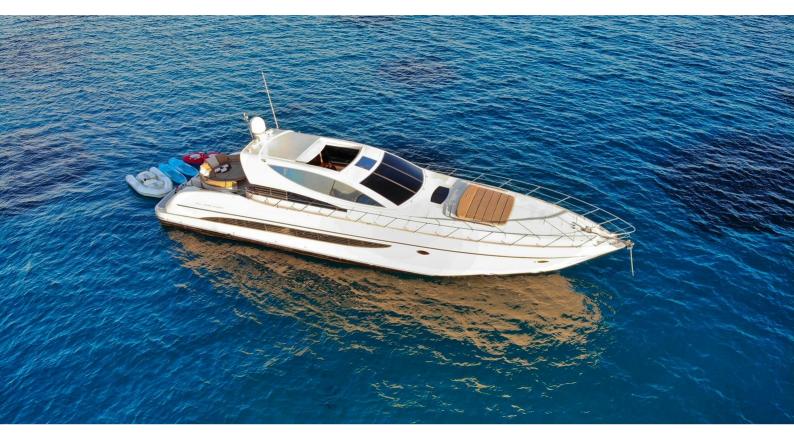

### SEA U YACHT CHARTER

Superyacht SEA U was built in 2001 by Riva. She is a 22m / 72'272 Splendida motor yacht with exterior design by . Sea U offers accommodation for up to 6 guests in 3 cabins with additional room for her crew of 2. She features a variety of amenities to ensure comfortable charter vacations. She also carries an impressive collection of toys as listed below.