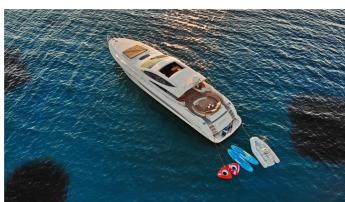

# **SEAU**

Yacht Charter Details for 'Sea U', the 22m Superyacht built by Riva

**SPECIFICATIONS** 

**LENGTH** 22m / 72'2

BEAM DRAFT 5.4m / 17'9 1.5m / 4'11

YEAR REFIT 2001 2021

CRUISING SPEED O Knots

**ACCOMMODATION** 

### SEA U YACHT CHARTER

Superyacht SEA U was built in 2001 by Riva. She is a 22m / 72'272 Splendida motor yacht with exterior design by . Sea U offers accommodation for up to 6 guests in 3 cabins with additional room for her crew of 2. She features a variety of amenities to ensure comfortable charter vacations. She also carries an impressive collection of toys as listed below.