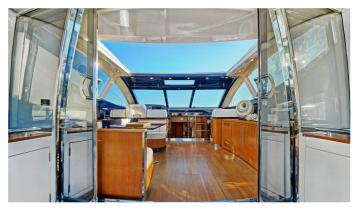

### SEA U YACHT CHARTER

Superyacht SEA U was built in 2001 by Riva. She is a 22m / 72'272 Splendida motor yacht with exterior design by . Sea U offers accommodation for up to 6 guests in 3 cabins with additional room for her crew of 2. She features a variety of amenities to ensure comfortable charter vacations. She also carries an impressive collection of toys as listed below.

#### SEA U AMENITIES & TOYS

Wi-Fi

Sunpads

Air Conditioning

For a full up-to-date list of leisure facilities or amenities onboard Motor Yacht Sea U please contact your Yacht Charter Broker prior to booking your vacation. If there is a particular water toy that you would like, but it is not listed, then it may be possible to rent this equipment for you.