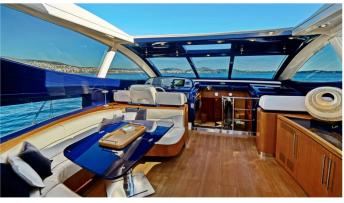

### SEA U YACHT CHARTER

Superyacht SEA U was built in 2001 by Riva. She is a 22m / 72'272 Splendida motor yacht with exterior design by . Sea U offers accommodation for up to 6 guests in 3 cabins with additional room for her crew of 2. She features a variety of amenities to ensure comfortable charter vacations. She also carries an impressive collection of toys as listed below.