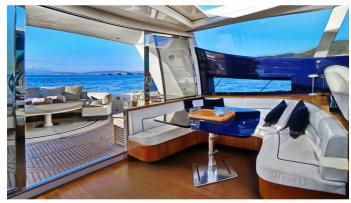

### SEA U YACHT CHARTER

Superyacht SEA U was built in 2001 by Riva. She is a 22m / 72'272 Splendida motor yacht with exterior design by . Sea U offers accommodation for up to 6 guests in 3 cabins with additional room for her crew of 2. She features a variety of amenities to ensure comfortable charter vacations. She also carries an impressive collection of toys as listed below.

#### SEA U AMENITIES & TOYS

Wi-Fi

Sunpads

Air Conditioning

For a full up-to-date list of leisure facilities or amenities onboard Motor Yacht Sea U please contact your Yacht Charter Broker prior to booking your vacation. If there is a particular water toy that you would like, but it is not listed, then it may be possible to rent this equipment for you.