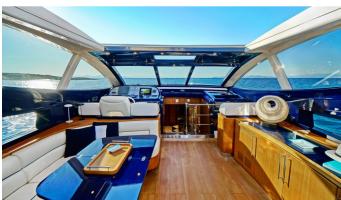

### SEA U YACHT CHARTER

Superyacht SEA U was built in 2001 by Riva. She is a 22m / 72'272 Splendida motor yacht with exterior design by . Sea U offers accommodation for up to 6 guests in 3 cabins with additional room for her crew of 2. She features a variety of amenities to ensure comfortable charter vacations. She also carries an impressive collection of toys as listed below.

#### SEA U AMENITIES & TOYS

Wi-Fi

Sunpads

Air Conditioning

For a full up-to-date list of leisure facilities or amenities onboard Motor Yacht Sea U please contact your Yacht Charter Broker prior to booking your vacation. If there is a particular water toy that you would like, but it is not listed, then it may be possible to rent this equipment for you.