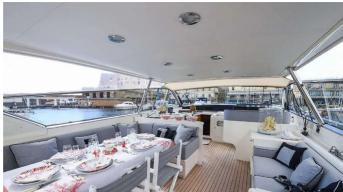

## **DIDI YACHT CHARTER**

Superyacht DIDI was built in 2004 by Leopard. She is a 23.01m / 75'6 Leopard 23 motor yacht with exterior design by . Didi offers accommodation for up to 6 guests in 3 cabins with additional room for her crew of 3. She features a variety of amenities to ensure comfortable charter vacations. She also carries an impressive collection of toys as listed below.

#### **DIDI AMENITIES & TOYS**

For a full up-to-date list of leisure facilities or amenities onboard Motor Yacht Didi please contact your Yacht Charter Broker prior to booking your vacation. If there is a particular water toy that you would like, but it is not listed, then it may be possible to rent this equipment for you.