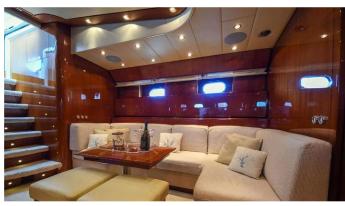

## ACCOMMODATION

GUESTS CABINS CREW

5 3 3

CABIN CONFIGURATION

## **DIDI YACHT CHARTER**

Superyacht DIDI was built in 2004 by Leopard. She is a 23.01m / 75'6 Leopard 23 motor yacht with exterior design by . Didi offers accommodation for up to 6 guests in 3 cabins with additional room for her crew of 3. She features a variety of amenities to ensure comfortable charter vacations. She also carries an impressive collection of toys as listed below.