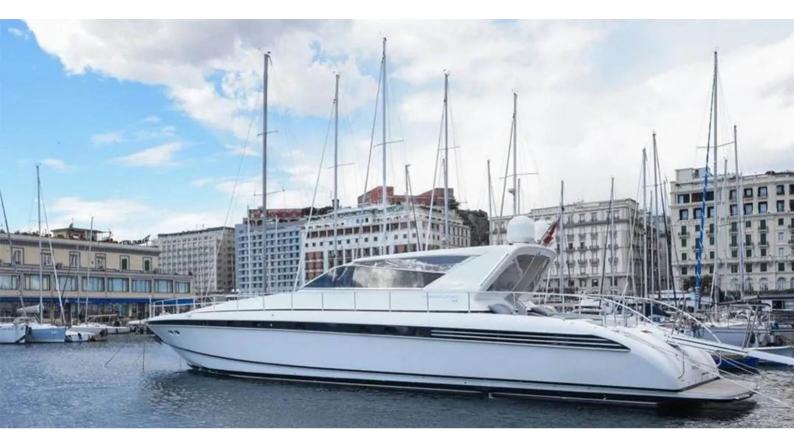

# DIDI

Yacht Charter Details for 'Didi', the 23.01m Superyacht built by Leopard

## **DIDI YACHT CHARTER**

Superyacht DIDI was built in 2004 by Leopard. She is a 23.01m / 75'6 Leopard 23 motor yacht with exterior design by . Didi offers accommodation for up to 6 guests in 3 cabins with additional room for her crew of 3. She features a variety of amenities to ensure comfortable charter vacations. She also carries an impressive collection of toys as listed below.