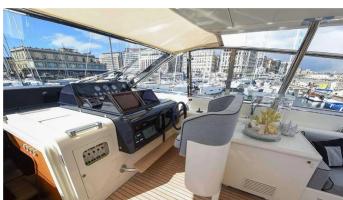

## **DIDI YACHT CHARTER**

Superyacht DIDI was built in 2004 by Leopard. She is a 23.01m / 75'6 Leopard 23 motor yacht with exterior design by . Didi offers accommodation for up to 6 guests in 3 cabins with additional room for her crew of 3. She features a variety of amenities to ensure comfortable charter vacations. She also carries an impressive collection of toys as listed below.