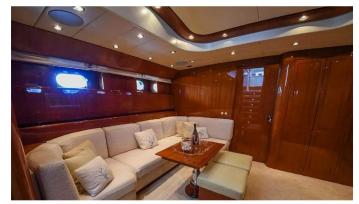

## ACCOMMODATION

GUESTS CABINS CREW

5 3 3

CABIN CONFIGURATION

## **DIDI YACHT CHARTER**

Superyacht DIDI was built in 2004 by Leopard. She is a 23.01m / 75'6 Leopard 23 motor yacht with exterior design by . Didi offers accommodation for up to 6 guests in 3 cabins with additional room for her crew of 3. She features a variety of amenities to ensure comfortable charter vacations. She also carries an impressive collection of toys as listed below.