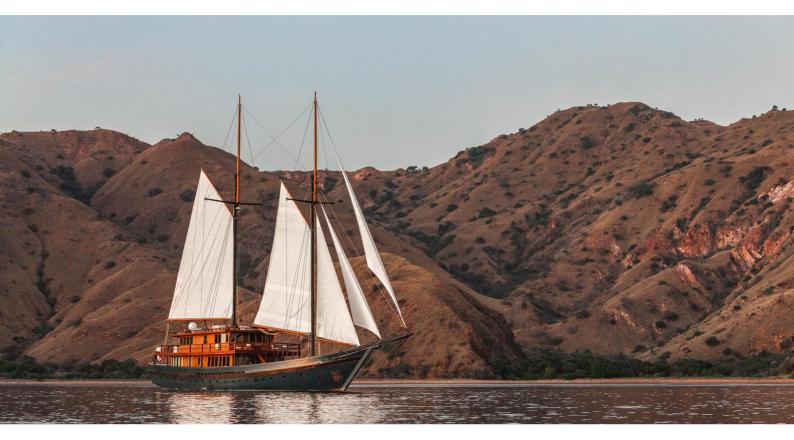

# **VELA**

Yacht Charter Details for 'Vela', the 50.01m Superyacht built by Custom

**SPECIFICATIONS** 

LENGTH

50.01m / 164'1

BEAM DRAFT 9.75m / 32' 3.8m / 12'6

YEAR REFIT 2022

CRUISING SPEED 10 Knots **ACCOMMODATION** 

## **VELA YACHT CHARTER**

Superyacht VELA was built in 2022 by Custom. She is a 50.01m / 164'1 Custom sail yacht with exterior design by Tresno Seery and interior styling by Natacha Tanguy . Vela offers accommodation for up to 12 guests in 6 cabins with additional room for her crew of 18. She features a variety of amenities to ensure comfortable charter vacations. She also carries an impressive collection of toys as listed below.