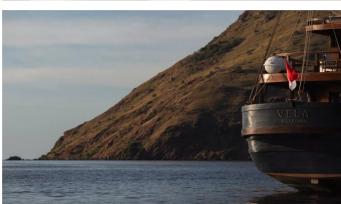

# **VELA**

Yacht Charter Details for 'Vela', the 50.01m Superyacht built by Custom

**SPECIFICATIONS** 

LENGTH

50.01m / 164'1

BEAM DRAFT 9.75m / 32' 3.8m / 12'6

YEAR REFIT 2022

CRUISING SPEED 10 Knots **ACCOMMODATION** 

## **VELA YACHT CHARTER**

Superyacht VELA was built in 2022 by Custom. She is a 50.01m / 164'1 Custom sail yacht with exterior design by Tresno Seery and interior styling by Natacha Tanguy . Vela offers accommodation for up to 12 guests in 6 cabins with additional room for her crew of 18. She features a variety of amenities to ensure comfortable charter vacations. She also carries an impressive collection of toys as listed below.