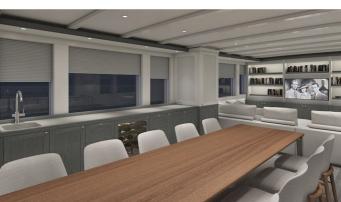

### FAR NIENTE YACHT CHARTER

Superyacht FAR NIENTE was built in 2024 by SES Yachts. She is a 32.7m / 107'3 motor yacht with exterior design by Hoek Design and interior styling by Hoek Design . Far Niente offers accommodation for up to 10 guests in 5 cabins with additional room for her crew of 6. She features a variety of amenities to ensure comfortable charter vacations. She also carries an impressive collection of toys as listed below.

#### **FAR NIENTE AMENITIES & TOYS**

Sun Deck

Starlink

Wi-Fi

Air Conditioning

For a full up-to-date list of leisure facilities or amenities onboard Motor Yacht Far Niente please contact your Yacht Charter Broker prior to booking your vacation. If there is a particular water toy that you would like, but it is not listed, then it may be possible to rent this equipment for you.