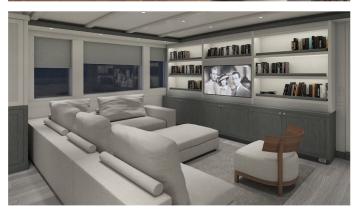

### FAR NIENTE YACHT CHARTER

Superyacht FAR NIENTE was built in 2024 by SES Yachts. She is a 32.7m / 107'3 motor yacht with exterior design by Hoek Design and interior styling by Hoek Design . Far Niente offers accommodation for up to 10 guests in 5 cabins with additional room for her crew of 6. She features a variety of amenities to ensure comfortable charter vacations. She also carries an impressive collection of toys as listed below.

#### **FAR NIENTE AMENITIES & TOYS**

Sun Deck

Starlink

Wi-Fi

Air Conditioning

For a full up-to-date list of leisure facilities or amenities onboard Motor Yacht Far Niente please contact your Yacht Charter Broker prior to booking your vacation. If there is a particular water toy that you would like, but it is not listed, then it may be possible to rent this equipment for you.