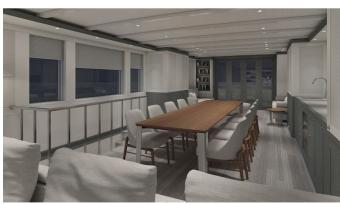

### FAR NIENTE YACHT CHARTER

Superyacht FAR NIENTE was built in 2024 by SES Yachts. She is a 32.7m / 107'3 motor yacht with exterior design by Hoek Design and interior styling by Hoek Design . Far Niente offers accommodation for up to 10 guests in 5 cabins with additional room for her crew of 6. She features a variety of amenities to ensure comfortable charter vacations. She also carries an impressive collection of toys as listed below.

#### **FAR NIENTE AMENITIES & TOYS**

Sun Deck

Starlink

Wi-Fi

Air Conditioning

For a full up-to-date list of leisure facilities or amenities onboard Motor Yacht Far Niente please contact your Yacht Charter Broker prior to booking your vacation. If there is a particular water toy that you would like, but it is not listed, then it may be possible to rent this equipment for you.