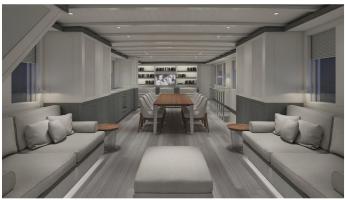

### FAR NIENTE YACHT CHARTER

Superyacht FAR NIENTE was built in 2024 by SES Yachts. She is a 32.7m / 107'3 motor yacht with exterior design by Hoek Design and interior styling by Hoek Design . Far Niente offers accommodation for up to 10 guests in 5 cabins with additional room for her crew of 6. She features a variety of amenities to ensure comfortable charter vacations. She also carries an impressive collection of toys as listed below.

#### **FAR NIENTE AMENITIES & TOYS**

Sun Deck

Starlink

Wi-Fi

Air Conditioning

For a full up-to-date list of leisure facilities or amenities onboard Motor Yacht Far Niente please contact your Yacht Charter Broker prior to booking your vacation. If there is a particular water toy that you would like, but it is not listed, then it may be possible to rent this equipment for you.