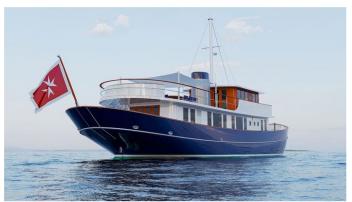

# **FAR NIENTE**

Yacht Charter Details for 'Far Niente', the 32.7m Superyacht built by SES Yachts

**SPECIFICATIONS** 

LENGTH

32.7m / 107'3

BEAM DRAFT 6.75m / 22'2 2.5m / 8'2

YEAR REFIT 2024

CRUISING SPEED O Knots **ACCOMMODATION** 

### FAR NIENTE YACHT CHARTER

Superyacht FAR NIENTE was built in 2024 by SES Yachts. She is a 32.7m / 107'3 motor yacht with exterior design by Hoek Design and interior styling by Hoek Design . Far Niente offers accommodation for up to 10 guests in 5 cabins with additional room for her crew of 6. She features a variety of amenities to ensure comfortable charter vacations. She also carries an impressive collection of toys as listed below.