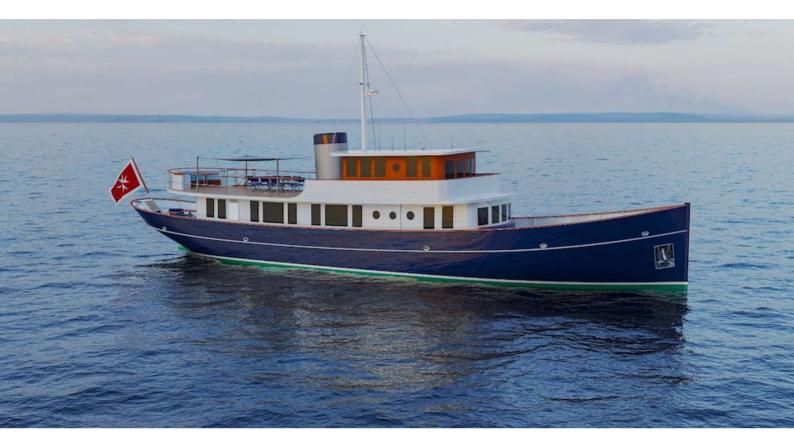

# **FAR NIENTE**

Yacht Charter Details for 'Far Niente', the 32.7m Superyacht built by SES Yachts

**SPECIFICATIONS** 

LENGTH

32.7m / 107'3

BEAM DRAFT 6.75m / 22'2 2.5m / 8'2

YEAR REFIT 2024

CRUISING SPEED O Knots **ACCOMMODATION** 

### FAR NIENTE YACHT CHARTER

Superyacht FAR NIENTE was built in 2024 by SES Yachts. She is a 32.7m / 107'3 motor yacht with exterior design by Hoek Design and interior styling by Hoek Design . Far Niente offers accommodation for up to 10 guests in 5 cabins with additional room for her crew of 6. She features a variety of amenities to ensure comfortable charter vacations. She also carries an impressive collection of toys as listed below.