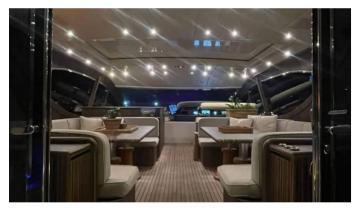

## **ZEUS YACHT CHARTER**

Superyacht ZEUS was built in 2007 by Leopard. She is a 23.96m / 787 Leopard 24 motor yacht with exterior design by Caliari Superyacht Inc.. Zeus offers accommodation for up to 6 guests in 3 cabins with additional room for her crew of 4. She features a variety of amenities to ensure comfortable charter vacations. She also carries an impressive collection of toys as listed below.

## **ZEUS AMENITIES & TOYS**

**Bow Thruster** 

**Outdoor Shower** 

Wi-Fi

Sunpads

Air Conditioning

BBQ

For a full up-to-date list of leisure facilities or amenities onboard Motor Yacht Zeus please contact your Yacht Charter Broker prior to booking your vacation. If there is a particular water toy that you would like, but it is not listed, then it may be possible to rent this equipment for you.