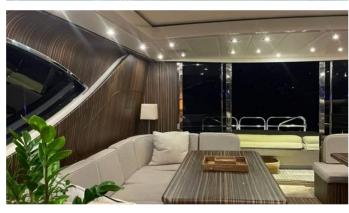

## **ZEUS YACHT CHARTER**

Superyacht ZEUS was built in 2007 by Leopard. She is a 23.96m / 787 Leopard 24 motor yacht with exterior design by Caliari Superyacht Inc.. Zeus offers accommodation for up to 6 guests in 3 cabins with additional room for her crew of 4. She features a variety of amenities to ensure comfortable charter vacations. She also carries an impressive collection of toys as listed below.

## **ZEUS AMENITIES & TOYS**

**Bow Thruster** 

**Outdoor Shower** 

Wi-Fi

Sunpads

Air Conditioning

BBQ

For a full up-to-date list of leisure facilities or amenities onboard Motor Yacht Zeus please contact your Yacht Charter Broker prior to booking your vacation. If there is a particular water toy that you would like, but it is not listed, then it may be possible to rent this equipment for you.