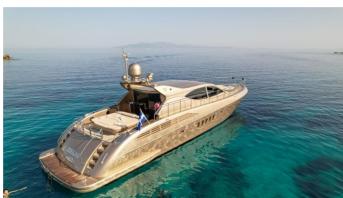

# **ZEUS**

Yacht Charter Details for 'Zeus', the 23.96m Superyacht built by Leopard

## **ZEUS YACHT CHARTER**

Superyacht ZEUS was built in 2007 by Leopard. She is a 23.96m / 787 Leopard 24 motor yacht with exterior design by Caliari Superyacht Inc.. Zeus offers accommodation for up to 6 guests in 3 cabins with additional room for her crew of 4. She features a variety of amenities to ensure comfortable charter vacations. She also carries an impressive collection of toys as listed below.