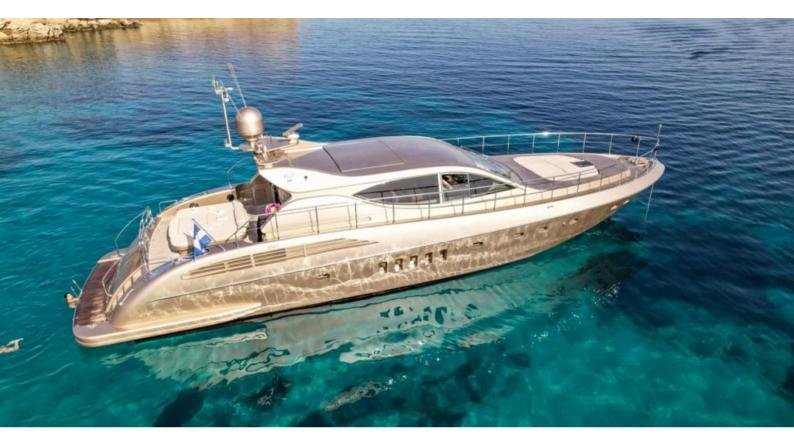

# **ZEUS**

Yacht Charter Details for 'Zeus', the 23.96m Superyacht built by Leopard

## **ZEUS YACHT CHARTER**

Superyacht ZEUS was built in 2007 by Leopard. She is a 23.96m / 787 Leopard 24 motor yacht with exterior design by Caliari Superyacht Inc.. Zeus offers accommodation for up to 6 guests in 3 cabins with additional room for her crew of 4. She features a variety of amenities to ensure comfortable charter vacations. She also carries an impressive collection of toys as listed below.