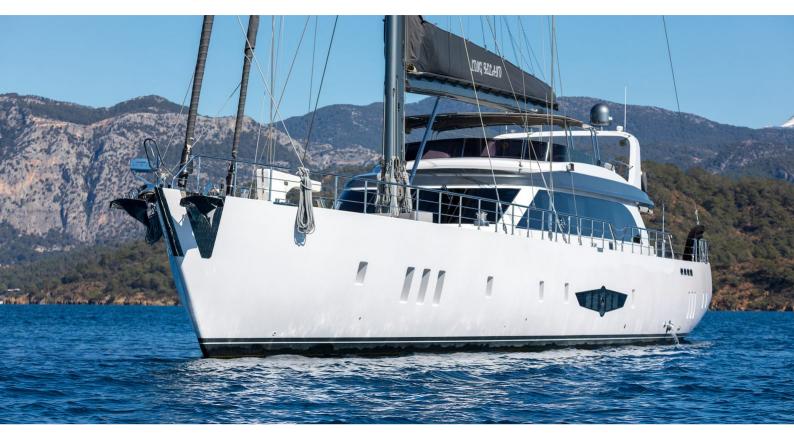

# **LONG ISLAND**

Yacht Charter Details for 'Long Island', the 38.99m Superyacht built by Turkyacht & Gulet Charter

**SPECIFICATIONS** 

LENGTH

38.99m / 127'11

BEAM DRAFT 8.5m / 27'11 3m / 9'10

YEAR REFIT

2019

### LONG ISLAND YACHT CHARTER

Superyacht LONG ISLAND was built in 2019 by Turkyacht & Gulet Charter. She is a 38.99m / 127'11 motor/sailer yacht with exterior design by . Long Island offers accommodation for up to 10 guests in 5 cabins with additional room for her crew of 6. She features a variety of amenities to ensure comfortable charter vacations. She also carries an impressive collection of toys as listed below.