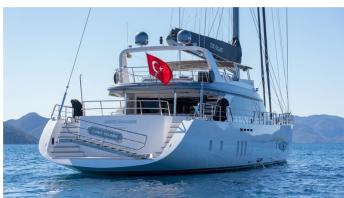

# **LONG ISLAND**

Yacht Charter Details for 'Long Island', the 38.99m Superyacht built by Turkyacht & Gulet Charter

**SPECIFICATIONS** 

LENGTH

38.99m / 127'11

BEAM DRAFT 8.5m / 27'11 3m / 9'10

YEAR REFIT

2019

### LONG ISLAND YACHT CHARTER

Superyacht LONG ISLAND was built in 2019 by Turkyacht & Gulet Charter. She is a 38.99m / 127'11 motor/sailer yacht with exterior design by . Long Island offers accommodation for up to 10 guests in 5 cabins with additional room for her crew of 6. She features a variety of amenities to ensure comfortable charter vacations. She also carries an impressive collection of toys as listed below.