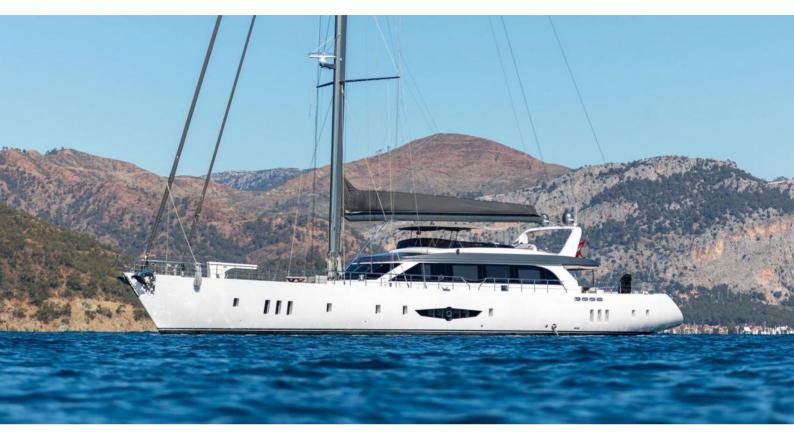

# SON OF WIND

Yacht Charter Details for 'Son Of Wind', the 42.3m Superyacht built by Custom

**SPECIFICATIONS** 

LENGTH

42.3m / 138'9

BEAM DRAFT

8.7m / 28'7 4.05m / 13'3

YEAR REFIT

### SON OF WIND YACHT CHARTER

Superyacht SON OF WIND was built in 2021 by Custom. She is a 42.3m / 138'9 motor/sailer yacht with exterior design by . Son Of Wind offers accommodation for up to 10 guests in 5 cabins with additional room for her crew of 5. She features a variety of amenities to ensure comfortable charter vacations. She also carries an impressive collection of toys as listed below.