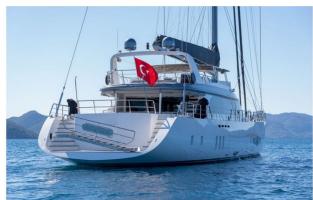

# SON OF WIND

Yacht Charter Details for 'Son Of Wind', the 42.3m Superyacht built by Custom

**SPECIFICATIONS** 

LENGTH

42.3m / 138'9

BEAM DRAFT

8.7m / 28'7 4.05m / 13'3

YEAR REFIT

### SON OF WIND YACHT CHARTER

Superyacht SON OF WIND was built in 2021 by Custom. She is a 42.3m / 138'9 motor/sailer yacht with exterior design by . Son Of Wind offers accommodation for up to 10 guests in 5 cabins with additional room for her crew of 5. She features a variety of amenities to ensure comfortable charter vacations. She also carries an impressive collection of toys as listed below.