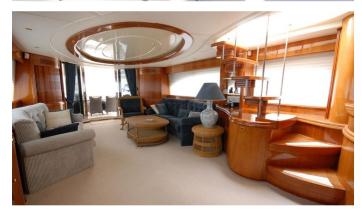

#### STOLI YACHT CHARTER

Superyacht STOLI was built in 2004 by Azimut. She is a 26.25m / 86'1 Azimut 85 Ultimate motor yacht with exterior design by Stefano Righini and interior styling by Galeazzi Design . Stoli offers accommodation for up to 8 guests in 4 cabins with additional room for her crew of 4. She features a variety of amenities to ensure comfortable charter vacations. She also carries an impressive collection of toys as listed below.

#### STOLI AMENITIES & TOYS

**Underwater Lights** 

Wi-Fi

Swimming Platform

Sunpads

Foredeck Seating

Air Conditioning

For a full up-to-date list of leisure facilities or amenities onboard Motor Yacht Stoli please contact your Yacht Charter Broker prior to booking your vacation. If there is a particular water toy that you would like, but it is not listed, then it may be possible to rent this equipment for you.