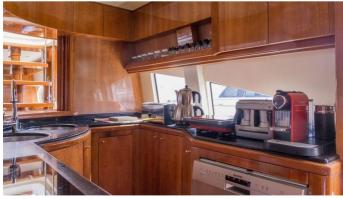

#### STOLI YACHT CHARTER

Superyacht STOLI was built in 2004 by Azimut. She is a 26.25m / 86'1 Azimut 85 Ultimate motor yacht with exterior design by Stefano Righini and interior styling by Galeazzi Design . Stoli offers accommodation for up to 8 guests in 4 cabins with additional room for her crew of 4. She features a variety of amenities to ensure comfortable charter vacations. She also carries an impressive collection of toys as listed below.

#### STOLI AMENITIES & TOYS

**Underwater Lights** 

Wi-Fi

Swimming Platform

Sunpads

Foredeck Seating

Air Conditioning

For a full up-to-date list of leisure facilities or amenities onboard Motor Yacht Stoli please contact your Yacht Charter Broker prior to booking your vacation. If there is a particular water toy that you would like, but it is not listed, then it may be possible to rent this equipment for you.