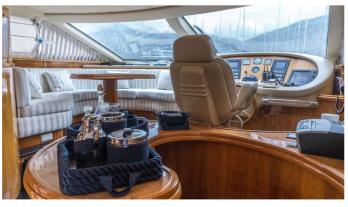

#### STOLI YACHT CHARTER

Superyacht STOLI was built in 2004 by Azimut. She is a 26.25m / 86'1 Azimut 85 Ultimate motor yacht with exterior design by Stefano Righini and interior styling by Galeazzi Design . Stoli offers accommodation for up to 8 guests in 4 cabins with additional room for her crew of 4. She features a variety of amenities to ensure comfortable charter vacations. She also carries an impressive collection of toys as listed below.

#### STOLI AMENITIES & TOYS

**Underwater Lights** 

Wi-Fi

Swimming Platform

Sunpads

Foredeck Seating

Air Conditioning

For a full up-to-date list of leisure facilities or amenities onboard Motor Yacht Stoli please contact your Yacht Charter Broker prior to booking your vacation. If there is a particular water toy that you would like, but it is not listed, then it may be possible to rent this equipment for you.