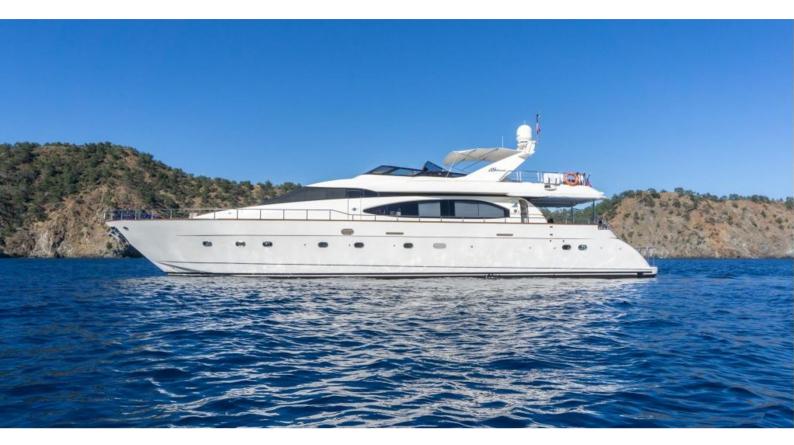

# **STOLI**

Yacht Charter Details for 'Stoli', the 26.25m Superyacht built by Azimut

**SPECIFICATIONS** 

LENGTH

26.25m / 86'1

BEAM DRAFT 6.1m / 20' 1.65m / 5'5

YEAR REFIT 2004 2020

CRUISING SPEED 22 Knots **ACCOMMODATION** 

#### STOLI YACHT CHARTER

Superyacht STOLI was built in 2004 by Azimut. She is a 26.25m / 86'1 Azimut 85 Ultimate motor yacht with exterior design by Stefano Righini and interior styling by Galeazzi Design . Stoli offers accommodation for up to 8 guests in 4 cabins with additional room for her crew of 4. She features a variety of amenities to ensure comfortable charter vacations. She also carries an impressive collection of toys as listed below.