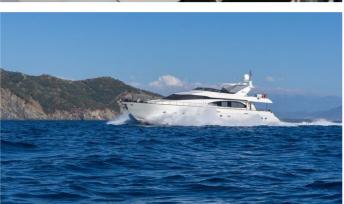

# **STOLI**

Yacht Charter Details for 'Stoli', the 26.25m Superyacht built by Azimut

**SPECIFICATIONS** 

LENGTH

26.25m / 86'1

BEAM DRAFT 6.1m / 20' 1.65m / 5'5

YEAR REFIT 2004 2020

CRUISING SPEED 22 Knots **ACCOMMODATION** 

#### STOLI YACHT CHARTER

Superyacht STOLI was built in 2004 by Azimut. She is a 26.25m / 86'1 Azimut 85 Ultimate motor yacht with exterior design by Stefano Righini and interior styling by Galeazzi Design . Stoli offers accommodation for up to 8 guests in 4 cabins with additional room for her crew of 4. She features a variety of amenities to ensure comfortable charter vacations. She also carries an impressive collection of toys as listed below.