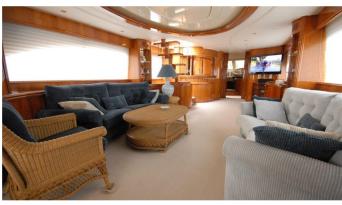

#### STOLI YACHT CHARTER

Superyacht STOLI was built in 2004 by Azimut. She is a 26.25m / 86'1 Azimut 85 Ultimate motor yacht with exterior design by Stefano Righini and interior styling by Galeazzi Design . Stoli offers accommodation for up to 8 guests in 4 cabins with additional room for her crew of 4. She features a variety of amenities to ensure comfortable charter vacations. She also carries an impressive collection of toys as listed below.

#### STOLI AMENITIES & TOYS

**Underwater Lights** 

Wi-Fi

Swimming Platform

Sunpads

Foredeck Seating

Air Conditioning

For a full up-to-date list of leisure facilities or amenities onboard Motor Yacht Stoli please contact your Yacht Charter Broker prior to booking your vacation. If there is a particular water toy that you would like, but it is not listed, then it may be possible to rent this equipment for you.