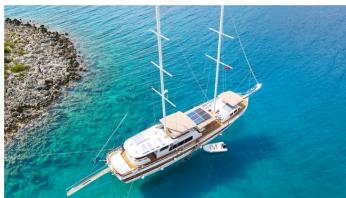

# QUEEN OF RTT

Yacht Charter Details for 'Queen Of RTT', the 26.35m Superyacht built by Custom

**SPECIFICATIONS** 

LENGTH

26.35m / 86'5

BEAM DRAFT

7.3m / 23<sup>1</sup>11 3.64m / 11<sup>1</sup>11

YEAR REFIT 2004 2021

## QUEEN OF RTT YACHT CHARTER

Superyacht QUEEN OF RTT was built in 2004 by Custom. She is a 26.35m / 86'5 sail yacht with exterior design by . Queen Of RTT offers accommodation for up to 16 guests in 8 cabins with additional room for her crew of 6. She features a variety of amenities to ensure comfortable charter vacations. She also carries an impressive collection of toys as listed below.