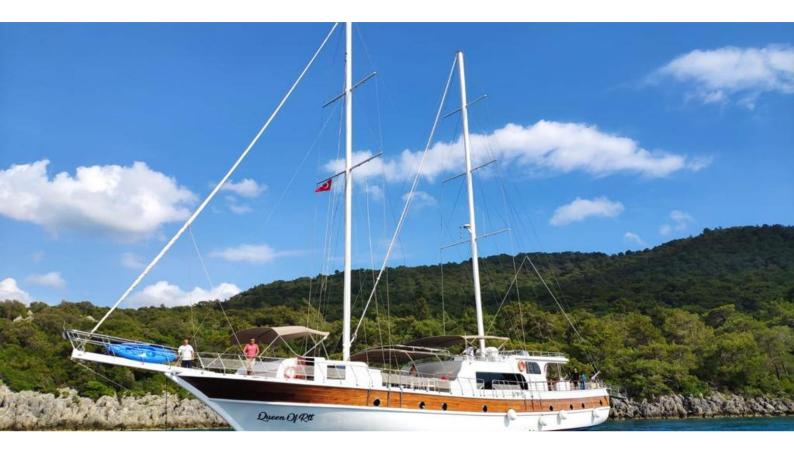

# QUEEN OF RTT

Yacht Charter Details for 'Queen Of RTT', the 26.35m Superyacht built by Custom

**SPECIFICATIONS** 

LENGTH

26.35m / 86'5

BEAM DRAFT

7.3m / 23<sup>1</sup>11 3.64m / 11<sup>1</sup>11

YEAR REFIT 2004 2021

## QUEEN OF RTT YACHT CHARTER

Superyacht QUEEN OF RTT was built in 2004 by Custom. She is a 26.35m / 86'5 sail yacht with exterior design by . Queen Of RTT offers accommodation for up to 16 guests in 8 cabins with additional room for her crew of 6. She features a variety of amenities to ensure comfortable charter vacations. She also carries an impressive collection of toys as listed below.