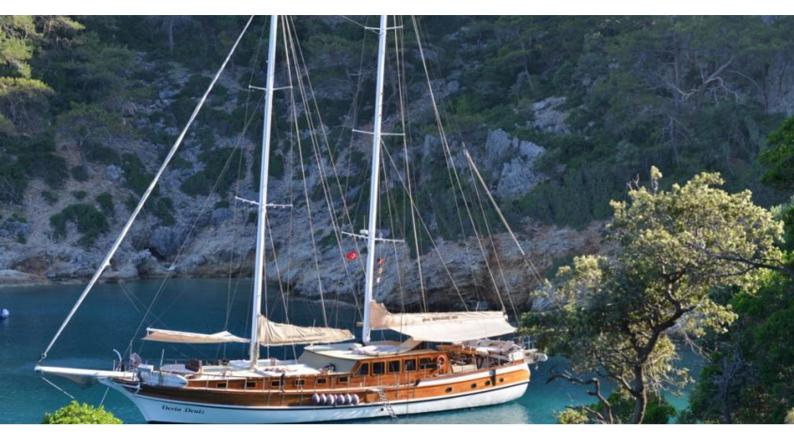

# **DERIN DENIZ**

Yacht Charter Details for 'Derin Deniz', the 27m Superyacht built by Custom

**SPECIFICATIONS** 

**LENGTH** 27m / 88'7

BEAM DRAFT 6.75m / 22'2 2.9m / 9'6

YEAR REFIT 2008

CRUISING SPEED 10 Knots **ACCOMMODATION** 

### **DERIN DENIZ YACHT CHARTER**

Superyacht DERIN DENIZ was built in 2008 by Custom. She is a 27m / 88'7 sail yacht with exterior design by . Derin Deniz offers accommodation for up to 12 guests in 6 cabins with additional room for her crew of 4. She features a variety of amenities to ensure comfortable charter vacations. She also carries an impressive collection of toys as listed below.