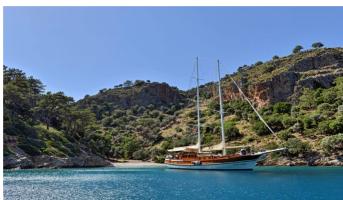

# **DERIN DENIZ**

Yacht Charter Details for 'Derin Deniz', the 27m Superyacht built by Custom

**SPECIFICATIONS** 

**LENGTH** 27m / 88'7

BEAM DRAFT 6.75m / 22'2 2.9m / 9'6

YEAR REFIT 2008

CRUISING SPEED 10 Knots **ACCOMMODATION** 

### **DERIN DENIZ YACHT CHARTER**

Superyacht DERIN DENIZ was built in 2008 by Custom. She is a 27m / 88'7 sail yacht with exterior design by . Derin Deniz offers accommodation for up to 12 guests in 6 cabins with additional room for her crew of 4. She features a variety of amenities to ensure comfortable charter vacations. She also carries an impressive collection of toys as listed below.