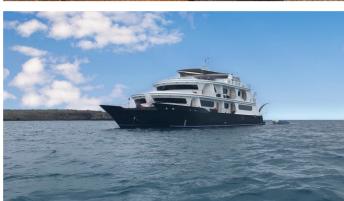

# **PETREL**

Yacht Charter Details for 'Petrel', the 35m Superyacht built by Custom

**SPECIFICATIONS** 

LENGTH

35m / 114'10

BEAM DRAFT 12.5m / 41' 1.65m / 5'5

YEAR REFIT 2015 2019

CRUISING SPEED

### PETREL YACHT CHARTER

Superyacht PETREL was built in 2015 by Custom. She is a 35m / 114'10 Custom motor yacht with exterior design by . Petrel offers accommodation for up to 16 guests in 9 cabins with additional room for her crew of 12. She features a variety of amenities to ensure comfortable charter vacations, including, Air Conditioning, Balcony, Exterior Bar & Jacuzzi (on deck). She also carries an impressive collection of toys as listed below.