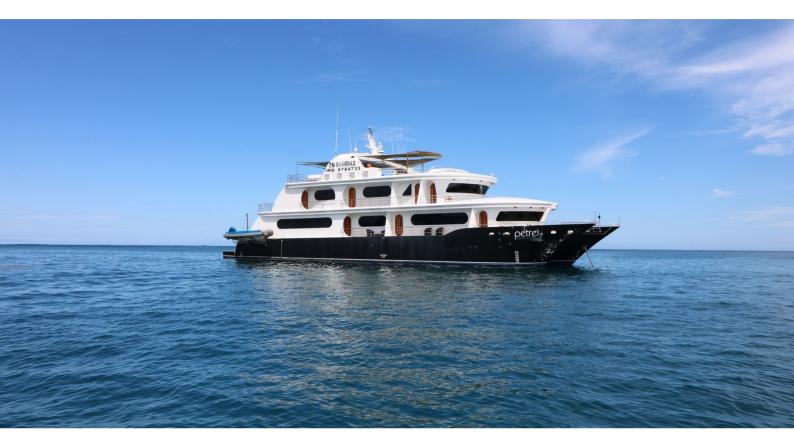

# **PETREL**

Yacht Charter Details for 'Petrel', the 35m Superyacht built by Custom

**SPECIFICATIONS** 

LENGTH

35m / 114'10

BEAM DRAFT 12.5m / 41' 1.65m / 5'5

YEAR REFIT 2015 2019

CRUISING SPEED

### PETREL YACHT CHARTER

Superyacht PETREL was built in 2015 by Custom. She is a 35m / 114'10 Custom motor yacht with exterior design by . Petrel offers accommodation for up to 16 guests in 9 cabins with additional room for her crew of 12. She features a variety of amenities to ensure comfortable charter vacations, including, Air Conditioning, Balcony, Exterior Bar & Jacuzzi (on deck). She also carries an impressive collection of toys as listed below.