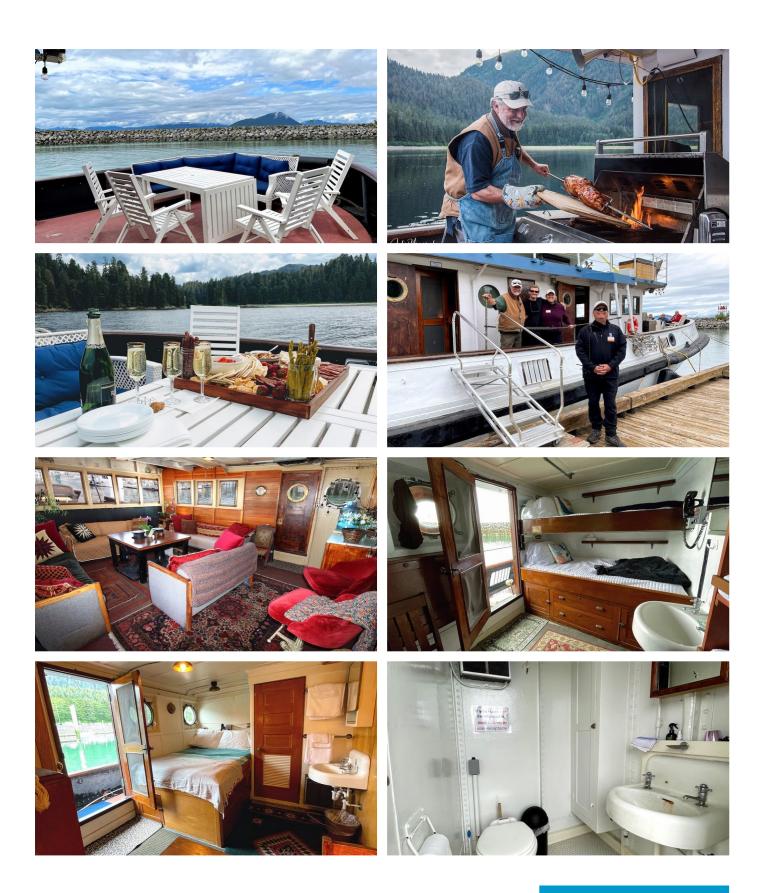

CABIN CONFIGURATION

## SACAJAWEA YACHT CHARTER

Superyacht SACAJAWEA was built in 1936 by Lake Washington Shipyard. She is a 38.1m / 125' motor yacht with exterior design by . Sacajawea offers accommodation for up to 12 guests in 6 cabins with additional room for her crew of . She features a variety of amenities to ensure comfortable charter vacations. She also carries an impressive collection of toys as listed below.

## SACAJAWEA AMENITIES & TOYS

For a full up-to-date list of leisure facilities or amenities onboard Motor Yacht Sacajawea please contact your Yacht Charter Broker prior to booking your vacation. If there is a particular water toy that you would like, but it is not listed, then it may be possible to rent this equipment for you.