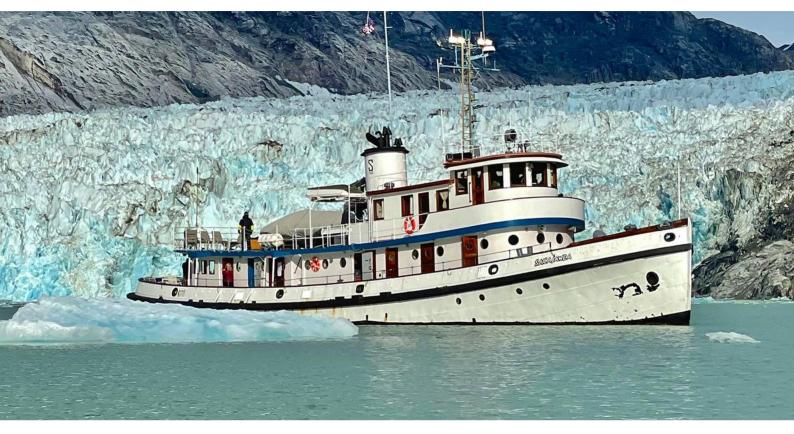

# SACAJAWEA

Yacht Charter Details for 'Sacajawea', the 38.1m Superyacht built by Lake Washington Shipyard

## SACAJAWEA YACHT CHARTER

Superyacht SACAJAWEA was built in 1936 by Lake Washington Shipyard. She is a 38.1m / 125' motor yacht with exterior design by . Sacajawea offers accommodation for up to 12 guests in 6 cabins with additional room for her crew of . She features a variety of amenities to ensure comfortable charter vacations. She also carries an impressive collection of toys as listed below.