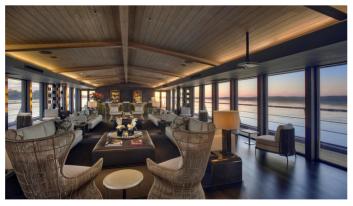

### AQUA NERA YACHT CHARTER

Superyacht AQUA NERA was built in 2020 by Custom. She is a 62.4m / 204'9 motor yacht with exterior design by Nauta Design . Aqua Nera offers accommodation for up to 40 guests in 20 cabins with additional room for her crew of 40. She features a variety of amenities to ensure comfortable charter vacations, including, Air Conditioning, Cinema, GYM, Library, Outdoor Cinema & Spa. She also carries an impressive collection of toys as listed below.

#### **AQUA NERA AMENITIES & TOYS**

Library

**Outdoor Cinema** 

Movie Theatre

Spa

Gyn

Air Conditioning

For a full up-to-date list of leisure facilities or amenities onboard Motor Yacht Aqua Nera please contact your Yacht Charter Broker prior to booking your vacation. If there is a particular water toy that you would like, but it is not listed, then it may be possible to rent this equipment for you.