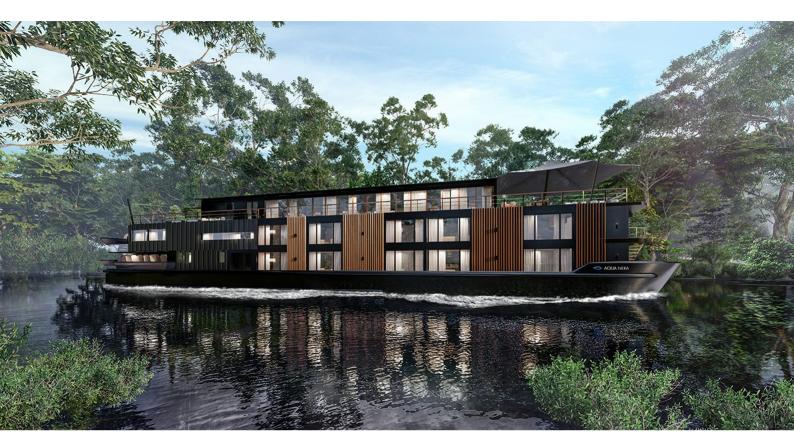

# **AQUA NERA**

Yacht Charter Details for 'Aqua Nera', the 62.4m Superyacht built by Custom

**SPECIFICATIONS** 

LENGTH 62.4m / 204'9

BEAM DRAFT 11.5m / 37'9 1.5m / 4'11

YEAR REFIT 2020

CRUISING SPEED 12 Knots **ACCOMMODATION** 

### AQUA NERA YACHT CHARTER

Superyacht AQUA NERA was built in 2020 by Custom. She is a 62.4m / 204'9 motor yacht with exterior design by Nauta Design . Aqua Nera offers accommodation for up to 40 guests in 20 cabins with additional room for her crew of 40. She features a variety of amenities to ensure comfortable charter vacations, including, Air Conditioning, Cinema, GYM, Library, Outdoor Cinema & Spa. She also carries an impressive collection of toys as listed below.