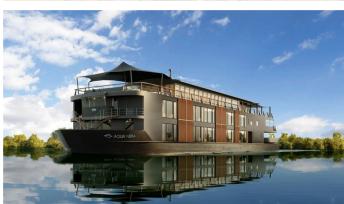

# **AQUA NERA**

Yacht Charter Details for 'Aqua Nera', the 62.4m Superyacht built by Custom

**SPECIFICATIONS** 

LENGTH 62.4m / 204'9

BEAM DRAFT 11.5m / 37'9 1.5m / 4'11

YEAR REFIT 2020

CRUISING SPEED 12 Knots **ACCOMMODATION** 

### AQUA NERA YACHT CHARTER

Superyacht AQUA NERA was built in 2020 by Custom. She is a 62.4m / 204'9 motor yacht with exterior design by Nauta Design . Aqua Nera offers accommodation for up to 40 guests in 20 cabins with additional room for her crew of 40. She features a variety of amenities to ensure comfortable charter vacations, including, Air Conditioning, Cinema, GYM, Library, Outdoor Cinema & Spa. She also carries an impressive collection of toys as listed below.