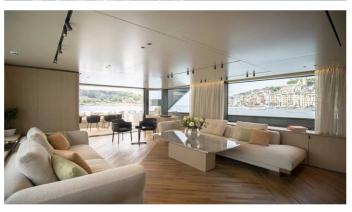

### **EM3 YACHT CHARTER**

Superyacht EM3 was built in 2023 by Sanlorenzo. She is a 27.43m / 90' SD90 motor yacht with exterior design by Zuccon and interior styling by Patricia Urquiola . EM3 offers accommodation for up to 9 guests in 4 cabins with additional room for her crew of 4. She features a variety of amenities to ensure comfortable charter vacations. She also carries an impressive collection of toys as listed below.

#### **EM3 AMENITIES & TOYS**

**Exterior Bar** 

Sun Deck

Wi-Fi

Swimming Platform

Sunpads

Air Conditioning

For a full up-to-date list of leisure facilities or amenities onboard Motor Yacht EM3 please contact your Yacht Charter Broker prior to booking your vacation. If there is a particular water toy that you would like, but it is not listed, then it may be possible to rent this equipment for you.