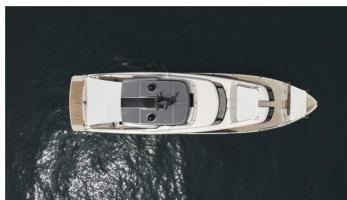

# **EM3**

Yacht Charter Details for 'EM3', the 27.43m Superyacht built by Sanlorenzo

**SPECIFICATIONS** 

LENGTH 27.43m / 90'

BEAM DRAFT 7m / 23' 1.9m / 6'3

YEAR REFIT 2023

CRUISING SPEED O Knots

**ACCOMMODATION** 

### **EM3 YACHT CHARTER**

Superyacht EM3 was built in 2023 by Sanlorenzo. She is a 27.43m / 90' SD90 motor yacht with exterior design by Zuccon and interior styling by Patricia Urquiola . EM3 offers accommodation for up to 9 guests in 4 cabins with additional room for her crew of 4. She features a variety of amenities to ensure comfortable charter vacations. She also carries an impressive collection of toys as listed below.