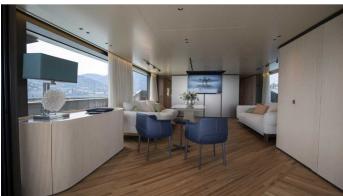

### **EM3 YACHT CHARTER**

Superyacht EM3 was built in 2023 by Sanlorenzo. She is a 27.43m / 90' SD90 motor yacht with exterior design by Zuccon and interior styling by Patricia Urquiola . EM3 offers accommodation for up to 9 guests in 4 cabins with additional room for her crew of 4. She features a variety of amenities to ensure comfortable charter vacations. She also carries an impressive collection of toys as listed below.

#### **EM3 AMENITIES & TOYS**

**Exterior Bar** 

Sun Deck

Wi-Fi

Swimming Platform

Sunpads

Air Conditioning

For a full up-to-date list of leisure facilities or amenities onboard Motor Yacht EM3 please contact your Yacht Charter Broker prior to booking your vacation. If there is a particular water toy that you would like, but it is not listed, then it may be possible to rent this equipment for you.