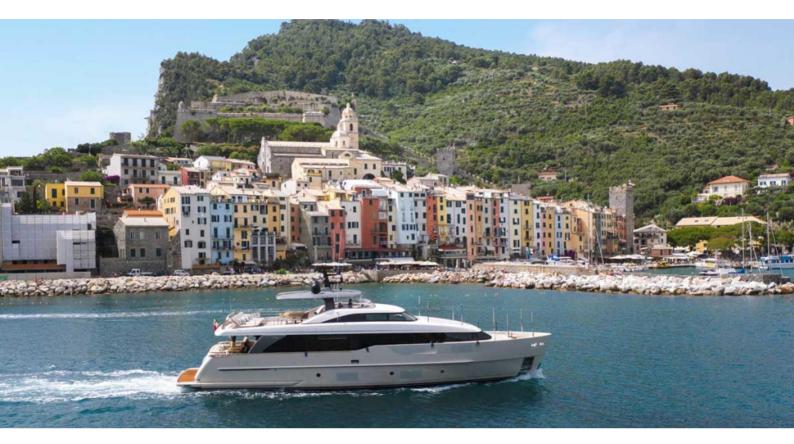

### **EM3 YACHT CHARTER**

Superyacht EM3 was built in 2023 by Sanlorenzo. She is a 27.43m / 90' SD90 motor yacht with exterior design by Zuccon and interior styling by Patricia Urquiola . EM3 offers accommodation for up to 9 guests in 4 cabins with additional room for her crew of 4. She features a variety of amenities to ensure comfortable charter vacations. She also carries an impressive collection of toys as listed below.