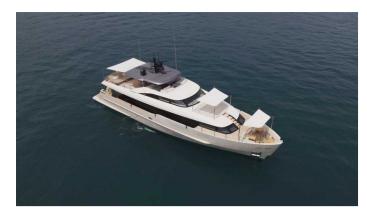

### **EM3 YACHT CHARTER**

Superyacht EM3 was built in 2023 by Sanlorenzo. She is a 27.43m / 90' SD90 motor yacht with exterior design by Zuccon and interior styling by Patricia Urquiola . EM3 offers accommodation for up to 9 guests in 4 cabins with additional room for her crew of 4. She features a variety of amenities to ensure comfortable charter vacations. She also carries an impressive collection of toys as listed below.