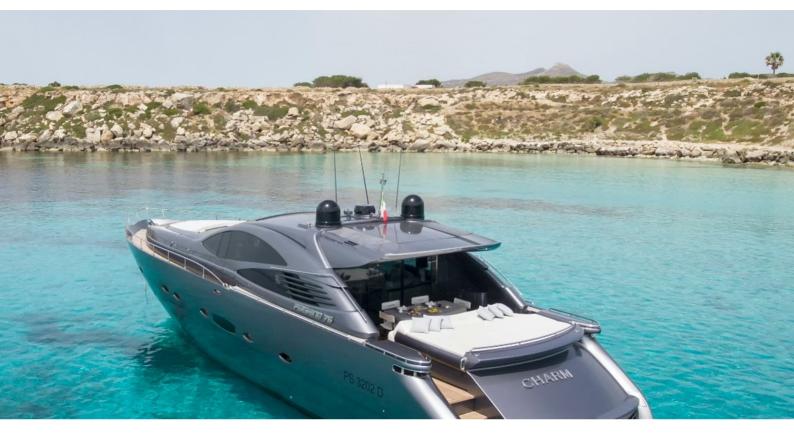

# **CHARM**

Yacht Charter Details for 'Charm', the 24m Superyacht built by Pershing

**SPECIFICATIONS** 

LENGTH 24m / 78'9

BEAM DRAFT 5.5m / 18'1 1.4m / 4'7

YEAR REFIT 2008

CRUISING SPEED 35 Knots **ACCOMMODATION** 

## CHARM YACHT CHARTER

Superyacht CHARM was built in 2008 by Pershing. She is a 24m / 78'9 Pershing 76 motor yacht with exterior design by . Charm offers accommodation for up to 8 guests in 4 cabins with additional room for her crew of 2. She features a variety of amenities to ensure comfortable charter vacations. She also carries an impressive collection of toys as listed below.