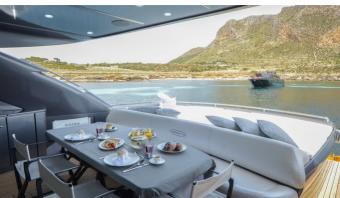

## CHARM YACHT CHARTER

Superyacht CHARM was built in 2008 by Pershing. She is a 24m / 78'9 Pershing 76 motor yacht with exterior design by . Charm offers accommodation for up to 8 guests in 4 cabins with additional room for her crew of 2. She features a variety of amenities to ensure comfortable charter vacations. She also carries an impressive collection of toys as listed below.

### **CHARM AMENITIES & TOYS**

For a full up-to-date list of leisure facilities or amenities onboard Motor Yacht Charm please contact your Yacht Charter Broker prior to booking your vacation. If there is a particular water toy that you would like, but it is not listed, then it may be possible to rent this equipment for you.