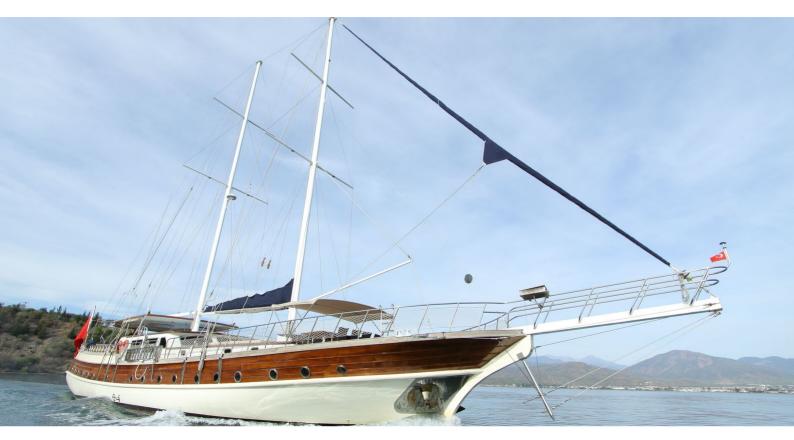

# QUEEN LILA

Yacht Charter Details for 'Queen Lila', the 30m Superyacht built by Fethiye Shipyard

#### **QUEEN LILA YACHT CHARTER**

Superyacht QUEEN LILA was built in 2004 by Fethiye Shipyard. She is a 30m / 98'5 sail yacht with exterior design by . Queen Lila offers accommodation for up to 12 guests in 6 cabins with additional room for her crew of 5. She features a variety of amenities to ensure comfortable charter vacations, including, Air Conditioning, Jacuzzi (on deck) & Sunpads. She also carries an impressive collection of toys as listed below.