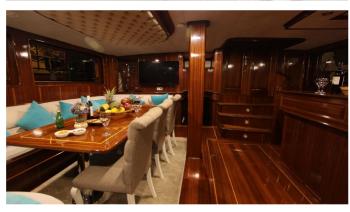

#### **QUEEN LILA YACHT CHARTER**

Superyacht QUEEN LILA was built in 2004 by Fethiye Shipyard. She is a 30m / 98'5 sail yacht with exterior design by . Queen Lila offers accommodation for up to 12 guests in 6 cabins with additional room for her crew of 5. She features a variety of amenities to ensure comfortable charter vacations, including, Air Conditioning, Jacuzzi (on deck) & Sunpads. She also carries an impressive collection of toys as listed below.