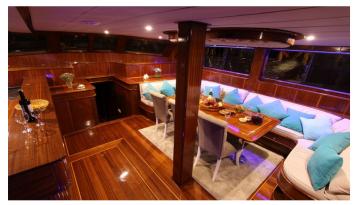

#### **QUEEN LILA YACHT CHARTER**

Superyacht QUEEN LILA was built in 2004 by Fethiye Shipyard. She is a 30m / 98'5 sail yacht with exterior design by . Queen Lila offers accommodation for up to 12 guests in 6 cabins with additional room for her crew of 5. She features a variety of amenities to ensure comfortable charter vacations, including, Air Conditioning, Jacuzzi (on deck) & Sunpads. She also carries an impressive collection of toys as listed below.