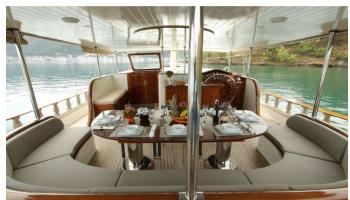

#### **QUEEN LILA YACHT CHARTER**

Superyacht QUEEN LILA was built in 2004 by Fethiye Shipyard. She is a 30m / 98'5 sail yacht with exterior design by . Queen Lila offers accommodation for up to 12 guests in 6 cabins with additional room for her crew of 5. She features a variety of amenities to ensure comfortable charter vacations, including, Air Conditioning, Jacuzzi (on deck) & Sunpads. She also carries an impressive collection of toys as listed below.