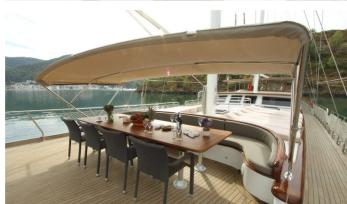

#### **QUEEN LILA YACHT CHARTER**

Superyacht QUEEN LILA was built in 2004 by Fethiye Shipyard. She is a 30m / 98'5 sail yacht with exterior design by . Queen Lila offers accommodation for up to 12 guests in 6 cabins with additional room for her crew of 5. She features a variety of amenities to ensure comfortable charter vacations, including, Air Conditioning, Jacuzzi (on deck) & Sunpads. She also carries an impressive collection of toys as listed below.