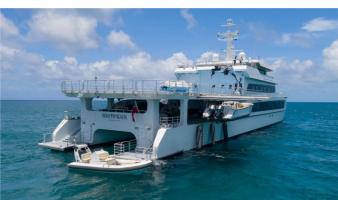

# WAYFINDER

Yacht Charter Details for 'Wayfinder', the 68.2m Superyacht built by Astilleros Armon

## WAYFINDER YACHT CHARTER

Superyacht WAYFINDER was built in 2021 by Astilleros Armon. She is a 68.2m / 223'9 motor yacht with exterior design by Incat Crowther and interior styling by Oliver Design . Wayfinder offers accommodation for up to 12 guests in 6 cabins with additional room for her crew of 20. She features a variety of amenities to ensure comfortable charter vacations. She also carries an impressive collection of toys as listed below.