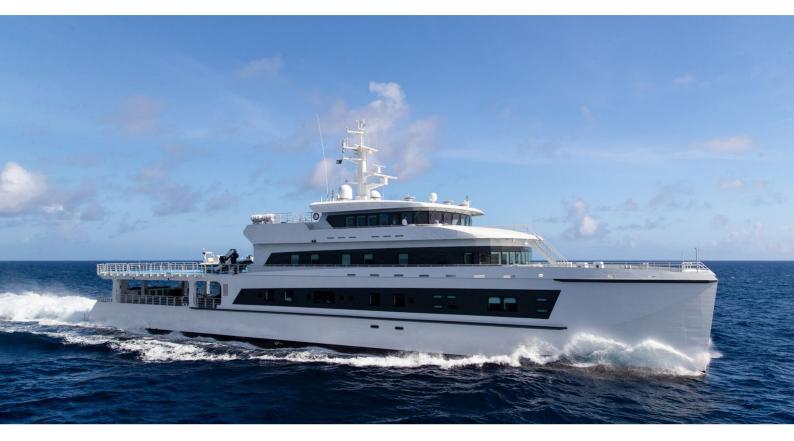

## WAYFINDER YACHT CHARTER

Superyacht WAYFINDER was built in 2021 by Astilleros Armon. She is a 68.2m / 223'9 motor yacht with exterior design by Incat Crowther and interior styling by Oliver Design . Wayfinder offers accommodation for up to 12 guests in 6 cabins with additional room for her crew of 20. She features a variety of amenities to ensure comfortable charter vacations. She also carries an impressive collection of toys as listed below.