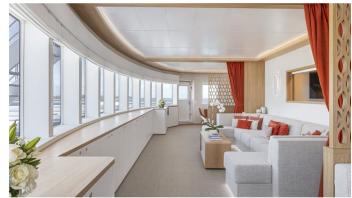

## WAYFINDER YACHT CHARTER

Superyacht WAYFINDER was built in 2021 by Astilleros Armon. She is a 68.2m / 223'9 motor yacht with exterior design by Incat Crowther and interior styling by Oliver Design . Wayfinder offers accommodation for up to 12 guests in 6 cabins with additional room for her crew of 20. She features a variety of amenities to ensure comfortable charter vacations. She also carries an impressive collection of toys as listed below.

#### **WAYFINDER AMENITIES & TOYS**

Helipad

Wi-F

Gym

Beach Club

Air Conditioning

For a full up-to-date list of leisure facilities or amenities onboard Motor Yacht Wayfinder please contact your Yacht Charter Broker prior to booking your vacation. If there is a particular water toy that you would like, but it is not listed, then it may be possible to rent this equipment for you.