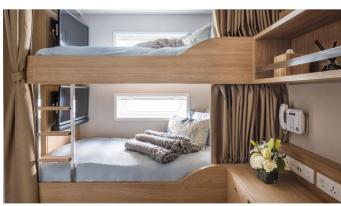

# WAYFINDER

Yacht Charter Details for 'Wayfinder', the 68.2m Superyacht built by Astilleros Armon

## **SPECIFICATIONS**

LENGTH

68.2m / 223'9

BEAM DRAFT 14m / 45'11 2.4m / 7'10

YEAR REFIT 2021

CRUISING SPEED
O Knots

## **ACCOMMODATION**

GUESTS CABINS CREW

L2 6 2C

CABIN CONFIGURATION

#### **CHARTER RATES**

SUMMER

from

€375,000 / week + expenses

WINTER

from

\$375,000 / week + expenses

Details correct as of 14 May, 2024

FOR MORE INFORMATION:



or SCAN QR CODE



















MORE PHOTOS, VIDEO OR INTERACTIVE DECK PLANS:



**CLICK HERE** 



## WAYFINDER YACHT CHARTER

Superyacht WAYFINDER was built in 2021 by Astilleros Armon. She is a 68.2m / 223'9 motor yacht with exterior design by Incat Crowther and interior styling by Oliver Design . Wayfinder offers accommodation for up to 12 guests in 6 cabins with additional room for her crew of 20. She features a variety of amenities to ensure comfortable charter vacations. She also carries an impressive collection of toys as listed below.

#### **WAYFINDER AMENITIES & TOYS**



Helipad



Wi-F



Gym



Beach Club



Air Conditioning

For a full up-to-date list of leisure facilities or amenities onboard Motor Yacht Wayfinder please contact your Yacht Charter Broker prior to booking your vacation. If there is a p