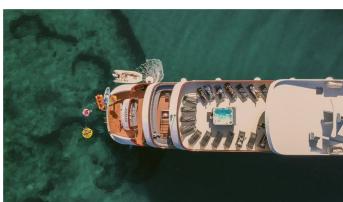

# YOLO

Yacht Charter Details for 'Yolo', the 48m Superyacht built by Custom

**SPECIFICATIONS** 

LENGTH

48m / 157'6

BEAM DRAFT 8.6m / 28'3 3m / 9'10

YEAR REFIT

2019

#### YOLO YACHT CHARTER

Superyacht YOLO was built in 2019 by Custom. She is a 48m / 157'6 motor yacht with exterior design by . Yolo offers accommodation for up to 36 guests in 17 cabins with additional room for her crew of 10. She features a variety of amenities to ensure comfortable charter vacations, including, Air Conditioning, Deck Jacuzzi, WiFi connection on board, Sun Deck & Sunpads. She also carries an impressive collection of toys as listed below.