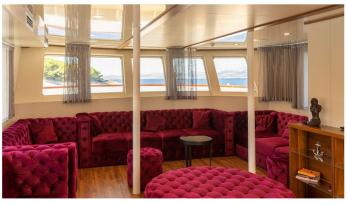

#### YOLO YACHT CHARTER

Superyacht YOLO was built in 2019 by Custom. She is a 48m / 157'6 motor yacht with exterior design by . Yolo offers accommodation for up to 36 guests in 17 cabins with additional room for her crew of 10. She features a variety of amenities to ensure comfortable charter vacations, including, Air Conditioning, Deck Jacuzzi, WiFi connection on board, Sun Deck & Sunpads. She also carries an impressive collection of toys as listed below.