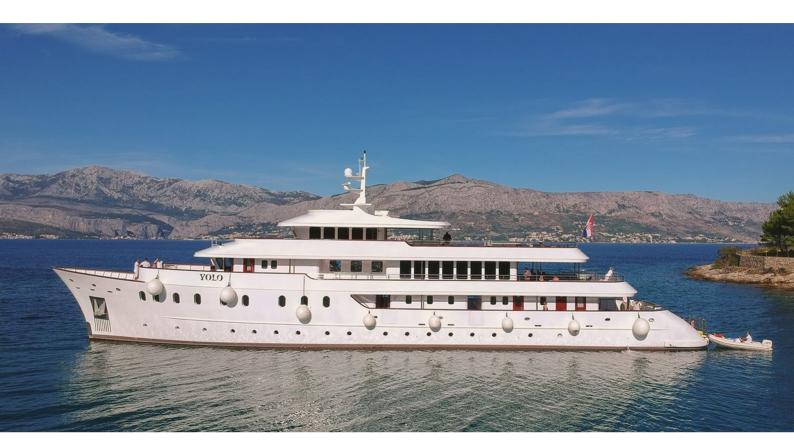

# YOLO

Yacht Charter Details for 'Yolo', the 48m Superyacht built by Custom

**SPECIFICATIONS** 

LENGTH

48m / 157'6

BEAM DRAFT 8.6m / 28'3 3m / 9'10

YEAR REFIT

2019

#### YOLO YACHT CHARTER

Superyacht YOLO was built in 2019 by Custom. She is a 48m / 157'6 motor yacht with exterior design by . Yolo offers accommodation for up to 36 guests in 17 cabins with additional room for her crew of 10. She features a variety of amenities to ensure comfortable charter vacations, including, Air Conditioning, Deck Jacuzzi, WiFi connection on board, Sun Deck & Sunpads. She also carries an impressive collection of toys as listed below.