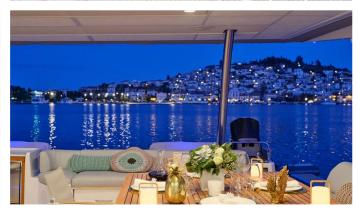

### KIMATA YACHT CHARTER

Superyacht KIMATA was built in 2021 by Fountaine Pajot. She is a 20.42m / 67' motor/sailer yacht with exterior design by . Kimata offers accommodation for up to 8 guests in 4 cabins with additional room for her crew of 3. She features a variety of amenities to ensure comfortable charter vacations. She also carries an impressive collection of toys as listed below.