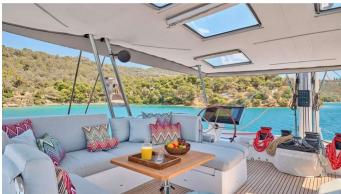

### KIMATA YACHT CHARTER

Superyacht KIMATA was built in 2021 by Fountaine Pajot. She is a 20.42m / 67' motor/sailer yacht with exterior design by . Kimata offers accommodation for up to 8 guests in 4 cabins with additional room for her crew of 3. She features a variety of amenities to ensure comfortable charter vacations. She also carries an impressive collection of toys as listed below.

#### KIMATA AMENITIES & TOYS

Wi-Fi

Deck Jacuzzi

Air Conditioning

BBQ

For a full up-to-date list of leisure facilities or amenities onboard Motor/Sailer Yacht Kimata please contact your Yacht Charter Broker prior to booking your vacation. If there is a particular water toy that you would like, but it is not listed, then it may be possible to rent this equipment for you.