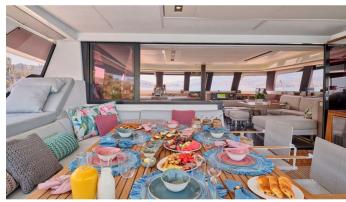

### KIMATA YACHT CHARTER

Superyacht KIMATA was built in 2021 by Fountaine Pajot. She is a 20.42m / 67' motor/sailer yacht with exterior design by . Kimata offers accommodation for up to 8 guests in 4 cabins with additional room for her crew of 3. She features a variety of amenities to ensure comfortable charter vacations. She also carries an impressive collection of toys as listed below.