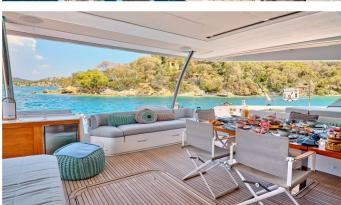

### KIMATA YACHT CHARTER

Superyacht KIMATA was built in 2021 by Fountaine Pajot. She is a 20.42m / 67' motor/sailer yacht with exterior design by . Kimata offers accommodation for up to 8 guests in 4 cabins with additional room for her crew of 3. She features a variety of amenities to ensure comfortable charter vacations. She also carries an impressive collection of toys as listed below.