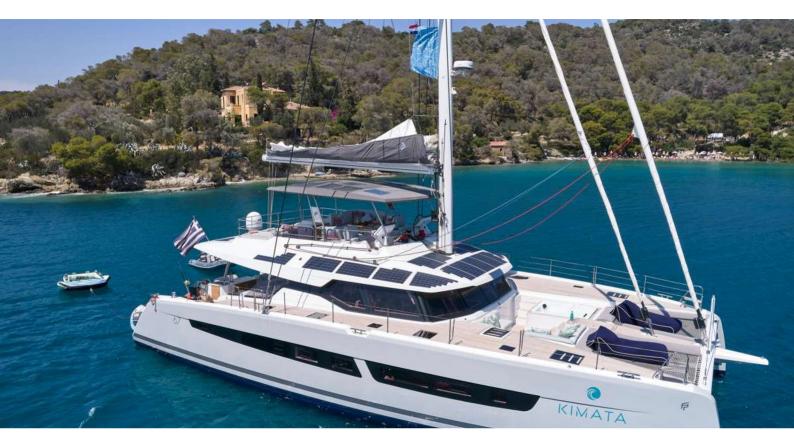

# **KIMATA**

Yacht Charter Details for 'Kimata', the 20.42m Superyacht built by Fountaine Pajot

**SPECIFICATIONS** 

LENGTH 20.42m / 67'

BEAM DRAFT 10.46m / 34'4 1.7m / 5'7

YEAR REFIT 2021

CRUISING SPEED O Knots

### KIMATA YACHT CHARTER

Superyacht KIMATA was built in 2021 by Fountaine Pajot. She is a 20.42m / 67' motor/sailer yacht with exterior design by . Kimata offers accommodation for up to 8 guests in 4 cabins with additional room for her crew of 3. She features a variety of amenities to ensure comfortable charter vacations. She also carries an impressive collection of toys as listed below.