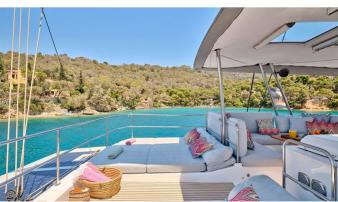

### KIMATA YACHT CHARTER

Superyacht KIMATA was built in 2021 by Fountaine Pajot. She is a 20.42m / 67' motor/sailer yacht with exterior design by . Kimata offers accommodation for up to 8 guests in 4 cabins with additional room for her crew of 3. She features a variety of amenities to ensure comfortable charter vacations. She also carries an impressive collection of toys as listed below.