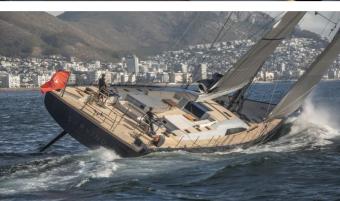

# SORVIND

Yacht Charter Details for 'Sorvind', the 32.27m Superyacht built by Southern Wind

## SORVIND YACHT CHARTER

Superyacht SORVIND was built in 2022 by Southern Wind. She is a 32.27m / 105'10 SW105 sail yacht with exterior design by Nauta Design and interior styling by Nauta Design . Sorvind offers accommodation for up to 8 guests in 4 cabins with additional room for her crew of 5. She features a variety of amenities to ensure comfortable charter vacations. She also carries an impressive collection of toys as listed below.