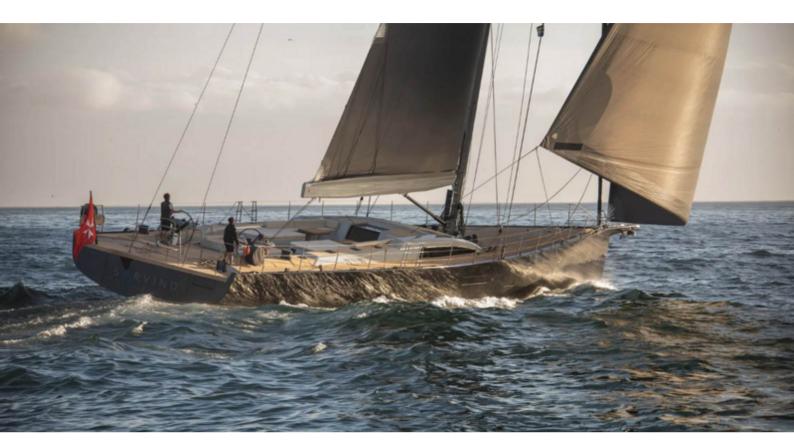

# SORVIND

Yacht Charter Details for 'Sorvind', the 32.27m Superyacht built by Southern Wind

## SORVIND YACHT CHARTER

Superyacht SORVIND was built in 2022 by Southern Wind. She is a 32.27m / 105'10 SW105 sail yacht with exterior design by Nauta Design and interior styling by Nauta Design . Sorvind offers accommodation for up to 8 guests in 4 cabins with additional room for her crew of 5. She features a variety of amenities to ensure comfortable charter vacations. She also carries an impressive collection of toys as listed below.