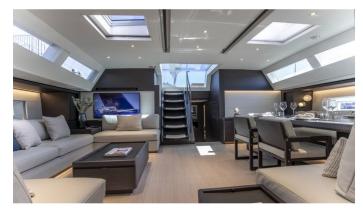

## SORVIND YACHT CHARTER

Superyacht SORVIND was built in 2022 by Southern Wind. She is a 32.27m / 105'10 SW105 sail yacht with exterior design by Nauta Design and interior styling by Nauta Design . Sorvind offers accommodation for up to 8 guests in 4 cabins with additional room for her crew of 5. She features a variety of amenities to ensure comfortable charter vacations. She also carries an impressive collection of toys as listed below.

#### **SORVIND AMENITIES & TOYS**

For a full up-to-date list of leisure facilities or amenities onboard Sail Yacht Sorvind please contact your Yacht Charter Broker prior to booking your vacation. If there is a particular water toy that you would like, but it is not listed, then it may be possible to rent this equipment for you.