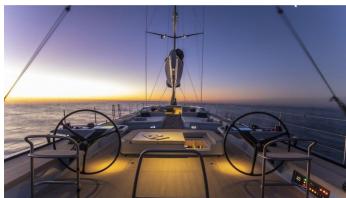

## SORVIND YACHT CHARTER

Superyacht SORVIND was built in 2022 by Southern Wind. She is a 32.27m / 105'10 SW105 sail yacht with exterior design by Nauta Design and interior styling by Nauta Design . Sorvind offers accommodation for up to 8 guests in 4 cabins with additional room for her crew of 5. She features a variety of amenities to ensure comfortable charter vacations. She also carries an impressive collection of toys as listed below.