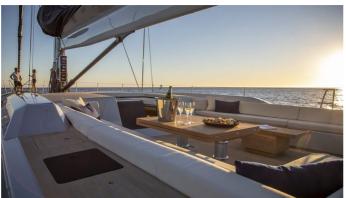

## SORVIND YACHT CHARTER

Superyacht SORVIND was built in 2022 by Southern Wind. She is a 32.27m / 105'10 SW105 sail yacht with exterior design by Nauta Design and interior styling by Nauta Design . Sorvind offers accommodation for up to 8 guests in 4 cabins with additional room for her crew of 5. She features a variety of amenities to ensure comfortable charter vacations. She also carries an impressive collection of toys as listed below.

#### **SORVIND AMENITIES & TOYS**

For a full up-to-date list of leisure facilities or amenities onboard Sail Yacht Sorvind please contact your Yacht Charter Broker prior to booking your vacation. If there is a particular water toy that you would like, but it is not listed, then it may be possible to rent this equipment for you.