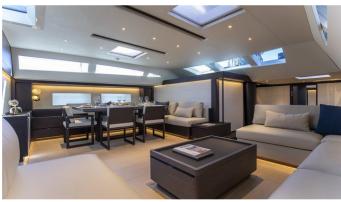

## SORVIND YACHT CHARTER

Superyacht SORVIND was built in 2022 by Southern Wind. She is a 32.27m / 105'10 SW105 sail yacht with exterior design by Nauta Design and interior styling by Nauta Design . Sorvind offers accommodation for up to 8 guests in 4 cabins with additional room for her crew of 5. She features a variety of amenities to ensure comfortable charter vacations. She also carries an impressive collection of toys as listed below.

#### **SORVIND AMENITIES & TOYS**

For a full up-to-date list of leisure facilities or amenities onboard Sail Yacht Sorvind please contact your Yacht Charter Broker prior to booking your vacation. If there is a particular water toy that you would like, but it is not listed, then it may be possible to rent this equipment for you.