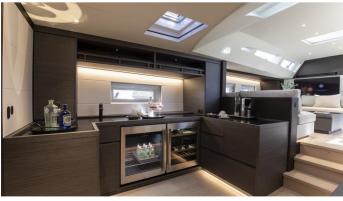

## SORVIND YACHT CHARTER

Superyacht SORVIND was built in 2022 by Southern Wind. She is a 32.27m / 105'10 SW105 sail yacht with exterior design by Nauta Design and interior styling by Nauta Design . Sorvind offers accommodation for up to 8 guests in 4 cabins with additional room for her crew of 5. She features a variety of amenities to ensure comfortable charter vacations. She also carries an impressive collection of toys as listed below.

#### **SORVIND AMENITIES & TOYS**

For a full up-to-date list of leisure facilities or amenities onboard Sail Yacht Sorvind please contact your Yacht Charter Broker prior to booking your vacation. If there is a particular water toy that you would like, but it is not listed, then it may be possible to rent this equipment for you.