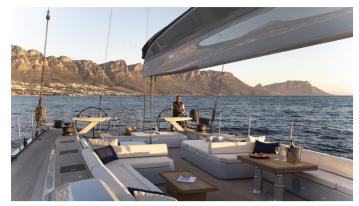

## SORVIND YACHT CHARTER

Superyacht SORVIND was built in 2022 by Southern Wind. She is a 32.27m / 105'10 SW105 sail yacht with exterior design by Nauta Design and interior styling by Nauta Design . Sorvind offers accommodation for up to 8 guests in 4 cabins with additional room for her crew of 5. She features a variety of amenities to ensure comfortable charter vacations. She also carries an impressive collection of toys as listed below.

#### **SORVIND AMENITIES & TOYS**

For a full up-to-date list of leisure facilities or amenities onboard Sail Yacht Sorvind please contact your Yacht Charter Broker prior to booking your vacation. If there is a particular water toy that you would like, but it is not listed, then it may be possible to rent this equipment for you.