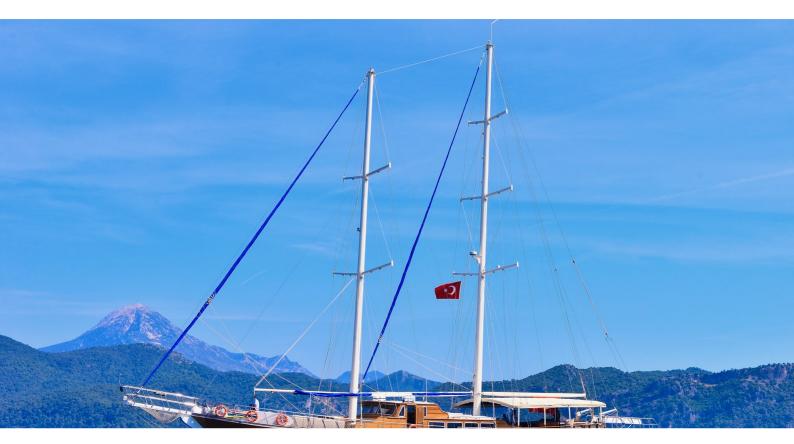

# EFE BURAK

Yacht Charter Details for 'Efe Burak', the 32m Superyacht built by Custom

#### **EFE BURAK YACHT CHARTER**

Superyacht EFE BURAK was built in 2009 by Custom. She is a 32m / 105' motor/sailer yacht with exterior design by Baba Veli Yachting and interior styling by Baba Veli Yachting. Efe Burak offers accommodation for up to 12 guests in 6 cabins with additional room for her crew of 4. She features a variety of amenities to ensure comfortable charter vacations. She also carries an impressive collection of toys as listed below.