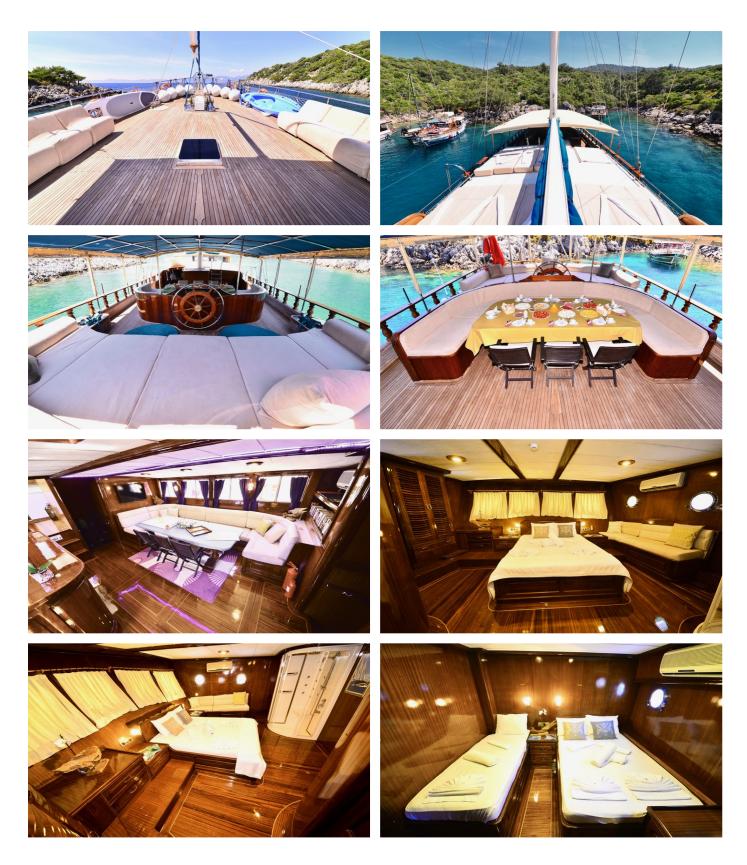

## **ACCOMMODATION**

GUESTS CABINS CREW

12 6 4

**CABIN CONFIGURATION** 

2 Master 2 Double

2 Twin

#### **EFE BURAK YACHT CHARTER**

Superyacht EFE BURAK was built in 2009 by Custom. She is a 32m / 105' motor/sailer yacht with exterior design by Baba Veli Yachting and interior styling by Baba Veli Yachting. Efe Burak offers accommodation for up to 12 guests in 6 cabins with additional room for her crew of 4. She features a variety of amenities to ensure comfortable charter vacations. She also carries an impressive collection of toys as listed below.

## **EFE BURAK AMENITIES & TOYS**

Wi-Fi

Air Conditioning

For a full up-to-date list of leisure facilities or amenities onboard Motor/Sailer Yacht Efe Burak please contact your Yacht Charter Broker prior to booking your vacation. If there is a particular water toy that you would like, but it is not listed, then it may be possible to rent this equipment for you.