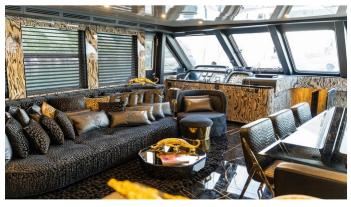

### **EMANUEL YACHT CHARTER**

Superyacht EMANUEL was built in 2005 by Custom. She is a 39m / 127'11 sail yacht with exterior design by Karatas Yacht Design . Emanuel offers accommodation for up to 12 guests in 6 cabins with additional room for her crew of 6. She features a variety of amenities to ensure comfortable charter vacations. She also carries an impressive collection of toys as listed below.

#### **EMANUEL AMENITIES & TOYS**

Sunpads

Air Conditioning

For a full up-to-date list of leisure facilities or amenities onboard Sail Yacht Emanuel please contact your Yacht Charter Broker prior to booking your vacation. If there is a particular water toy that you would like, but it is not listed, then it may be possible to rent this equipment for you.