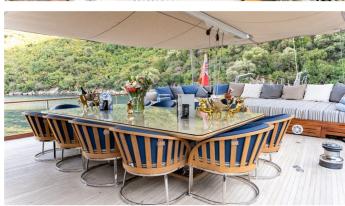

### **EMANUEL YACHT CHARTER**

Superyacht EMANUEL was built in 2005 by Custom. She is a 39m / 127'11 sail yacht with exterior design by Karatas Yacht Design . Emanuel offers accommodation for up to 12 guests in 6 cabins with additional room for her crew of 6. She features a variety of amenities to ensure comfortable charter vacations. She also carries an impressive collection of toys as listed below.

#### **EMANUEL AMENITIES & TOYS**

Sunpads

Air Conditioning

For a full up-to-date list of leisure facilities or amenities onboard Sail Yacht Emanuel please contact your Yacht Charter Broker prior to booking your vacation. If there is a particular water toy that you would like, but it is not listed, then it may be possible to rent this equipment for you.