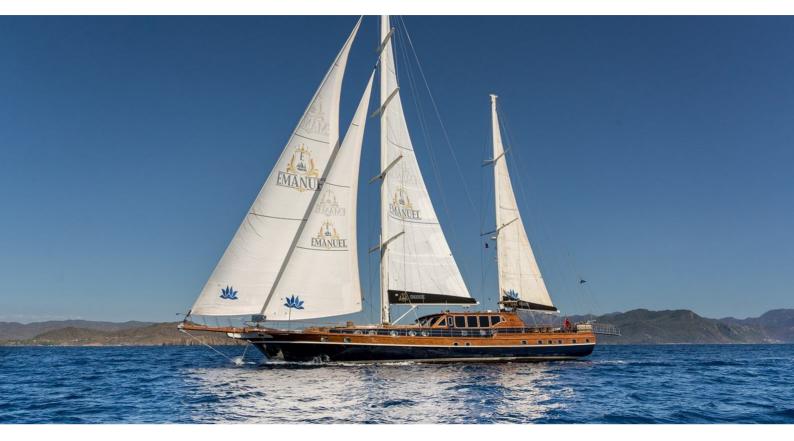

# **EMANUEL**

Yacht Charter Details for 'Emanuel', the 39m Superyacht built by Custom

**SPECIFICATIONS** 

LENGTH

39m / 127'11

BEAM DRAFT

8.2m / 26'11 3.8m / 12'6

YEAR REFIT

### **EMANUEL YACHT CHARTER**

Superyacht EMANUEL was built in 2005 by Custom. She is a 39m / 127'11 sail yacht with exterior design by Karatas Yacht Design . Emanuel offers accommodation for up to 12 guests in 6 cabins with additional room for her crew of 6. She features a variety of amenities to ensure comfortable charter vacations. She also carries an impressive collection of toys as listed below.