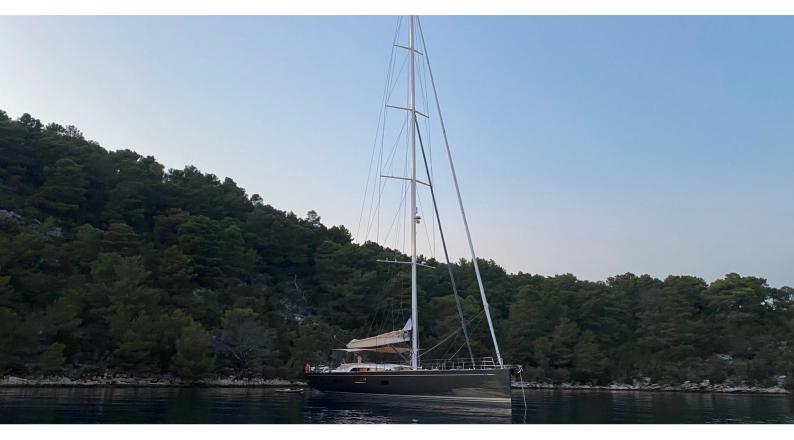

# **ALIX**

Yacht Charter Details for 'Alix', the 31.05m Superyacht built by Nautor's Swan

**SPECIFICATIONS** 

LENGTH

31.05m / 101'10

BEAM

DRAFT

6.97m / 22'10 4.9m / 16'1

### ALIX YACHT CHARTER

Superyacht ALIX was built in 2021 by Nautor's Swan. She is a 31.05m / 101'10 Swan 98 sail yacht with exterior design by German Frers and interior styling by Loro Piana Interiors (Misa Poggi). Alix offers accommodation for up to 8 guests in 4 cabins with additional room for her crew of 4. She features a variety of amenities to ensure comfortable charter vacations. She also carries an impressive collection of toys as listed below.