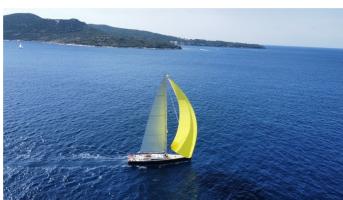

# **ALIX**

Yacht Charter Details for 'Alix', the 31.05m Superyacht built by Nautor's Swan

**SPECIFICATIONS** 

LENGTH

31.05m / 101'10

BEAM

DRAFT

6.97m / 22'10 4.9m / 16'1

### ALIX YACHT CHARTER

Superyacht ALIX was built in 2021 by Nautor's Swan. She is a 31.05m / 101'10 Swan 98 sail yacht with exterior design by German Frers and interior styling by Loro Piana Interiors (Misa Poggi). Alix offers accommodation for up to 8 guests in 4 cabins with additional room for her crew of 4. She features a variety of amenities to ensure comfortable charter vacations. She also carries an impressive collection of toys as listed below.