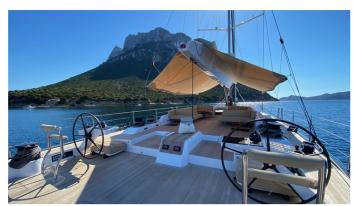

### ALIX YACHT CHARTER

Superyacht ALIX was built in 2021 by Nautor's Swan. She is a 31.05m / 101'10 Swan 98 sail yacht with exterior design by German Frers and interior styling by Loro Piana Interiors (Misa Poggi). Alix offers accommodation for up to 8 guests in 4 cabins with additional room for her crew of 4. She features a variety of amenities to ensure comfortable charter vacations. She also carries an impressive collection of toys as listed below.