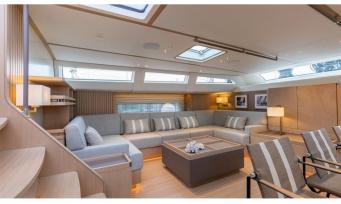

### ALIX YACHT CHARTER

Superyacht ALIX was built in 2021 by Nautor's Swan. She is a 31.05m / 101'10 Swan 98 sail yacht with exterior design by German Frers and interior styling by Loro Piana Interiors (Misa Poggi). Alix offers accommodation for up to 8 guests in 4 cabins with additional room for her crew of 4. She features a variety of amenities to ensure comfortable charter vacations. She also carries an impressive collection of toys as listed below.

#### **ALIX AMENITIES & TOYS**

Wi-Fi

Air Conditioning

For a full up-to-date list of leisure facilities or amenities onboard Sail Yacht Alix please contact your Yacht Charter Broker prior to booking your vacation. If there is a particular water toy that you would like, but it is not listed, then it may be possible to rent this equipment for you.