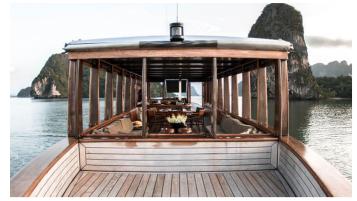

### MAHA BHETRA YACHT CHARTER

Superyacht MAHA BHETRA was built in 1994 by Custom. She is a 27.4m / 89'11 motor yacht with exterior design by . Maha Bhetra offers accommodation for up to 6 guests in 3 cabins with additional room for her crew of 5. She features a variety of amenities to ensure comfortable charter vacations. She also carries an impressive collection of toys as listed below.

#### MAHA BHETRA AMENITIES & TOYS

For a full up-to-date list of leisure facilities or amenities onboard Motor Yacht Maha Bhetra please contact your Yacht Charter Broker prior to booking your vacation. If there is a particular water toy that you would like, but it is not listed, then it may be possible to rent this equipment for you.