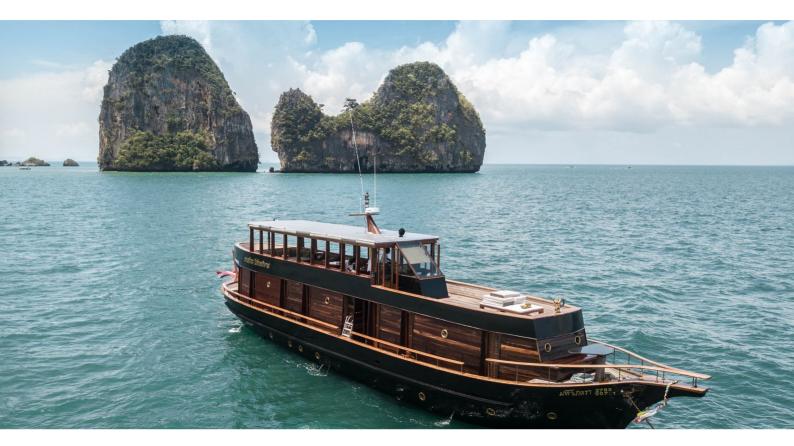

# MAHA BHETRA

Yacht Charter Details for 'Maha Bhetra', the 27.4m Superyacht built by Custom

**SPECIFICATIONS** 

LENGTH

27.4m / 89'11

BEAM DRAFT 5.7m / 18'8 2.5m / 8'2

YEAR REFIT 1994

CRUISING SPEED 8 Knots **ACCOMMODATION** 

### MAHA BHETRA YACHT CHARTER

Superyacht MAHA BHETRA was built in 1994 by Custom. She is a 27.4m / 89'11 motor yacht with exterior design by . Maha Bhetra offers accommodation for up to 6 guests in 3 cabins with additional room for her crew of 5. She features a variety of amenities to ensure comfortable charter vacations. She also carries an impressive collection of toys as listed below.