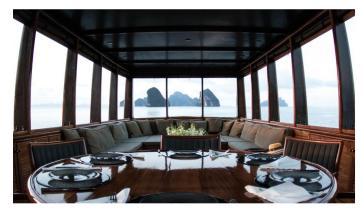

### MAHA BHETRA YACHT CHARTER

Superyacht MAHA BHETRA was built in 1994 by Custom. She is a 27.4m / 89'11 motor yacht with exterior design by . Maha Bhetra offers accommodation for up to 6 guests in 3 cabins with additional room for her crew of 5. She features a variety of amenities to ensure comfortable charter vacations. She also carries an impressive collection of toys as listed below.

#### MAHA BHETRA AMENITIES & TOYS

For a full up-to-date list of leisure facilities or amenities onboard Motor Yacht Maha Bhetra please contact your Yacht Charter Broker prior to booking your vacation. If there is a particular water toy that you would like, but it is not listed, then it may be possible to rent this equipment for you.