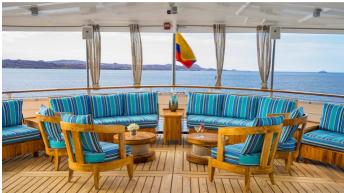

# **EVOLUTION YACHT CHARTER**

Superyacht EVOLUTION was built in 1979 by Custom. She is a 58.5m / 191'11 motor yacht with exterior design by . Evolution offers accommodation for up to 32 guests in 16 cabins with additional room for her crew of 20. She features a variety of amenities to ensure comfortable charter vacations, including, Jacuzzi (on deck), Sunpads, Air Conditioning & WiFi connection on board. She also carries an impressive collection of toys as listed below.