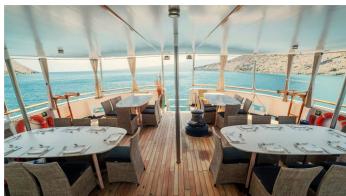

# **EVOLUTION YACHT CHARTER**

Superyacht EVOLUTION was built in 1979 by Custom. She is a 58.5m / 191'11 motor yacht with exterior design by . Evolution offers accommodation for up to 32 guests in 16 cabins with additional room for her crew of 20. She features a variety of amenities to ensure comfortable charter vacations, including, Jacuzzi (on deck), Sunpads, Air Conditioning & WiFi connection on board. She also carries an impressive collection of toys as listed below.