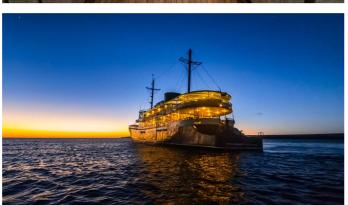

# **EVOLUTION**

Yacht Charter Details for 'Evolution', the 58.5m Superyacht built by Custom

# **EVOLUTION YACHT CHARTER**

Superyacht EVOLUTION was built in 1979 by Custom. She is a 58.5m / 191'11 motor yacht with exterior design by . Evolution offers accommodation for up to 32 guests in 16 cabins with additional room for her crew of 20. She features a variety of amenities to ensure comfortable charter vacations, including, Jacuzzi (on deck), Sunpads, Air Conditioning & WiFi connection on board. She also carries an impressive collection of toys as listed below.