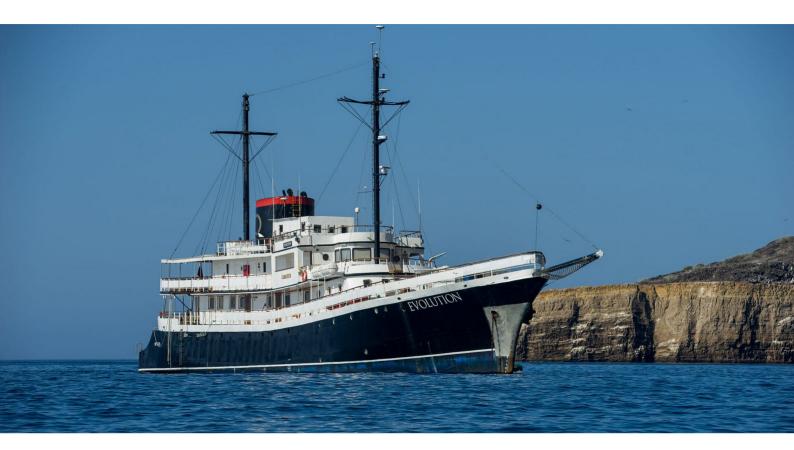

# **EVOLUTION**

Yacht Charter Details for 'Evolution', the 58.5m Superyacht built by Custom

# **EVOLUTION YACHT CHARTER**

Superyacht EVOLUTION was built in 1979 by Custom. She is a 58.5m / 191'11 motor yacht with exterior design by . Evolution offers accommodation for up to 32 guests in 16 cabins with additional room for her crew of 20. She features a variety of amenities to ensure comfortable charter vacations, including, Jacuzzi (on deck), Sunpads, Air Conditioning & WiFi connection on board. She also carries an impressive collection of toys as listed below.