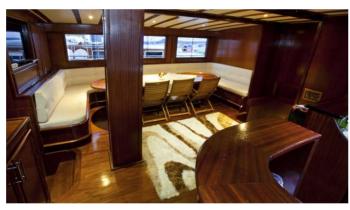

#### ATHEN.A YACHT CHARTER

Superyacht ATHEN.A was built in 2013 by Custom. She is a 32m / 105' sail yacht with exterior design by . Athen.A offers accommodation for up to 16 guests in 8 cabins with additional room for her crew of 4. She features a variety of amenities to ensure comfortable charter vacations. She also carries an impressive collection of toys as listed below.

#### ATHEN A AMENITIES & TOYS

Wi-Fi

For a full up-to-date list of leisure facilities or amenities onboard Sail Yacht Athen. A please contact your Yacht Charter Broker prior to booking your vacation. If there is a particular water toy that you would like, but it is not listed, then it may be possible to rent this equipment for you.