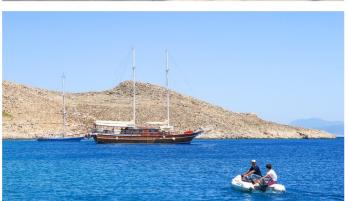

# ATHEN.A

Yacht Charter Details for 'Athen.A', the 32m Superyacht built by Custom

**SPECIFICATIONS** 

**LENGTH** 32m / 105'

BEAM DRAFT 8.5m / 27'11 Om / 0'

YEAR REFIT 2013

CRUISING SPEED 8 Knots **ACCOMMODATION** 

#### ATHEN.A YACHT CHARTER

Superyacht ATHEN.A was built in 2013 by Custom. She is a 32m / 105' sail yacht with exterior design by . Athen.A offers accommodation for up to 16 guests in 8 cabins with additional room for her crew of 4. She features a variety of amenities to ensure comfortable charter vacations. She also carries an impressive collection of toys as listed below.