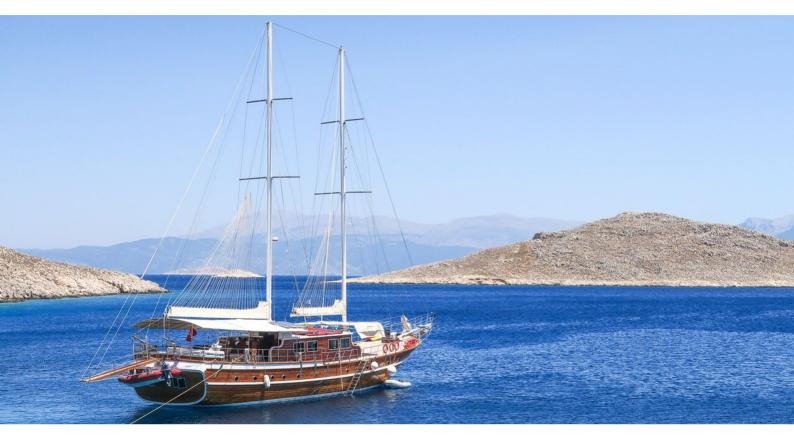

# ATHEN.A

Yacht Charter Details for 'Athen.A', the 32m Superyacht built by Custom

**SPECIFICATIONS** 

**LENGTH** 32m / 105'

BEAM DRAFT 8.5m / 27'11 Om / 0'

YEAR REFIT 2013

CRUISING SPEED 8 Knots **ACCOMMODATION** 

#### ATHEN.A YACHT CHARTER

Superyacht ATHEN.A was built in 2013 by Custom. She is a 32m / 105' sail yacht with exterior design by . Athen.A offers accommodation for up to 16 guests in 8 cabins with additional room for her crew of 4. She features a variety of amenities to ensure comfortable charter vacations. She also carries an impressive collection of toys as listed below.