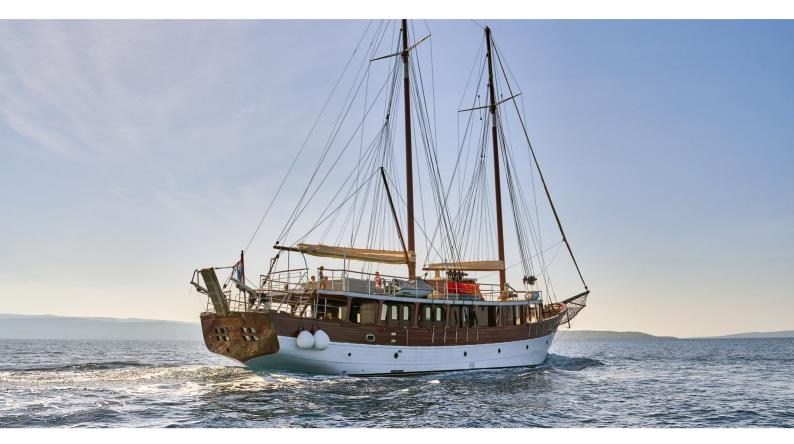

# **ROMANCA**

Yacht Charter Details for 'Romanca', the 28.4m Superyacht built by Custom

**SPECIFICATIONS** 

LENGTH

28.4m / 93'2

BEAM DRAFT 7.92m / 26' 3.35m / 11'

YEAR REFIT 1998 2014

**CRUISING SPEED** 

### **ROMANCA YACHT CHARTER**

Superyacht ROMANCA was built in 1998 by Custom. She is a 28.4m / 93'2 motor/sailer yacht with exterior design by . Romanca offers accommodation for up to 16 guests in 8 cabins with additional room for her crew of 6. She features a variety of amenities to ensure comfortable charter vacations. She also carries an impressive collection of toys as listed below.