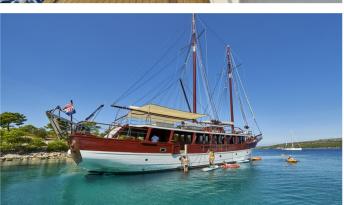

# **ROMANCA**

Yacht Charter Details for 'Romanca', the 28.4m Superyacht built by Custom

**SPECIFICATIONS** 

LENGTH

28.4m / 93'2

BEAM DRAFT 7.92m / 26' 3.35m / 11'

YEAR REFIT 1998 2014

**CRUISING SPEED** 

### **ROMANCA YACHT CHARTER**

Superyacht ROMANCA was built in 1998 by Custom. She is a 28.4m / 93'2 motor/sailer yacht with exterior design by . Romanca offers accommodation for up to 16 guests in 8 cabins with additional room for her crew of 6. She features a variety of amenities to ensure comfortable charter vacations. She also carries an impressive collection of toys as listed below.