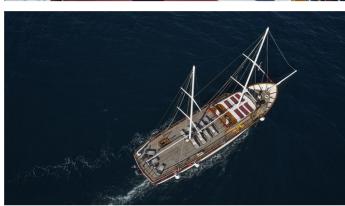

# **CATALEYA**

Yacht Charter Details for 'Cataleya', the 30m Superyacht built by Custom

**SPECIFICATIONS** 

**LENGTH** 30m / 98'5

BEAM DRAFT 7.3m / 23'11 2.9m / 9'6

YEAR REFIT 2009 2020

CRUISING SPEED O Knots

### CATALEYA YACHT CHARTER

Superyacht CATALEYA was built in 2009 by Custom. She is a 30m / 98'5 sail yacht with exterior design by . Cataleya offers accommodation for up to 21 guests in 9 cabins with additional room for her crew of 6. She features a variety of amenities to ensure comfortable charter vacations, including, Air Conditioning, Sun Deck & Sunpads. She also carries an impressive collection of toys as listed below.