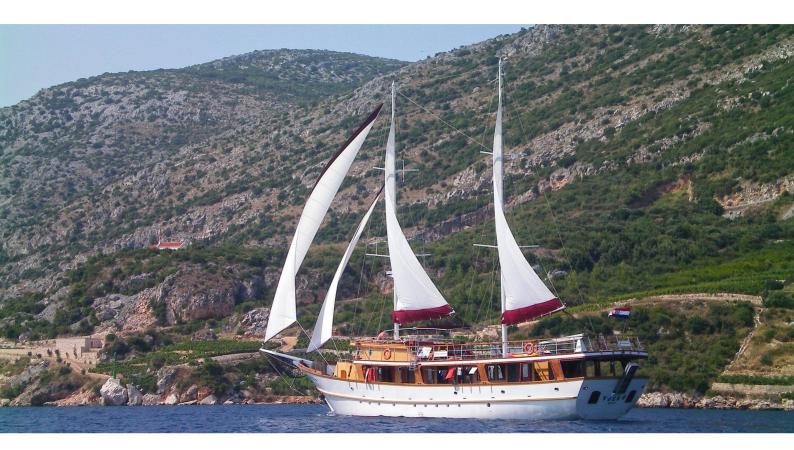

# **CATALEYA**

Yacht Charter Details for 'Cataleya', the 30m Superyacht built by Custom

**SPECIFICATIONS** 

**LENGTH** 30m / 98'5

BEAM DRAFT 7.3m / 23'11 2.9m / 9'6

YEAR REFIT 2009 2020

CRUISING SPEED O Knots

### CATALEYA YACHT CHARTER

Superyacht CATALEYA was built in 2009 by Custom. She is a 30m / 98'5 sail yacht with exterior design by . Cataleya offers accommodation for up to 21 guests in 9 cabins with additional room for her crew of 6. She features a variety of amenities to ensure comfortable charter vacations, including, Air Conditioning, Sun Deck & Sunpads. She also carries an impressive collection of toys as listed below.