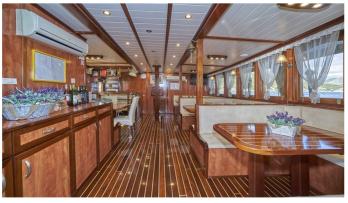

### CATALEYA YACHT CHARTER

Superyacht CATALEYA was built in 2009 by Custom. She is a 30m / 98'5 sail yacht with exterior design by . Cataleya offers accommodation for up to 21 guests in 9 cabins with additional room for her crew of 6. She features a variety of amenities to ensure comfortable charter vacations, including, Air Conditioning, Sun Deck & Sunpads. She also carries an impressive collection of toys as listed below.