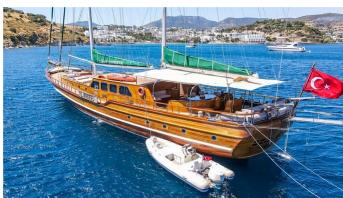

# LADY CHRISTA

Yacht Charter Details for 'Lady Christa', the 36m Superyacht built by Bodrum Shipyard

**SPECIFICATIONS** 

**LENGTH** 36m / 118'1

BEAM DRAFT 7.75m / 25'5 3.25m / 10'8

YEAR REFIT 2008 2021

CRUISING SPEED 10 Knots **ACCOMMODATION** 

## LADY CHRISTA YACHT CHARTER

Superyacht LADY CHRISTA was built in 2008 by Bodrum Shipyard. She is a 36m / 118'1 sail yacht with exterior design by Fuat Turan . Lady Christa offers accommodation for up to 10 guests in 5 cabins with additional room for her crew of . She features a variety of amenities to ensure comfortable charter vacations. She also carries an impressive collection of toys as listed below.