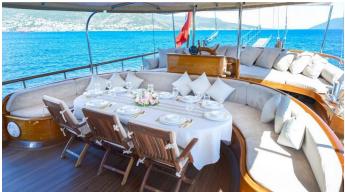

## LADY CHRISTA YACHT CHARTER

Superyacht LADY CHRISTA was built in 2008 by Bodrum Shipyard. She is a 36m / 118'1 sail yacht with exterior design by Fuat Turan . Lady Christa offers accommodation for up to 10 guests in 5 cabins with additional room for her crew of . She features a variety of amenities to ensure comfortable charter vacations. She also carries an impressive collection of toys as listed below.

#### LADY CHRISTA AMENITIES & TOYS

For a full up-to-date list of leisure facilities or amenities onboard Sail Yacht Lady Christa please contact your Yacht Charter Broker prior to booking your vacation. If there is a particular water toy that you would like, but it is not listed, then it may be possible to rent this equipment for you.