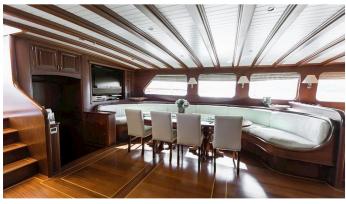

## LADY CHRISTA YACHT CHARTER

Superyacht LADY CHRISTA was built in 2008 by Bodrum Shipyard. She is a 36m / 118'1 sail yacht with exterior design by Fuat Turan . Lady Christa offers accommodation for up to 10 guests in 5 cabins with additional room for her crew of . She features a variety of amenities to ensure comfortable charter vacations. She also carries an impressive collection of toys as listed below.

#### LADY CHRISTA AMENITIES & TOYS

For a full up-to-date list of leisure facilities or amenities onboard Sail Yacht Lady Christa please contact your Yacht Charter Broker prior to booking your vacation. If there is a particular water toy that you would like, but it is not listed, then it may be possible to rent this equipment for you.