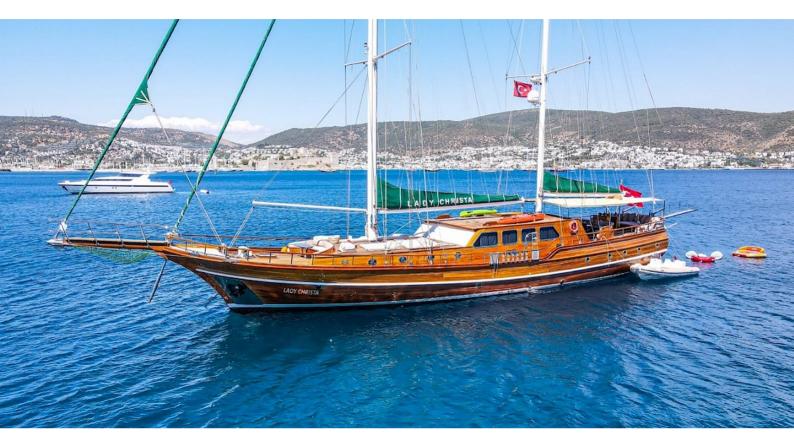

# LADY CHRISTA

Yacht Charter Details for 'Lady Christa', the 36m Superyacht built by Bodrum Shipyard

**SPECIFICATIONS** 

**LENGTH** 36m / 118'1

BEAM DRAFT 7.75m / 25'5 3.25m / 10'8

YEAR REFIT 2008 2021

CRUISING SPEED 10 Knots **ACCOMMODATION** 

## LADY CHRISTA YACHT CHARTER

Superyacht LADY CHRISTA was built in 2008 by Bodrum Shipyard. She is a 36m / 118'1 sail yacht with exterior design by Fuat Turan . Lady Christa offers accommodation for up to 10 guests in 5 cabins with additional room for her crew of . She features a variety of amenities to ensure comfortable charter vacations. She also carries an impressive collection of toys as listed below.