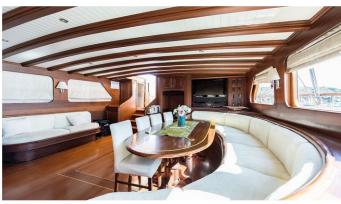

## LADY CHRISTA YACHT CHARTER

Superyacht LADY CHRISTA was built in 2008 by Bodrum Shipyard. She is a 36m / 118'1 sail yacht with exterior design by Fuat Turan . Lady Christa offers accommodation for up to 10 guests in 5 cabins with additional room for her crew of . She features a variety of amenities to ensure comfortable charter vacations. She also carries an impressive collection of toys as listed below.

#### LADY CHRISTA AMENITIES & TOYS

For a full up-to-date list of leisure facilities or amenities onboard Sail Yacht Lady Christa please contact your Yacht Charter Broker prior to booking your vacation. If there is a particular water toy that you would like, but it is not listed, then it may be possible to rent this equipment for you.