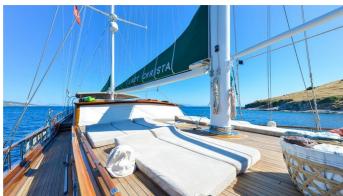

## LADY CHRISTA YACHT CHARTER

Superyacht LADY CHRISTA was built in 2008 by Bodrum Shipyard. She is a 36m / 118'1 sail yacht with exterior design by Fuat Turan . Lady Christa offers accommodation for up to 10 guests in 5 cabins with additional room for her crew of . She features a variety of amenities to ensure comfortable charter vacations. She also carries an impressive collection of toys as listed below.

#### LADY CHRISTA AMENITIES & TOYS

For a full up-to-date list of leisure facilities or amenities onboard Sail Yacht Lady Christa please contact your Yacht Charter Broker prior to booking your vacation. If there is a particular water toy that you would like, but it is not listed, then it may be possible to rent this equipment for you.