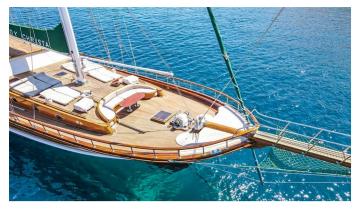

## LADY CHRISTA YACHT CHARTER

Superyacht LADY CHRISTA was built in 2008 by Bodrum Shipyard. She is a 36m / 118'1 sail yacht with exterior design by Fuat Turan . Lady Christa offers accommodation for up to 10 guests in 5 cabins with additional room for her crew of . She features a variety of amenities to ensure comfortable charter vacations. She also carries an impressive collection of toys as listed below.

#### LADY CHRISTA AMENITIES & TOYS

For a full up-to-date list of leisure facilities or amenities onboard Sail Yacht Lady Christa please contact your Yacht Charter Broker prior to booking your vacation. If there is a particular water toy that you would like, but it is not listed, then it may be possible to rent this equipment for you.