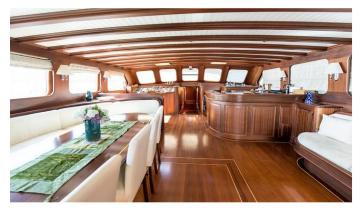

## LADY CHRISTA YACHT CHARTER

Superyacht LADY CHRISTA was built in 2008 by Bodrum Shipyard. She is a 36m / 118'1 sail yacht with exterior design by Fuat Turan . Lady Christa offers accommodation for up to 10 guests in 5 cabins with additional room for her crew of . She features a variety of amenities to ensure comfortable charter vacations. She also carries an impressive collection of toys as listed below.

#### LADY CHRISTA AMENITIES & TOYS

For a full up-to-date list of leisure facilities or amenities onboard Sail Yacht Lady Christa please contact your Yacht Charter Broker prior to booking your vacation. If there is a particular water toy that you would like, but it is not listed, then it may be possible to rent this equipment for you.