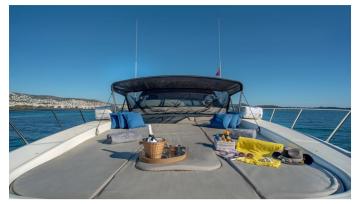

### **TURN ON YACHT CHARTER**

Superyacht TURN ON was built in 2001 by Overmarine. She is a 23.79m / 78'1 Mangusta 80 Open motor yacht with exterior design by Andrea Bacigalupo and interior styling by Overmarine . Turn On offers accommodation for up to 8 guests in 4 cabins with additional room for her crew of 3. She features a variety of amenities to ensure comfortable charter vacations, including, Sunpads, Air Conditioning & WiFi connection on board. She also carries an impressive collection of toys as listed below.

### **TURN ON AMENITIES & TOYS**

Wi-Fi

Sunpads

Air Conditioning

For a full up-to-date list of leisure facilities or amenities onboard Motor Yacht Turn On please contact your Yacht Charter Broker prior to booking your vacation. If there is a particular water toy that you would like, but it is not listed, then it may be possible to rent this equipment for you.