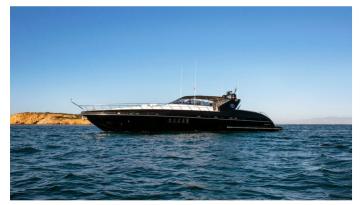

### **TURN ON YACHT CHARTER**

Superyacht TURN ON was built in 2001 by Overmarine. She is a 23.79m / 78'1 Mangusta 80 Open motor yacht with exterior design by Andrea Bacigalupo and interior styling by Overmarine . Turn On offers accommodation for up to 8 guests in 4 cabins with additional room for her crew of 3. She features a variety of amenities to ensure comfortable charter vacations, including, Sunpads, Air Conditioning & WiFi connection on board. She also carries an impressive collection of toys as listed below.