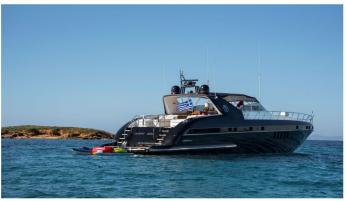

### **TURN ON YACHT CHARTER**

Superyacht TURN ON was built in 2001 by Overmarine. She is a 23.79m / 78'1 Mangusta 80 Open motor yacht with exterior design by Andrea Bacigalupo and interior styling by Overmarine . Turn On offers accommodation for up to 8 guests in 4 cabins with additional room for her crew of 3. She features a variety of amenities to ensure comfortable charter vacations, including, Sunpads, Air Conditioning & WiFi connection on board. She also carries an impressive collection of toys as listed below.