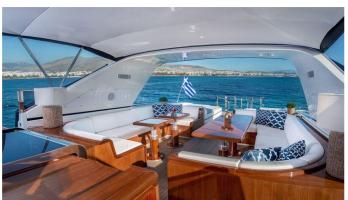

### **TURN ON YACHT CHARTER**

Superyacht TURN ON was built in 2001 by Overmarine. She is a 23.79m / 78'1 Mangusta 80 Open motor yacht with exterior design by Andrea Bacigalupo and interior styling by Overmarine . Turn On offers accommodation for up to 8 guests in 4 cabins with additional room for her crew of 3. She features a variety of amenities to ensure comfortable charter vacations, including, Sunpads, Air Conditioning & WiFi connection on board. She also carries an impressive collection of toys as listed below.