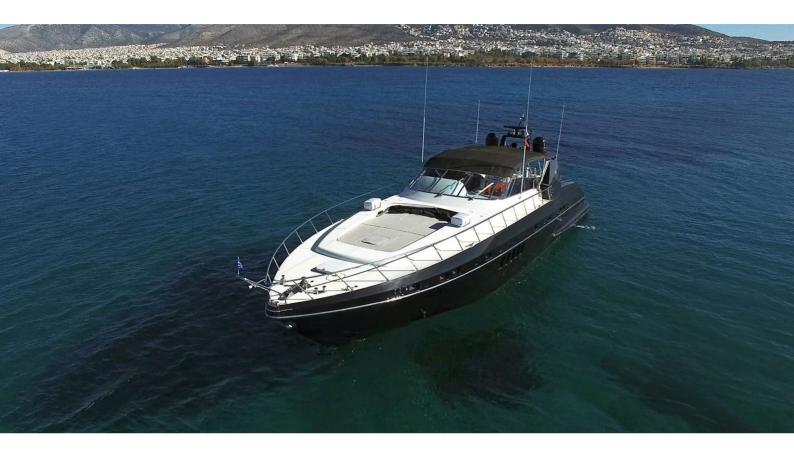

### **TURN ON YACHT CHARTER**

Superyacht TURN ON was built in 2001 by Overmarine. She is a 23.79m / 78'1 Mangusta 80 Open motor yacht with exterior design by Andrea Bacigalupo and interior styling by Overmarine . Turn On offers accommodation for up to 8 guests in 4 cabins with additional room for her crew of 3. She features a variety of amenities to ensure comfortable charter vacations, including, Sunpads, Air Conditioning & WiFi connection on board. She also carries an impressive collection of toys as listed below.