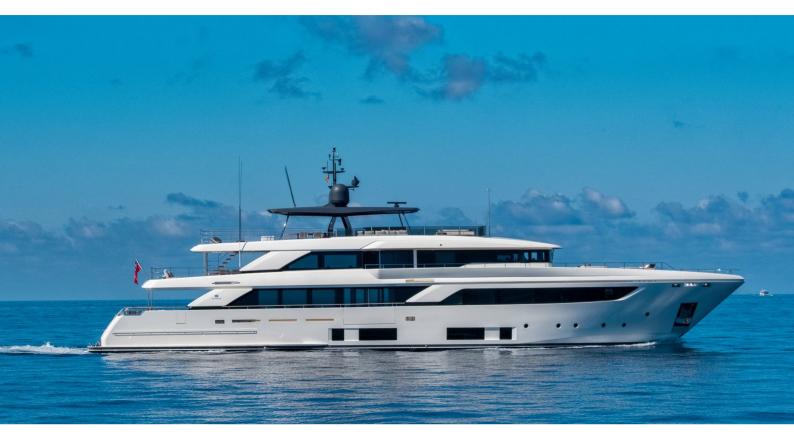

# **PALOMA**

Yacht Charter Details for 'Paloma', the 41.8m Superyacht built by Custom Line

**SPECIFICATIONS** 

LENGTH

41.8m / 137'2

BEAM DRAFT 8.2m / 26'11 2.4m / 7<sup>1</sup>0

REFIT YEAR 2020

**CRUISING SPEED** 

#### PALOMA YACHT CHARTER

Superyacht PALOMA was built in 2020 by Custom Line. She is a 41.8 m / 137'2 Navetta 42 motor yacht with exterior design by Zuccon and interior styling by Zuccon. Paloma offers accommodation for up to 11 guests in 5 cabins with additional room for her crew of 8. She features a variety of amenities to ensure comfortable charter vacations, including, Air Conditioning, Balcony, Foredeck Seating & Table, Jacuzzi (on deck), Sun Deck, Sunpads & Swimming Platform. She also carries an impressive collection of toys as listed below.