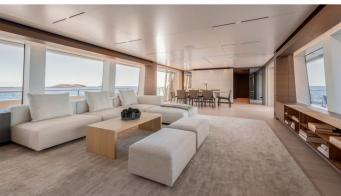

#### PALOMA YACHT CHARTER

Superyacht PALOMA was built in 2020 by Custom Line. She is a 41.8 m / 137'2 Navetta 42 motor yacht with exterior design by Zuccon and interior styling by Zuccon. Paloma offers accommodation for up to 11 guests in 5 cabins with additional room for her crew of 8. She features a variety of amenities to ensure comfortable charter vacations, including, Air Conditioning, Balcony, Foredeck Seating & Table, Jacuzzi (on deck), Sun Deck, Sunpads & Swimming Platform. She also carries an impressive collection of toys as listed below.