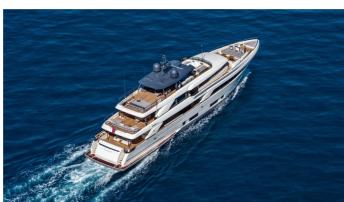

# **PALOMA**

Yacht Charter Details for 'Paloma', the 41.8m Superyacht built by Custom Line

**SPECIFICATIONS** 

LENGTH

41.8m / 137'2

BEAM DRAFT 8.2m / 26'11 2.4m / 7<sup>1</sup>0

REFIT YEAR 2020

**CRUISING SPEED** 

#### PALOMA YACHT CHARTER

Superyacht PALOMA was built in 2020 by Custom Line. She is a 41.8 m / 137'2 Navetta 42 motor yacht with exterior design by Zuccon and interior styling by Zuccon. Paloma offers accommodation for up to 11 guests in 5 cabins with additional room for her crew of 8. She features a variety of amenities to ensure comfortable charter vacations, including, Air Conditioning, Balcony, Foredeck Seating & Table, Jacuzzi (on deck), Sun Deck, Sunpads & Swimming Platform. She also carries an impressive collection of toys as listed below.