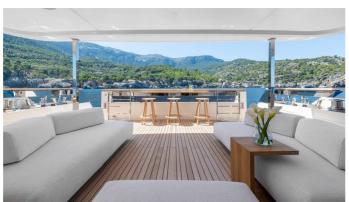

#### PALOMA YACHT CHARTER

Superyacht PALOMA was built in 2020 by Custom Line. She is a 41.8 m / 137'2 Navetta 42 motor yacht with exterior design by Zuccon and interior styling by Zuccon. Paloma offers accommodation for up to 11 guests in 5 cabins with additional room for her crew of 8. She features a variety of amenities to ensure comfortable charter vacations, including, Air Conditioning, Balcony, Foredeck Seating & Table, Jacuzzi (on deck), Sun Deck, Sunpads & Swimming Platform. She also carries an impressive collection of toys as listed below.

### PALOMA AMENITIES & TOYS

Jacuzzi

Sun Deck

Starlink

Foredeck Seating With

Wi-Fi

Swimming Platform

Sunpads