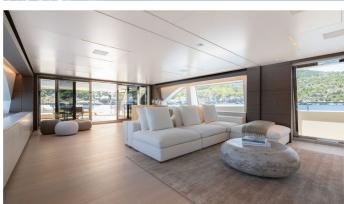

#### PALOMA YACHT CHARTER

Superyacht PALOMA was built in 2020 by Custom Line. She is a 41.8 m / 137'2 Navetta 42 motor yacht with exterior design by Zuccon and interior styling by Zuccon. Paloma offers accommodation for up to 11 guests in 5 cabins with additional room for her crew of 8. She features a variety of amenities to ensure comfortable charter vacations, including, Air Conditioning, Balcony, Foredeck Seating & Table, Jacuzzi (on deck), Sun Deck, Sunpads & Swimming Platform. She also carries an impressive collection of toys as listed below.