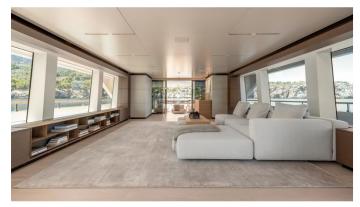

#### PALOMA YACHT CHARTER

Superyacht PALOMA was built in 2020 by Custom Line. She is a 41.8 m / 137'2 Navetta 42 motor yacht with exterior design by Zuccon and interior styling by Zuccon. Paloma offers accommodation for up to 11 guests in 5 cabins with additional room for her crew of 8. She features a variety of amenities to ensure comfortable charter vacations, including, Air Conditioning, Balcony, Foredeck Seating & Table, Jacuzzi (on deck), Sun Deck, Sunpads & Swimming Platform. She also carries an impressive collection of toys as listed below.