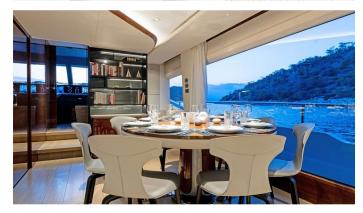

#### VISTA YACHT CHARTER

Superyacht VISTA was built in 2020 by Princess. She is a 23.93m / 78'6 motor yacht with exterior design by , Pininfarina & Bernard Olesinski . Vista offers accommodation for up to 8 guests in 5 cabins with additional room for her crew of 4. She features a variety of amenities to ensure comfortable charter vacations. She also carries an impressive collection of toys as listed below.