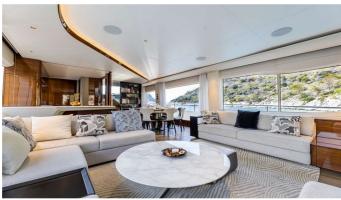

#### VISTA YACHT CHARTER

Superyacht VISTA was built in 2020 by Princess. She is a 23.93m / 78'6 motor yacht with exterior design by , Pininfarina & Bernard Olesinski . Vista offers accommodation for up to 8 guests in 5 cabins with additional room for her crew of 4. She features a variety of amenities to ensure comfortable charter vacations. She also carries an impressive collection of toys as listed below.