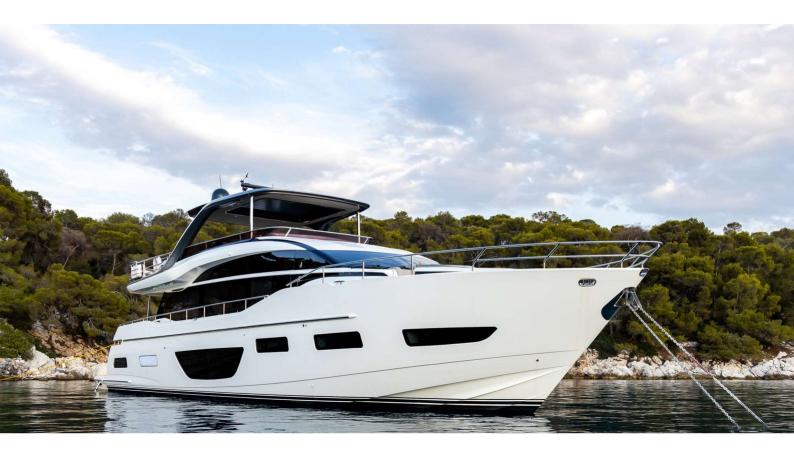

# **VISTA**

Yacht Charter Details for 'Vista', the 23.93m Superyacht built by Princess

#### VISTA YACHT CHARTER

Superyacht VISTA was built in 2020 by Princess. She is a 23.93m / 78'6 motor yacht with exterior design by , Pininfarina & Bernard Olesinski . Vista offers accommodation for up to 8 guests in 5 cabins with additional room for her crew of 4. She features a variety of amenities to ensure comfortable charter vacations. She also carries an impressive collection of toys as listed below.