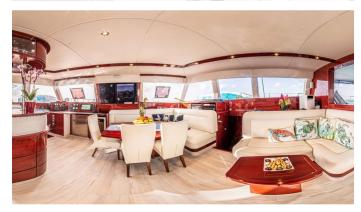

### DOLCEVITACAT YACHT CHARTER

Superyacht DOLCEVITACAT was built in 2008 by Sunreef Yachts. She is a 19.2m / 63' Sunreef 62 sail yacht with exterior design by . Dolcevitacat offers accommodation for up to 8 guests in 4 cabins with additional room for her crew of 3. She features a variety of amenities to ensure comfortable charter vacations, includingBow Thruster. She also carries an impressive collection of toys as listed below.

### **DOLCEVITACAT AMENITIES & TOYS**

**Bow Thruster** 

For a full up-to-date list of leisure facilities or amenities onboard Sail Yacht Dolcevitacat please contact your Yacht Charter Broker prior to booking your vacation. If there is a particular water toy that you would like, but it is not listed, then it may be possible to rent this equipment for you.