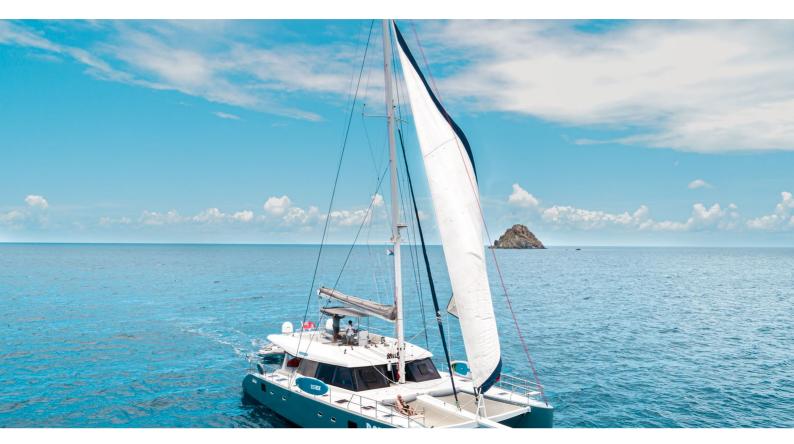

# **DOLCEVITACAT**

Yacht Charter Details for 'Dolcevitacat', the 19.2m Superyacht built by Sunreef Yachts

**SPECIFICATIONS** 

LENGTH 19.2m / 63'

BEAM DRAFT 9.4m / 30'10 1.6m / 5'3

YEAR REFIT 2008 2019

CRUISING SPEED O Knots

### DOLCEVITACAT YACHT CHARTER

Superyacht DOLCEVITACAT was built in 2008 by Sunreef Yachts. She is a 19.2m / 63' Sunreef 62 sail yacht with exterior design by . Dolcevitacat offers accommodation for up to 8 guests in 4 cabins with additional room for her crew of 3. She features a variety of amenities to ensure comfortable charter vacations, includingBow Thruster. She also carries an impressive collection of toys as listed below.