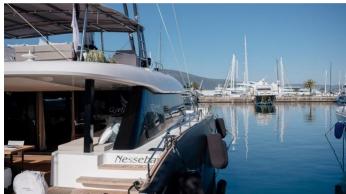

# **GYRFALCON**

Yacht Charter Details for 'Gyrfalcon', the 18.3m Superyacht built by Sunreef Yachts

**SPECIFICATIONS** 

LENGTH 18.3m / 60'

BEAM DRAFT 10.2m / 33'6 1.8m / 5'11

YEAR REFIT 2019

CRUISING SPEED 8 Knots **ACCOMMODATION** 

#### GYRFALCON YACHT CHARTER

Superyacht GYRFALCON was built in 2019 by Sunreef Yachts. She is a 18.3m / 60' Sunreef 60 Sailing sail yacht with exterior design by and interior styling by Sunreef Yachts. Gyrfalcon offers accommodation for up to 10 guests in 5 cabins with additional room for her crew of 3. She features a variety of amenities to ensure comfortable charter vacations, including, Air Conditioning & WiFi connection on board. She also carries an impressive collection of toys as listed below.