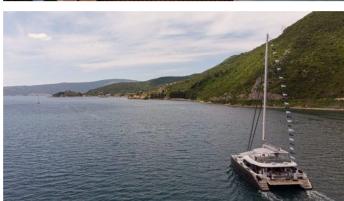

# **GYRFALCON**

Yacht Charter Details for 'Gyrfalcon', the 18.3m Superyacht built by Sunreef Yachts

**SPECIFICATIONS** 

LENGTH 18.3m / 60'

BEAM DRAFT 10.2m / 33'6 1.8m / 5'11

YEAR REFIT 2019

CRUISING SPEED 8 Knots **ACCOMMODATION** 

#### GYRFALCON YACHT CHARTER

Superyacht GYRFALCON was built in 2019 by Sunreef Yachts. She is a 18.3m / 60' Sunreef 60 Sailing sail yacht with exterior design by and interior styling by Sunreef Yachts. Gyrfalcon offers accommodation for up to 10 guests in 5 cabins with additional room for her crew of 3. She features a variety of amenities to ensure comfortable charter vacations, including, Air Conditioning & WiFi connection on board. She also carries an impressive collection of toys as listed below.