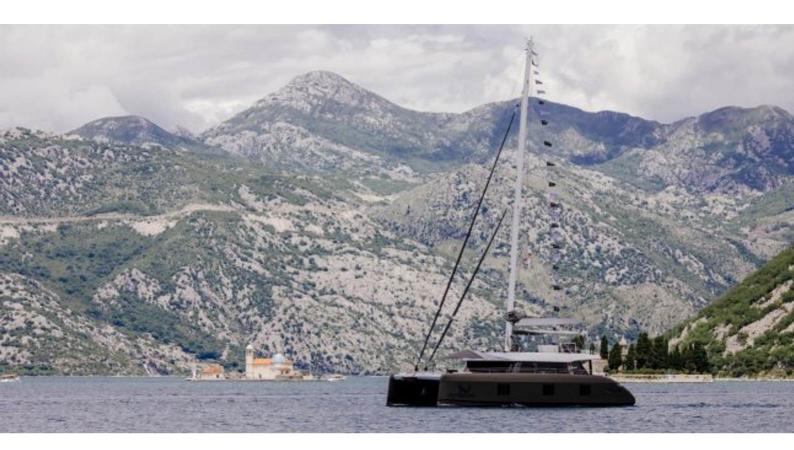

#### GYRFALCON YACHT CHARTER

Superyacht GYRFALCON was built in 2019 by Sunreef Yachts. She is a 18.3m / 60' Sunreef 60 Sailing sail yacht with exterior design by and interior styling by Sunreef Yachts. Gyrfalcon offers accommodation for up to 10 guests in 5 cabins with additional room for her crew of 3. She features a variety of amenities to ensure comfortable charter vacations, including, Air Conditioning & WiFi connection on board. She also carries an impressive collection of toys as listed below.