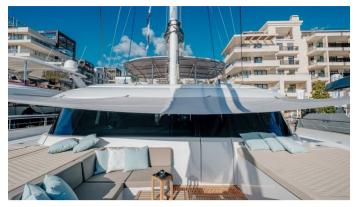

#### GYRFALCON YACHT CHARTER

Superyacht GYRFALCON was built in 2019 by Sunreef Yachts. She is a 18.3m / 60' Sunreef 60 Sailing sail yacht with exterior design by and interior styling by Sunreef Yachts. Gyrfalcon offers accommodation for up to 10 guests in 5 cabins with additional room for her crew of 3. She features a variety of amenities to ensure comfortable charter vacations, including, Air Conditioning & WiFi connection on board. She also carries an impressive collection of toys as listed below.